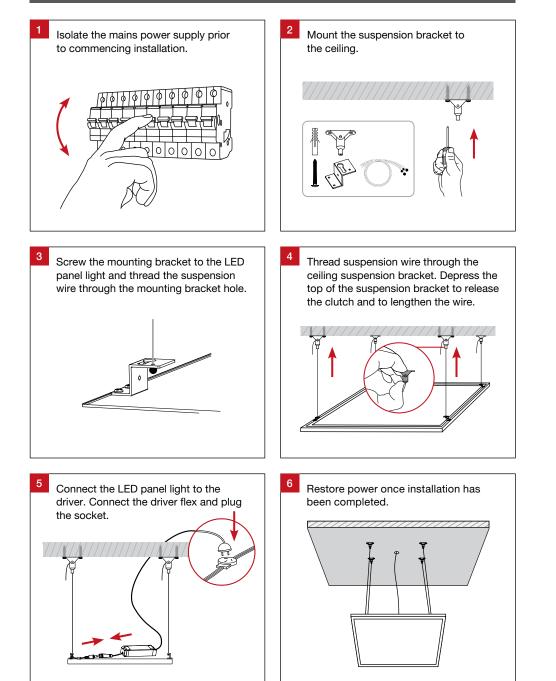

## T-Bar Ceiling Installation (Standard)

Isolate the mains power supply prior to commencing installation.

Connect the LED panel light to the driver. Connect the driver flex and plug to the socket.

<sup>4</sup> Insert the driver and LED panel light into the ceiling. Restore power once installation has been completed.