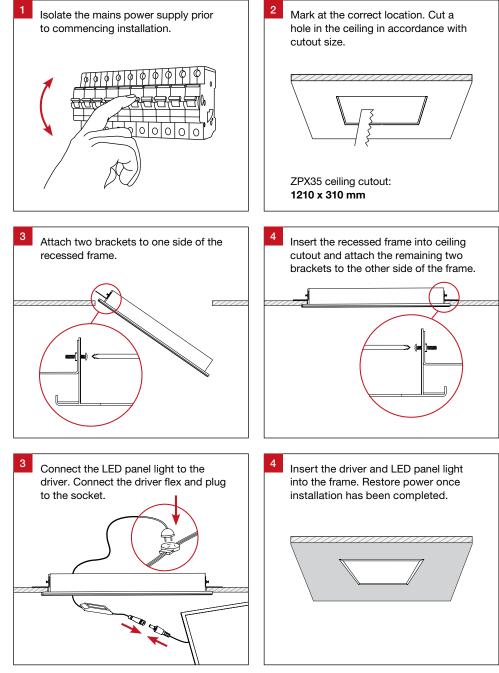

#### Recessed Installation (Requires Optional Plaster Recessing Kit)

Connect the LED panel light to the driver. Connect the driver flex and plug to the socket.

<sup>4</sup> Insert the driver and LED panel light into the ceiling. Restore power once installation has been completed.