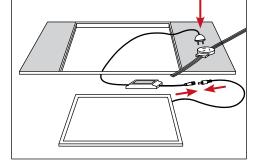

## Suspended Installation (Requires Optional Suspension Kit)

Panel ZPX35 Installation Guide

Connect the LED panel light to the driver. Connect the driver flex and plug to the socket.

<sup>4</sup> Insert the driver and LED panel light into the ceiling. Restore power once installation has been completed.