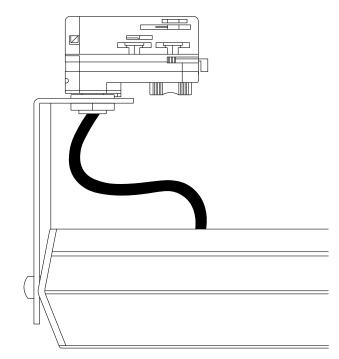

<sup>3</sup> Ensure the track connector is oriented correctly in the track.

<sup>4</sup> Insert luminaire into the track and move locking lever to the locked position.