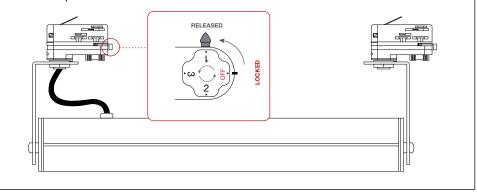

Installation Notes

**Product Code** 

XTLX600

Ensure the track of the formula of t

<sup>2</sup> Check to ensure the circuit selector knob is set to 'off' and the locking lever is in the 'released' position.