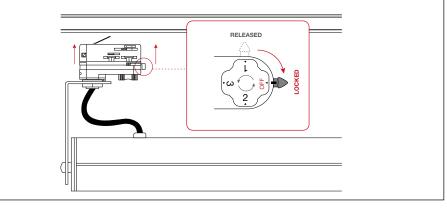

5 Connect / Reconnect track to power and switch the track selection knob to the required circuit (Circuit 1 shown below).

V1-07.05.2024 Product designs and technical data may be subject to change.

Installation Notes

**Product Code** 

XTLX600

Ensure the track of the formula of t

<sup>2</sup> Check to ensure the circuit selector knob is set to 'off' and the locking lever is in the 'released' position.

<sup>3</sup> Ensure the track connector is oriented correctly in the track.

<sup>4</sup> Insert luminaire into the track and move locking lever to the locked position.