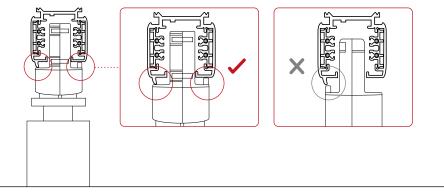

<sup>3</sup> Ensure the track connector is oriented correctly in the track.

<sup>4</sup> Insert luminaire into the track and move locking lever to the locked position.