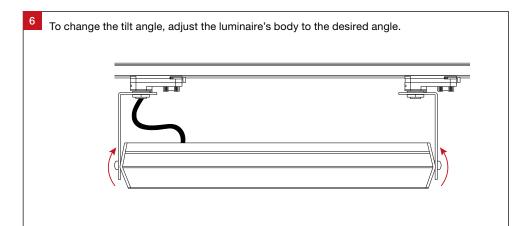

5 Connect / Reconnect track to power and switch the track selection knob to the required circuit (Circuit 1 shown below).

V1-07.05.2024 Product designs and technical data may be subject to change.