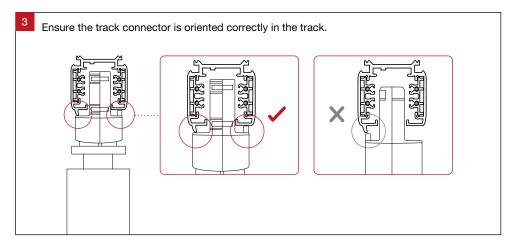

### **Important Safety Information**

Please read these installation instructions carefully before installing this luminaire.

- This product must be installed by a licensed electrician in accordance with AS/NZS 3000 and local regulations.
- Isolate the mains power supply prior to installation.
- Only reconnect mains power after installation is completed.
- No part of the luminaire should be altered or modified.
- This product is not user serviceable.