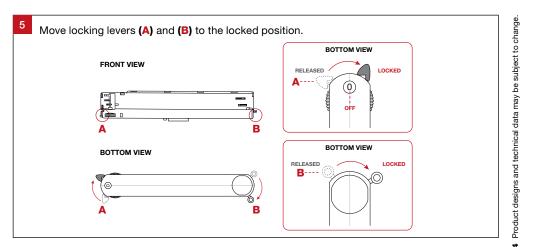

### **Important Safety Information**

Please read these installation instructions carefully before installing this luminaire.

- This product must be installed by a licensed electrician in accordance with AS/NZS 3000 and local regulations.
- Isolate the mains power supply prior to installation.
- Only reconnect mains power after installation is completed.
- No part of the luminaire should be altered or modified.
- This product is not user serviceable.