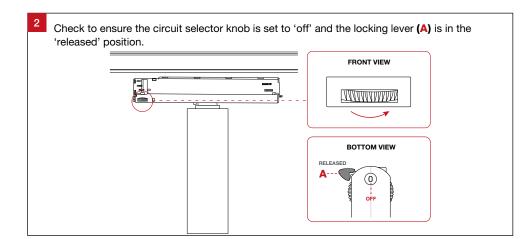

### **Important Safety Information**

Please read these installation instructions carefully before installing this luminaire.

- This product must be installed by a licensed electrician in accordance with AS/NZS 3000 and local regulations.
- Isolate the mains power supply prior to installation.
- Only reconnect mains power after installation is completed.
- No part of the luminaire should be altered or modified.
- This product is not user serviceable.