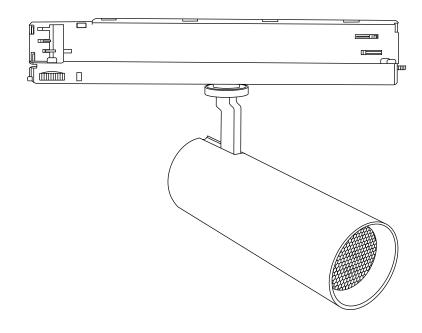

# Track Spot XTN10E Installation Guide







Track Spot XTN10E

## For warranty information, please visit

trendlighting.com.au/warranty

### **Important Safety Information**

Please read these installation instructions carefully before installing this luminaire.

- This product must be installed by a licensed electrician in accordance with AS/NZS 3000 and local regulations.
- Isolate the mains power supply prior to installation.
- Only reconnect mains power after installation is completed.
- No part of the luminaire should be altered or modified.
- This product is not user serviceable.

# Installation Notes











| <b>Product</b> | Codo |
|----------------|------|
| Product        | Code |

### **Dimensions**

XTN10E

Ø62 x 185 (H) mm