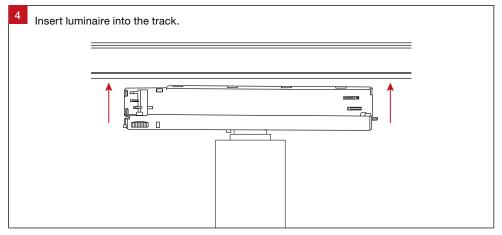

### **Important Safety Information**

Please read these installation instructions carefully before installing this luminaire.

- This product must be installed by a licensed electrician in accordance with AS/NZS 3000 and local regulations.
- Isolate the mains power supply prior to installation.
- Only reconnect mains power after installation is completed.
- No part of the luminaire should be altered or modified.
- This product is not user serviceable.