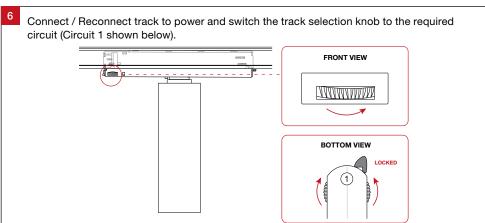

### **Important Safety Information**

Please read these installation instructions carefully before installing this luminaire.

- This product must be installed by a licensed electrician in accordance with AS/NZS 3000 and local regulations.
- Isolate the mains power supply prior to installation.
- Only reconnect mains power after installation is completed.
- No part of the luminaire should be altered or modified.
- This product is not user serviceable.