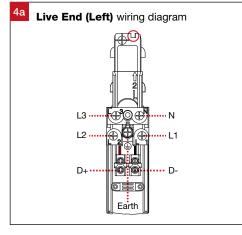

## **Installation Notes**

| Product Code       | Dimensions         | Maximum Length |
|--------------------|--------------------|----------------|
| TRA3C-DALI-TRA-W * | 33 (W) x 35 (H) mm | 3000 mm        |
| TRA3C-DALI-TRA-B * | 33 (W) x 35 (H) mm | 3000 mm        |
| TRA3C-DALI-TRA-S * | 33 (W) x 35 (H) mm | 3000 mm        |