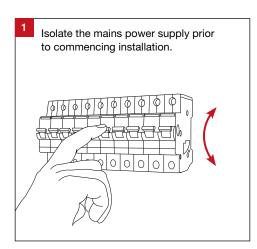

# Restore power once installation has been completed.

### **Important Safety Information**

Please read these installation instructions carefully before installing this luminaire.

- This product must be installed by a licensed electrician in accordance with AS/NZS 3000 and local regulations.
- Isolate the mains power supply prior to installation.
- Only reconnect mains power after installation is completed.
- No part of the luminaire should be altered or modified.
- This product is not user serviceable.