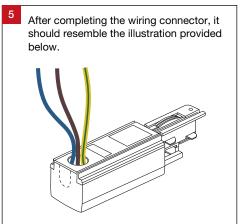

## **Installation Notes**

| Product Code       | Dimensions         | Maximum Length |
|--------------------|--------------------|----------------|
| TRA3C-DALI-TRA-W * | 33 (W) x 35 (H) mm | 3000 mm        |
| TRA3C-DALI-TRA-B * | 33 (W) x 35 (H) mm | 3000 mm        |
| TRA3C-DALI-TRA-S * | 33 (W) x 35 (H) mm | 3000 mm        |