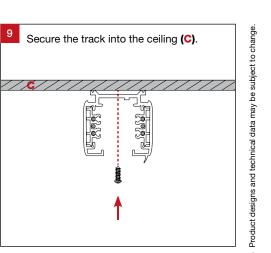

# Restore power once installation has been completed.

# 3 Circuit Track TRA3C-DALI Standard Track Installation Guide







3 Circuit Track TRA3C-DALI-TRA

### For warranty information, please visit

trendlighting.com.au/warranty

### **Important Safety Information**

Please read these installation instructions carefully before installing this luminaire.

- This product must be installed by a licensed electrician in accordance with AS/NZS 3000 and local regulations.
- Isolate the mains power supply prior to installation.
- Only reconnect mains power after installation is completed.
- No part of the luminaire should be altered or modified.
- This product is not user serviceable.

## **Installation Notes**











| Product Code       | Dimensions         | Maximum Length |
|----------