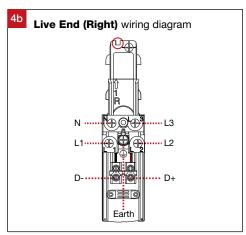

## **Installation Notes**

| Product Code       | Dimensions         | Maximum Length |
|--------------------|--------------------|----------------|
| TRA3C-DALI-TRA-W * | 33 (W) x 35 (H) mm | 3000 mm        |
| TRA3C-DALI-TRA-B * | 33 (W) x 35 (H) mm | 3000 mm        |
| TRA3C-DALI-TRA-S * | 33 (W) x 35 (H) mm | 3000 mm        |