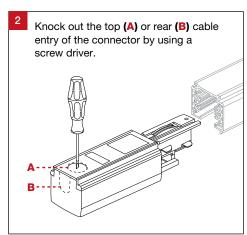

fore installing this luminaire.

- This product must be installed by a licensed electrician in accordance with AS/NZS 3000 and local regulations.
- Isolate the mains power supply prior to installation.
- Only reconnect mains power after installation is completed.
- No part of the luminaire should be altered or modified.
- This product is not user serviceable.

## **Installation Notes**











| Product Code       | Dimensions         | Maximum Length |
|--------------------|--------------------|----------------|
| TRA3C-DALI-TRA-W * | 33 (W) x 35 (H) mm | 3000 mm        |
| TRA3C-DALI-TRA-B * | 33 (W) x 35 (H) mm | 3000 mm        |
| TRA3C-DALI-TRA-S * | 33 (W) x 35 (H) mm | 3000 mm        |

\* TRA3C-DALI-TRA is available in White (W), Black (B) and Silver (S) trim colour options.

















Trend Lighting Co. Pty Ltd

trendlighting.com.au