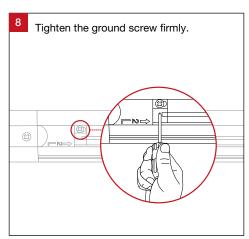

# Restore power once installation has been completed.

# 3 Circuit Track TRA3C-DALI Standard Track Installation Guide







3 Circuit Track TRA3C-DALI-TRA

### For warranty information, please visit

trendlighting.com.au/warranty

### **Important Safety Information**

Please read these installation instructions carefully before installing this luminaire.

- This product must be installed by a licensed electrician in accordance with AS/NZS 3000 and local regulations.
- Isolate the mains power supply prior to installation.
- Only reconnect mains power after installation is completed.
- No part of the luminaire should be altered or modified.
- This product is not user serviceable.

## **Installation Notes**











| Product Code       | Dimensions         | Maximum Length |
|--------