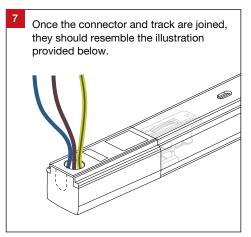

ing this luminaire.

- This product must be installed by a licensed electrician in accordance with AS/NZS 3000 and local regulations.
- Isolate the mains power supply prior to installation.
- Only reconnect mains power after installation is completed.
- No part of the luminaire should be altered or modified.
- This product is not user serviceable.

## **Installation Notes**











| Product Code       | Dimensions         | Maximum Length |
|--------------------|--------------------|----------------|
| TRA3C-DALI-TRA-W * | 33 (W) x 35 (H) mm | 3000 mm        |
| TRA3C-DALI-TRA-B * | 33 (W) x 35 (H) mm | 3000 mm        |
| TRA3C-DALI-TRA-S * | 33 (W) x 35 (H) mm | 3000 mm        |

\* TRA3C-DALI-TRA is available in White (W), Black (B) and Silver (S) trim colour options.

















Trend Lighting Co. Pty Ltd

trendlighting.com.au