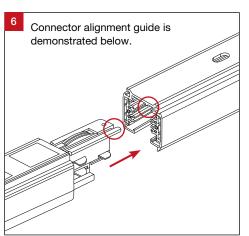

lling this luminaire.

- This product must be installed by a licensed electrician in accordance with AS/NZS 3000 and local regulations.
- Isolate the mains power supply prior to installation.
- Only reconnect mains power after installation is completed.
- No part of the luminaire should be altered or modified.
- This product is not user serviceable.

## **Installation Notes**











| Product Code       | Dimensions         | Maximum Length |
|--------------------|--------------------|----------------|
| TRA3C-DALI-TRA-W * | 33 (W) x 35 (H) mm | 3000 mm        |
| TRA3C-DALI-TRA-B * | 33 (W) x 35 (H) mm | 3000 mm        |
| TRA3C-DALI-TRA-S * | 33 (W) x 35 (H) mm | 3000 mm        |

\* TRA3C-DALI-TRA is available in White (W), Black (B) and Silver (S) trim colour options.

















Trend Lighting Co. Pty Ltd

trendlighting.com.au