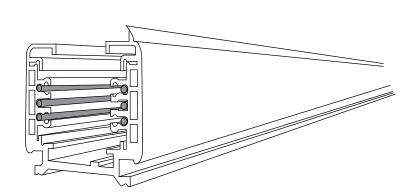

## **Installation Notes**

| Product Code       | Dimensions         | Maximum Length |
|--------------------|--------------------|----------------|
| TRA3C-DALI-TRA-W * | 33 (W) x 35 (H) mm | 3000 mm        |
| TRA3C-DALI-TRA-B * | 33 (W) x 35 (H) mm | 3000 mm        |
| TRA3C-DALI-TRA-S * | 33 (W) x 35 (H) mm | 3000 mm        |