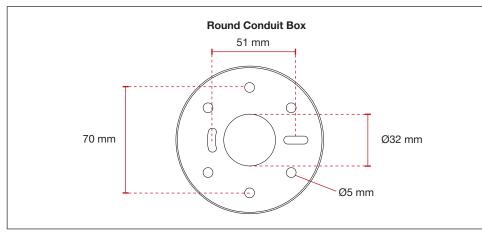

installation.
- Only adjust the CCT switch when luminaire is powered off.
- Only reconnect mains power after installation is completed.
- No part of the luminaire should be altered or modified.
- This product is not user serviceable.





<sup>3</sup> Only adjust CCT switch (located inside rear of luminaire) when luminaire is powered off. CCT switch illustration is shown below.



### Installation Notes



|                         |                         | Dimensions       |
|-------------------------|-------------------------|------------------|
| White Trim Black Insert | Black Trim Black Insert |                  |
| CAN7-TRI-W-BI-LT *      | CAN7-TRI-B-BI-LT *      | Ø95 x 110 (H) mm |
| -                       |                         |                  |

## Mounting Base Plate