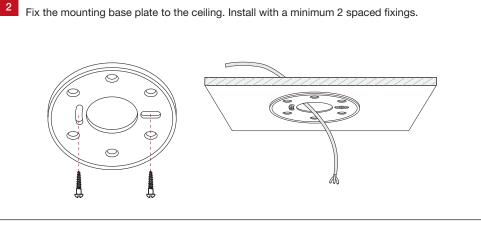

20.07.2023 Product designs and technical data may be subject to change

# **Candela CAN7 Surface Mounted Tricolour LED Downlight**

Installation Guide



Trend For Trade



Scan to explore CAN7 online



#### For warranty information, please visit

trendlighting.com.au/warranty

#### **Important Safety Information**

Please read these installation instructions carefully before installing this luminaire.

- This product must be installed by a licensed electrician in accordance with AS/NZS 3000 and local regulations.
- Isolate the mains power supply prior to installation.
- Only adjust the CCT switch when luminaire is powered off.
- Only reconnect mains power after installation is completed.
- No part of the luminaire should be altered or modified.
- This product is not user serviceable.





<sup>3</sup> Only adjust CCT switch (located inside rear of luminaire) when luminaire is powered off. CCT switch illustration is shown below.



### Installation Notes



|                         |                         | Dimensions       |
|-------------------------|-------------------------|------------------|
| White Trim Black Insert | Black Trim Black Insert |                  |
| CAN7-TRI-W-BI-LT *      | CAN7-TRI-B-BI-LT *      | Ø95 x 110 (H) mm |
| -                       |                         |                  |

## Mounting Base Plate