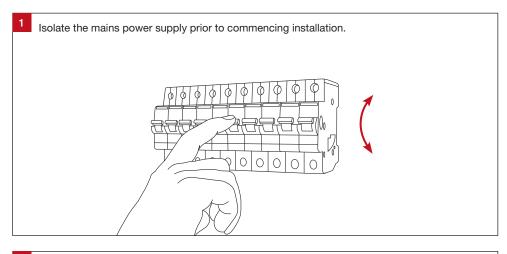

#### **Important Safety Information**

Please read these installation instructions carefully before installing this luminaire.

- This product must be installed by a licensed electrician in accordance with AS/NZS 3000 and local regulations.
- Isolate the mains power supply prior to installation.
- Only adjust the CCT switch when luminaire is powered off.
- Only reconnect mains power after installation is completed.
- No part of the luminaire should be altered or modified.
- This product is not user serviceable.