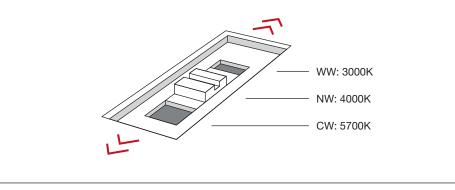

<sup>3</sup> Only adjust CCT switch (located inside rear of luminaire) when luminaire is powered off. CCT switch illustration is shown below.