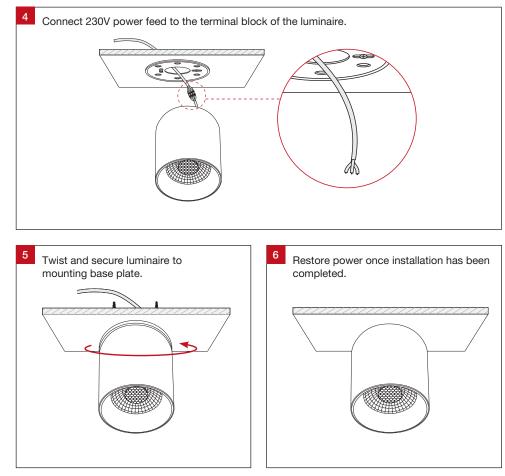

#### **Important Safety Information**

Please read these installation instructions carefully before installing this luminaire.

- This product must be installed by a licensed electrician in accordance with AS/NZS 3000 and local regulations.
- Isolate the mains power supply prior to installation.
- Only adjust the CCT switch when luminaire is powered off.
- Only reconnect mains power after installation is completed.
- No part of the luminaire should be altered or modified.
- This product is not user serviceable.