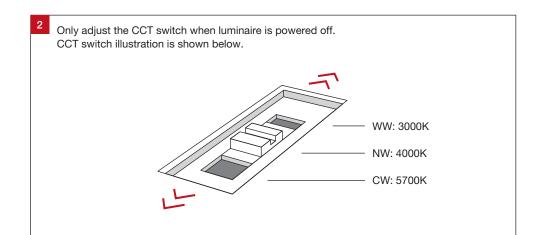

## **Important Safety Information**

Please read these installation instructions carefully before installing this luminaire.

- This product must be installed by a licensed electrician in accordance with AS/NZS 3000 and local regulations.
- Isolate the mains power supply prior to installation.
- Only adjust the CCT switch when luminaire is powered off.
- Only reconnect mains power after installation is completed.
- No part of the luminaire should be altered or modified.
- This product is not user serviceable.