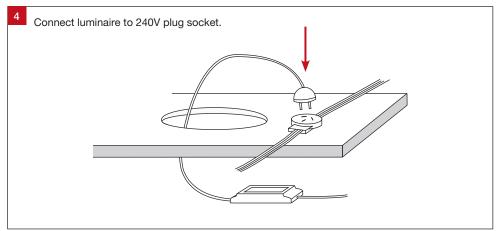

## **Important Safety Information**

Please read these installation instructions carefully before installing this luminaire.

- This product must be installed by a licensed electrician in accordance with AS/NZS 3000 and local regulations.
- Isolate the mains power supply prior to installation.
- Only adjust the CCT switch when luminaire is powered off.
- Only reconnect mains power after installation is completed.
- No part of the luminaire should be altered or modified.
- This product is not user serviceable.