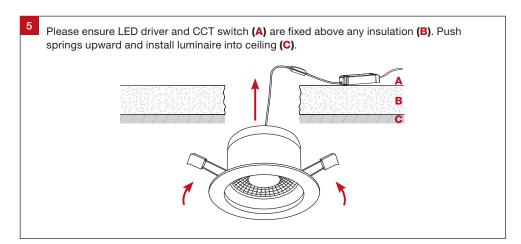

## **Installation Notes**

The Econoled range is IC-4 rated and can be installed in locations where it is covered or abutted with thermally insulating material in accordance with AS/NZS 60598.2.2:2016.

Trend For Trade. Made For Trade.