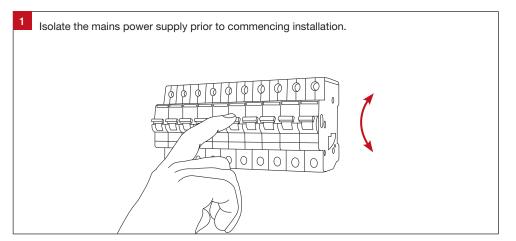

## **Important Safety Information**

Please read these installation instructions carefully before installing this luminaire.

- This product must be installed by a licensed electrician in accordance with AS/NZS 3000 and local regulations.
- Isolate the mains power supply prior to installation.
- Only adjust the CCT switch when luminaire is powered off.
- Only reconnect mains power after installation is completed.
- No part of the luminaire should be altered or modified.
- This product is not user serviceable.