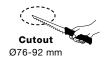

## Specifications

| opecifications      |                         |  |  |
|---------------------|-------------------------|--|--|
| Trim Colour Options | White   Black           |  |  |
| Cutout              | Ø76-92 mm               |  |  |
| Dimensions          | Ø105 x 58 (H) mm        |  |  |
| Weight              | 160 g                   |  |  |
| LED Power           | 7W                      |  |  |
| LED Type            | COB                     |  |  |
| Lumen Output        | 802 lm                  |  |  |
| CCT Technology      | Tri-colour Switchable   |  |  |
| Colour Temperature  | 3000K, 4000K, 5700K     |  |  |
| Colour Rendering    | CRI 90+                 |  |  |
| Lifetime            | 50,000 hours (L70)      |  |  |
| Beam Angle          | Wide 60°                |  |  |
| System Power        | 8.3W Typical            |  |  |
| Efficacy            | Up to 96 lm/W           |  |  |
| nput                | 200-240V AC 50 Hz       |  |  |
| Power Factor        | >0.95                   |  |  |
| Dimming             | Leading & Trailing Edge |  |  |
| Driver Type         | Remote, Flicker Free    |  |  |
| Connection Type     | Flex and Plug           |  |  |
| ngress Protection   | IP65                    |  |  |
| nsulation Rating    | IC-4 AS/NZS 60598.2.2   |  |  |
| EC Protection       | Class II                |  |  |
| Warranty            | 3 Years                 |  |  |