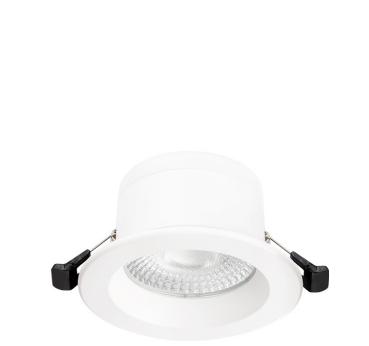

## Econoled EC7

7 Watt IP65 Rated Recessed Tri-colour Downlight

Recessed fixed COB LED downlight with a broad trim and wide collimating lens. Manufactured with an aluminium body and finished with corrosion resistant powder coating. An ideal lighting solution for general lighting applications.

Featuring colour switchable technology that enables users to switch between 3 colour temperature options - 3000K (warm white), 4000K (cool white) and 5700K (daylight). Supplied with a remote flicker free Leading & Trailing Egde dimmable driver.

## Specifications

| opecifications      |                         |  |  |
|---------------------|-------------------------|--|--|
| Trim Colour Options | White   Black           |  |  |
| Cutout              | Ø76-92 mm               |  |  |
| Dimensions          | Ø105 x 58 (H) mm        |  |  |
| Weight              | 160 g                   |  |  |
| LED Power           | 7W                      |  |  |
| LED Type            | COB                     |  |  |
| Lumen Output        | 802 lm                  |  |  |
| CCT Technology      | Tri-colour Switchable   |  |  |
| Colour Temperature  | 3000K, 4000K, 5700K     |  |  |
| Colour Rendering    | CRI 90+                 |  |  |
| Lifetime            | 50,000 hours (L70)      |  |  |
| Beam Angle          | Wide 60°                |  |  |
| System Power        | 8.3W Typical            |  |  |
| Efficacy            | Up to 96 lm/W           |  |  |
| nput                | 200-240V AC 50 Hz       |  |  |
| Power Factor        | >0.95                   |  |  |
| Dimming             | Leading & Trailing Edge |  |  |
| Driver Type         | Remote, Flicker Free    |  |  |
| Connection Type     | Flex and Plug           |  |  |
| ngress Protection   | IP65                    |  |  |
| nsulation Rating    | IC-4 AS/NZS 60598.2.2   |  |  |
| EC Protection       | Class II                |  |  |
| Warranty            | 3 Years                 |  |  |