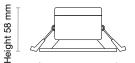

## Specifications

| opecifications      |                         |  |  |
|---------------------|-------------------------|--|--|
| Trim Colour Options | White   Black           |  |  |
| Cutout              | Ø76-92 mm               |  |  |
| Dimensions          | Ø105 x 58 (H) mm        |  |  |
| Weight              | 160 g                   |  |  |
| LED Power           | 7W                      |  |  |
| LED Type            | COB                     |  |  |
| Lumen Output        | 802 lm                  |  |  |
| CCT Technology      | Tri-colour Switchable   |  |  |
| Colour Temperature  | 3000K, 4000K, 5700K     |  |  |
| Colour Rendering    | CRI 90+                 |  |  |
| Lifetime            | 50,000 hours (L70)      |  |  |
| Beam Angle          | Wide 60°                |  |  |
| System Power        | 8.3W Typical            |  |  |
| Efficacy            | Up to 96 lm/W           |  |  |
| nput                | 200-240V AC 50 Hz       |  |  |
| Power Factor        | >0.95                   |  |  |
| Dimming             | Leading & Trailing Edge |  |  |
| Driver Type         | Remote, Flicker Free    |  |  |
| Connection Type     | Flex and Plug           |  |  |
| ngress Protection   | IP65                    |  |  |
| nsulation Rating    | IC-4 AS/NZS 60598.2.2   |  |  |
| EC Protection       | Class II                |  |  |
| Warranty            | 3 Years                 |  |  |

Overall Diameter 105 mm