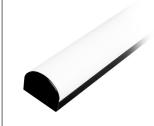

|
| Ingress Protection | IP20                |

To configure this extrusion, please visit trendlighting.com.au/product/extrusion-EX12R

### **Physical Characteristics**

| Trim Colour      | White   Black |
|------------------|---------------|
| Dimensions (WxH) | 45 x 42 mm    |
| Maximum Length   | 3000 mm*      |
|                  |               |

\* Custom lengths available

#### **Dimensions (mm)**





# **Extrusion EX12R**

Scan to explo EX12R online

Semi-Round Extrusion

| Product Code | Trim Colour            | Accessories    |
|--------------|------------------------|----------------|
| EX12R        | W (White)<br>B (Black) | OP (Opal Lens) |

Order Code EX12R-B-OP

To configure this extrusion, please visit

trendlighting.com.au/product/extrusion-EX12R

### Trim Colour





W White Trim

## Accessories



OP Opal Lens





# **Extrusion EX12R**

Semi-Round Extrusion



Product Code Trim Colour Accessories EX12R W (White) OP (Opal Lens) B (Black)

Order Code EX12R-B-OP

To configure this extrusion, please visit

trendlighting.com.au/product/extrusion-EX12R

#### Applicable LED Strips for Extrusion EX12R



Max. Continuous Length 6000 mm Cutting Increment 60 mm (6 LEDs) LED Pitch 99 LEDs per meter

Cutting Increment 50 mm

LED Pitch 480 LEDs per meter

Max. Continuous Length 12,000 mm Cutting Increment 66.5 mm (8 LEDs) LED Pitch 120 LEDs per meter

Max. Continuous Length 5000 mm Cutting Increment 62.5 mm (6 LEDs) LED Pitch 96 LEDs per meter