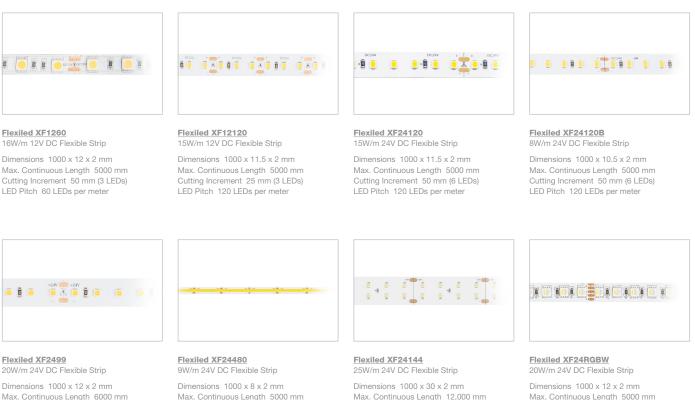

#### Applicable LED Strips for Extrusion EX12R

Max. Continuous Length 6000 mm Cutting Increment 60 mm (6 LEDs) LED Pitch 99 LEDs per meter

Cutting Increment 50 mm

LED Pitch 480 LEDs per meter

Max. Continuous Length 12,000 mm Cutting Increment 66.5 mm (8 LEDs) LED Pitch 120 LEDs per meter

Max. Continuous Length 5000 mm Cutting Increment 62.5 mm (6 LEDs) LED Pitch 96 LEDs per meter