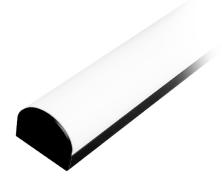

## **Extrusion EX12R**

Surface Mounted Semi-Round Extrusion

 
 Product Code
 Trim Colour
 Accessories

 EX12R
 W (White) B (Black)
 OP (Opal Lens)

Order Code EX12R-B-OP

Product Features
 Surface mounted al

- Surface mounted aluminium semi-round extrusion profile with opal diffuser distinctively known for its diffused and even lighting distribution
- Can mix and match with recommended LED strips of up to 3 continuous metres
- Supplied with mounting clips for easy installation

# **Extrusion EX12R**

Scan to explo EX12R online

Semi-Round Extrusion

| Product Code | Trim Colour            | Accessories    |
|--------------|------------------------|----------------|
| EX12R        | W (White)<br>B (Black) | OP (Opal Lens) |

# **Extrusion EX12R**

Semi-Round Extrusion

Product Code Trim Colour Accessories EX12R W (White) OP (Opal Lens) B (Black)

Order Code EX12R-B-OP

To configure this extrusion, please visit

trendlighting.com.au/product/extrusion-EX12R