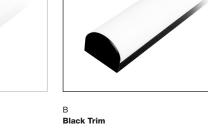

|

To configure this extrusion, please visit trendlighting.com.au/product/extrusion-EX12R

### **Physical Characteristics**

| Trim Colour      | White   Black |
|------------------|---------------|
| Dimensions (WxH) | 45 x 42 mm    |
| Maximum Length   | 3000 mm*      |
|                  |               |

\* Custom lengths available

#### **Dimensions (mm)**





# **Extrusion EX12R**

Scan to explo EX12R online

Semi-Round Extrusion

| Product Code | Trim Colour            | Accessories    |
|--------------|------------------------|----------------|
| EX12R        | W (White)<br>B (Black) | OP (Opal Lens) |

Order Code EX12R-B-OP

To configure this extrusion, please visit

trendlighting.com.au/product/extrusion-EX12R

### Trim Colour





W White Trim

## Accessories



OP Opal Lens





# **Extrusion EX12R**

Semi-Round Extrusion



Product Code Trim Colour Accessories EX12R W (White) OP (Opal Lens) B (Black)

Order Code EX12R-B-OP

To configure this extrusion, please visit

trendlighting.com.au/product/extrusion-EX12R

#### Applicable LED Strips for Extrusion EX12R



Max. Continuous Length 6000 mm Cutting Increment 60 mm (6 LEDs) LED Pitch 99 LEDs per meter

Cutting Increment 50 mm

LED Pitch 480 LEDs per meter

Max. Continuous Length 12,000 mm Cutting Increment 66.5 mm (8 LEDs) LED Pitch 120 LEDs per meter

Max. Continuous Length 5000 mm Cutting Increment 62.5 mm (6 LEDs) LED Pitch 96 LEDs per meter