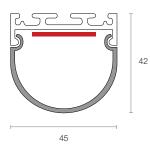

### **Physical Characteristics**

| Trim Colour      | White   Black |
|------------------|---------------|
| Dimensions (WxH) | 45 x 42 mm    |
| Maximum Length   | 3000 mm*      |
|                  |               |

#### **Dimensions (mm)**

#### Applicable LED Strips for Extrusion EX12R

Max. Continuous Length 6000 mm Cutting Increment 60 mm (6 LEDs) LED Pitch 99 LEDs per meter

Cutting Increment 50 mm

LED Pitch 480 LEDs per meter

Max. Continuous Length 12,000 mm Cutting Increment 66.5 mm (8 LEDs) LED Pitch 120 LEDs per meter