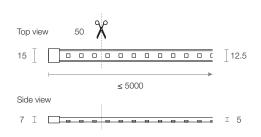

#### **Physical Characteristics**

| Dimensions (LxWxH) | 1000 x 15 x 7 mm |
|--------------------|------------------|
| Max. Reel Length   | 5000 mm*         |

\* Custom lengths available

#### **Dimensions (mm)**