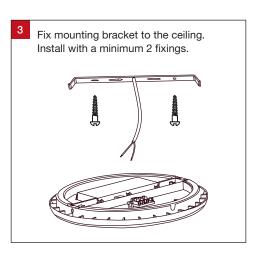

**Important Safety Information**

Please read these installation instructions carefully before installing this luminaire.

- This product must be installed by a licensed electrician in accordance with AS/NZS 3000 and local regulations.
- Isolate the mains power supply prior to installation.
- Only adjust the CCT switch when luminaire is powered off.
- Only reconnect mains power after installation is completed.
- No part of the luminaire should be altered or modified.
- This product is not user serviceable.

## **Installation Notes**













| Product Code          | Dimensions       |
|-----------------------|------------------|
| ST18-TRI-W-LT (White) | Ø300 x 40 (H) mm |
| ST18-TRI-B-LT (Black) | Ø300 x 40 (H) mm |

**ST18** available in White (W) and Black (B) trim colour.















trendlighting.com.au/series/trade