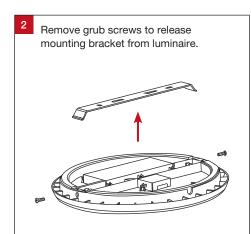

## **Important Safety Information**

Please read these installation instructions carefully before installing this luminaire.

- This product must be installed by a licensed electrician in accordance with AS/NZS 3000 and local regulations.
- Isolate the mains power supply prior to installation.
- Only adjust the CCT switch when luminaire is powered off.
- Only reconnect mains power after installation is completed.
- No part of the luminaire should be altered or modified.
- This product is not user serviceable.

## **Installation Notes**













| Product Code          | Dimensions       |
|-----------------------|------------------|
| ST18-TRI-W-LT (White) | Ø300 x 40 (H) mm |
| ST18-TRI-B-LT (Black) | Ø300 x 40 (H) mm |

**ST18** available in White (W) and Black (B) trim colour.















trendlighting.com.au/series/trade