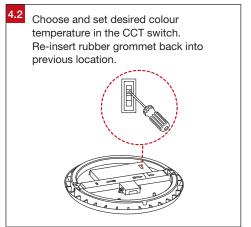

### **Important Safety Information**

Please read these installation instructions carefully before installing this luminaire.

- This product must be installed by a licensed electrician in accordance with AS/NZS 3000 and local regulations.
- Isolate the mains power supply prior to installation.
- Only adjust the CCT switch when luminaire is powered off.
- Only reconnect mains power after installation is completed.
- No part of the luminaire should be altered or modified.
- This product is not user serviceable.