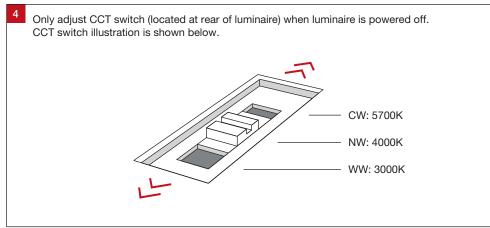

### **Important Safety Information**

Please read these installation instructions carefully before installing this luminaire.

- This product must be installed by a licensed electrician in accordance with AS/NZS 3000 and local regulations.
- Isolate the mains power supply prior to installation.
- Only adjust the CCT switch when luminaire is powered off.
- Only reconnect mains power after installation is completed.
- No part of the luminaire should be altered or modified.
- This product is not user serviceable.