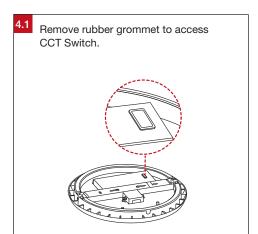

### **Important Safety Information**

Please read these installation instructions carefully before installing this luminaire.

- This product must be installed by a licensed electrician in accordance with AS/NZS 3000 and local regulations.
- Isolate the mains power supply prior to installation.
- Only adjust the CCT switch when luminaire is powered off.
- Only reconnect mains power after installation is completed.
- No part of the luminaire should be altered or modified.
- This product is not user serviceable.