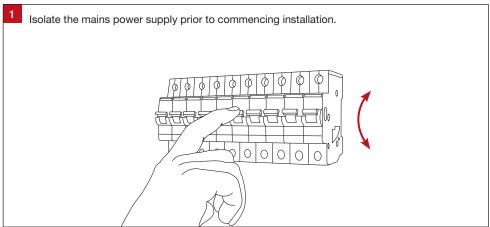

### **Important Safety Information**

Please read these installation instructions carefully before installing this luminaire.

- This product must be installed by a licensed electrician in accordance with AS/NZS 3000 and local regulations.
- Isolate the mains power supply prior to installation.
- Only adjust the CCT switch when luminaire is powered off.
- Only reconnect mains power after installation is completed.
- No part of the luminaire should be altered or modified.
- This product is not user serviceable.