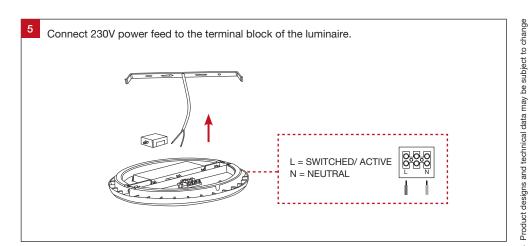

# Secure luminaire with grub screws to mounting bracket.



# Luna ST18 IK10 Rated Surface Mounted Tricolour LED Oyster Installation Guide







Scan to explore ST18 online

### For warranty information, please visit

trendlighting.com.au/warranty

### **Important Safety Information**

Please read these installation instructions carefully before installing this luminaire.

- This product must be installed by a licensed electrician in accordance with AS/NZS 3000 and local regulations.
- Isolate the mains power supply prior to installation.
- Only adjust the CCT switch when luminaire is powered off.
- Only reconnect mains power after installation is completed.
- No part of the luminaire should be altered or modified.
- This product is not user serviceable.

## **Installation Notes**