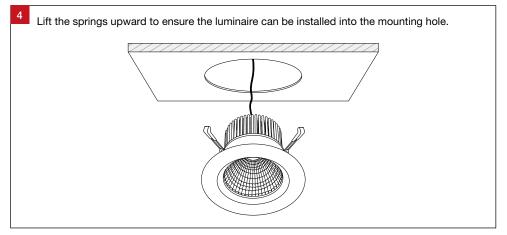

## **Important Safety Information**

Please read these installation instructions carefully before installing this luminaire.

- This product must be installed by a licensed electrician in accordance with AS/NZS 3000 and local regulations.
- Isolate the mains power supply prior to installation.
- Only reconnect mains power after installation is completed.
- No part of the luminaire should be altered or modified.
- This product is not user serviceable.