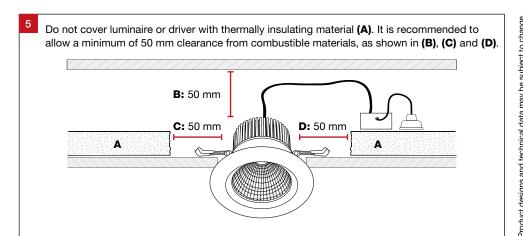

## **Important Safety Information**

Please read these installation instructions carefully before installing this luminaire.

- This product must be installed by a licensed electrician in accordance with AS/NZS 3000 and local regulations.
- Isolate the mains power supply prior to installation.
- Only reconnect mains power after installation is completed.
- No part of the luminaire should be altered or modified.
- This product is not user serviceable.