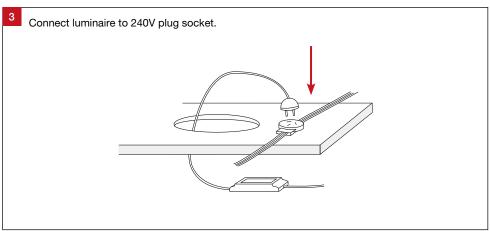

## **Important Safety Information**

Please read these installation instructions carefully before installing this luminaire.

- This product must be installed by a licensed electrician in accordance with AS/NZS 3000 and local regulations.
- Isolate the mains power supply prior to installation.
- Only reconnect mains power after installation is completed.
- No part of the luminaire should be altered or modified.
- This product is not user serviceable.