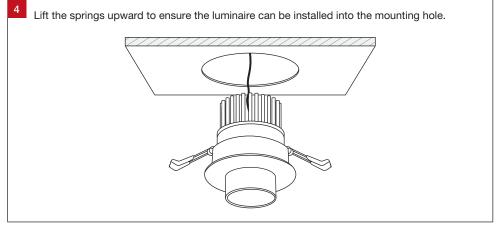

## **Important Safety Information**

Please read these installation instructions carefully before installing this luminaire.

- This product must be installed by a licensed electrician in accordance with AS/NZS 3000 and local regulations.
- Isolate the mains power supply prior to installation.
- Only reconnect mains power after installation is completed.
- No part of the luminaire should be altered or modified.
- This product is not user serviceable.