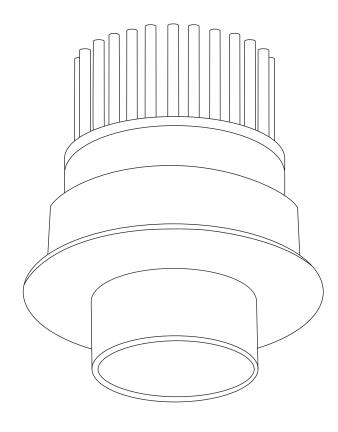

V1-01.04.2023 Product designs and technical data may be subject to change

## Miniled XDQ10 Recessed Downlight

Installation Guide







## For warranty information, please visit

trendlighting.com.au/warranty

## **Important Safety Information**

Please read these installation instructions carefully before installing this luminaire.

- This product must be installed by a licensed electrician in accordance with AS/NZS 3000 and local regulations.
- Isolate the mains power supply prior to installation.
- Only reconnect mains power after installation is completed.
- No part of the luminaire should be altered or modified.
- This product is not user serviceable.

## **Approvals**

The RCM marking of this product applies to AS/NZS 4417.1 "Regulatory compliance mark (RCM) for electrical and electronic equipment". This product is designed to conform to AS/NZS 60598 "Luminaires, general requirements and tests".