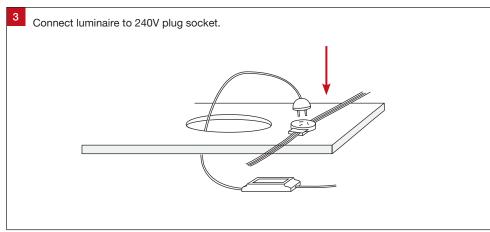

## **Important Safety Information**

Please read these installation instructions carefully before installing this luminaire.

- This product must be installed by a licensed electrician in accordance with AS/NZS 3000 and local regulations.
- Isolate the mains power supply prior to installation.
- Only reconnect mains power after installation is completed.
- No part of the luminaire should be altered or modified.
- This product is not user serviceable.