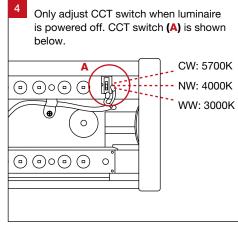

## **Important Safety Information**

Please read these installation instructions carefully before installing this luminaire.

- This product must be installed by a licensed electrician in accordance with AS/NZS 3000 and local regulations.
- Isolate the mains power supply prior to installation.
- Only adjust the Wattage and CCT switch when luminaire is powered off.
- Only reconnect mains power after installation is completed.
- No part of the luminaire should be altered or modified.
- This product is not user serviceable.