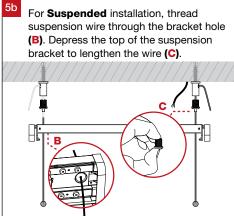

## **Important Safety Information**

Please read these installation instructions carefully before installing this luminaire.

- This product must be installed by a licensed electrician in accordance with AS/NZS 3000 and local regulations.
- Isolate the mains power supply prior to installation.
- Only adjust the Wattage and CCT switch when luminaire is powered off.
- Only reconnect mains power after installation is completed.
- No part of the luminaire should be altered or modified.
- This product is not user serviceable.