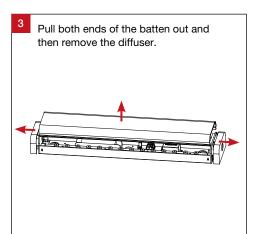

## **Important Safety Information**

Please read these installation instructions carefully before installing this luminaire.

- This product must be installed by a licensed electrician in accordance with AS/NZS 3000 and local regulations.
- Isolate the mains power supply prior to installation.
- Only adjust the Wattage and CCT switch when luminaire is powered off.
- Only reconnect mains power after installation is completed.
- No part of the luminaire should be altered or modified.
- This product is not user serviceable.