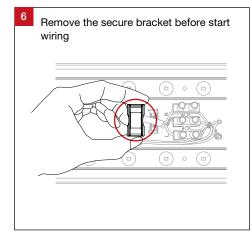

to explore ZSB20 online

## For warranty information, please visit

trendlighting.com.au/warranty

## **Important Safety Information**

Please read these installation instructions carefully before installing this luminaire.

- This product must be installed by a licensed electrician in accordance with AS/NZS 3000 and local regulations.
- Isolate the mains power supply prior to installation.
- Only adjust the Wattage and CCT switch when luminaire is powered off.
- Only reconnect mains power after installation is completed.
- No part of the luminaire should be altered or modified.
- This product is not user serviceable.

## **Installation Notes**













Ingress Protection Impact Protection

**Product Code** 

**Dimensions** 

ZSB20-TRI-W-ND

600 (L) x 124 (W) x 60 (H) mm

















Trend For Trade. Made For Trade.

trendlighting.com.au/series/trade