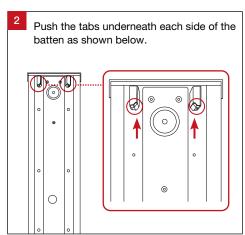

Scan to explore ZSB20 online

## For warranty information, please visit

trendlighting.com.au/warranty

## **Important Safety Information**

Please read these installation instructions carefully before installing this luminaire.

- This product must be installed by a licensed electrician in accordance with AS/NZS 3000 and local regulations.
- Isolate the mains power supply prior to installation.
- Only adjust the Wattage and CCT switch when luminaire is powered off.
- Only reconnect mains power after installation is completed.
- No part of the luminaire should be altered or modified.
- This product is not user serviceable.

## **Installation Notes**













Ingress Protection Impact Protection

**Product Code** 

**Dimensions** 

ZSB20-TRI-W-ND

600 (L) x 124 (W) x 60 (H) mm

















Trend For Trade. Made For Trade.

trendlighting.com.au/series/trade