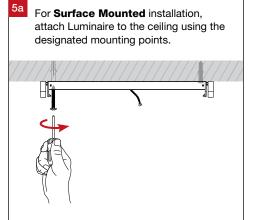

## **Important Safety Information**

Please read these installation instructions carefully before installing this luminaire.

- This product must be installed by a licensed electrician in accordance with AS/NZS 3000 and local regulations.
- Isolate the mains power supply prior to installation.
- Only adjust the Wattage and CCT switch when luminaire is powered off.
- Only reconnect mains power after installation is completed.
- No part of the luminaire should be altered or modified.
- This product is not user serviceable.