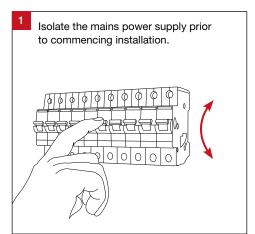

## **Important Safety Information**

Please read these installation instructions carefully before installing this luminaire.

- This product must be installed by a licensed electrician in accordance with AS/NZS 3000 and local regulations.
- Isolate the mains power supply prior to installation.
- Only adjust the Wattage and CCT switch when luminaire is powered off.
- Only reconnect mains power after installation is completed.
- No part of the luminaire should be altered or modified.
- This product is not user serviceable.