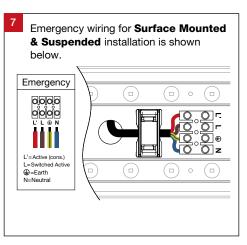

o explore ZSB20 online

## For warranty information, please visit

trendlighting.com.au/warranty

## **Important Safety Information**

Please read these installation instructions carefully before installing this luminaire.

- This product must be installed by a licensed electrician in accordance with AS/NZS 3000 and local regulations.
- Isolate the mains power supply prior to installation.
- Only adjust the Wattage and CCT switch when luminaire is powered off.
- Only reconnect mains power after installation is completed.
- No part of the luminaire should be altered or modified.
- This product is not user serviceable.

## **Installation Notes**













Ingress Protection Impact Protection

**Product Code** 

**Dimensions** 

ZSB20-TRI-W-ND

600 (L) x 124 (W) x 60 (H) mm

















Trend For Trade. Made For Trade.

trendlighting.com.au/series/trade