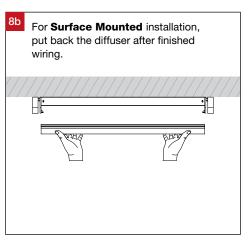

## **Installation Notes**

Ingress Protection Impact Protection

**Product Code** 

**Dimensions** 

ZSB20-TRI-W-ND

600 (L) x 124 (W) x 60 (H) mm

Trend For Trade. Made For Trade.

trendlighting.com.au/series/trade