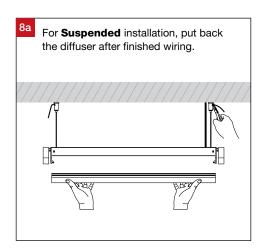

## **Installation Notes**

Ingress Protection Impact Protection

**Product Code** 

**Dimensions** 

ZSB20-TRI-W-ND

600 (L) x 124 (W) x 60 (H) mm

Trend For Trade. Made For Trade.

trendlighting.com.au/series/trade