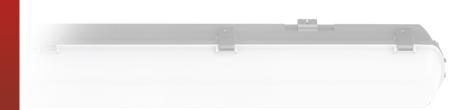

## Nero **WP1201 Emergency**

40 Watt IP65 & IK08 Rated 1200mm Tri-colour Emergency **Weatherproof Batten** 

Surface mounted SMD LED weatherproof batten with IK08 impact protection and maintained emergency backup system. Manufactured from ABS plastic with an impact resistant polycarbonate diffuser for soft uniform light distribution. Integrated latch design allows access to the conveniently mounted terminal block for easy installation.

Featuring colour switchable technology that enables users to switch between 3 colour temperature options - 3000K (warm white), 4000K (cool white) and 5700K (daylight). Supplied with an integral non-dimmable driver. Optional motion sensor available.

Optional Sensor Available\*

Length 1215 mm

Width 116 mm

Height 74 mm

| Specifications      |                                |  |  |
|---------------------|--------------------------------|--|--|
| Trim Colour Options | White                          |  |  |
| Dimensions          | 1215 (L) x 116 (W) x 74 (H) mm |  |  |
| Weight              | 1950 g                         |  |  |
| LED Power           | 38W                            |  |  |
| LED Type            | SMD                            |  |  |
| Lumen Output        | 4200 lm                        |  |  |
| Efficacy            | Up to 105 lm/W                 |  |  |
| CCT Technology      | Tri-colour Switchable          |  |  |
| Colour Temperature  | 3000K, 4000K, 5700K            |  |  |
| Colour Rendering    | CRI 85+                        |  |  |
| Lifetime            | 50,000 hours                   |  |  |
| Beam Angle          | Very Wide                      |  |  |
| System Power        | 40W Typical                    |  |  |
| Input               | 200-240V AC 50 Hz              |  |  |
| Power Factor        | >0.95                          |  |  |
| Dimming             | Non-dimmable                   |  |  |
| Driver Type         | Integral, Flicker Free         |  |  |