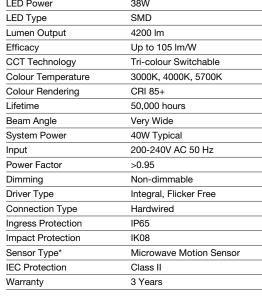

Optional Sensor Available\*

Length 1215 mm

Width 116 mm

Height 74 mm

| Specifications      |                                |  |  |
|---------------------|--------------------------------|--|--|
| Trim Colour Options | White                          |  |  |
| Dimensions          | 1215 (L) x 116 (W) x 74 (H) mm |  |  |
| Weight              | 1950 g                         |  |  |
| LED Power           | 38W                            |  |  |
| LED Type            | SMD                            |  |  |
| Lumen Output        | 4200 lm                        |  |  |
| Efficacy            | Up to 105 lm/W                 |  |  |
| CCT Technology      | Tri-colour Switchable          |  |  |
| Colour Temperature  | 3000K, 4000K, 5700K            |  |  |
| Colour Rendering    | CRI 85+                        |  |  |
| Lifetime            | 50,000 hours                   |  |  |
| Beam Angle          | Very Wide                      |  |  |
| System Power        | 40W Typical                    |  |  |
| Input               | 200-240V AC 50 Hz              |  |  |
| Power Factor        | >0.95                          |  |  |
| Dimming             | Non-dimmable                   |  |  |
| Driver Type         | Integral, Flicker Free         |  |  |