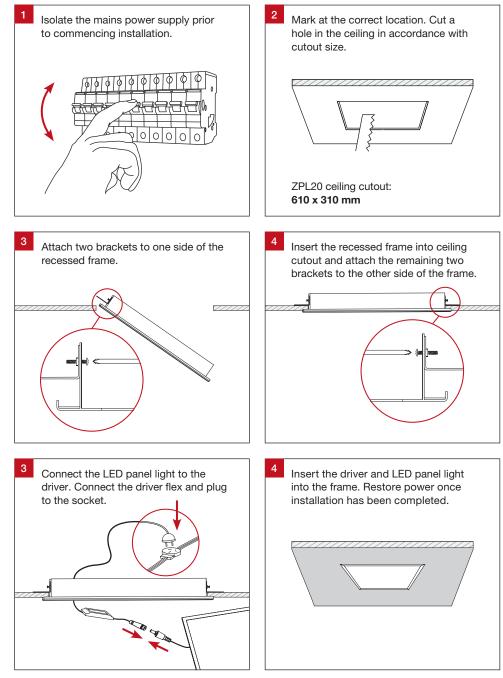

## T-Bar Ceiling Installation (Standard)

Isolate the mains power supply prior to commencing installation.

\* **ZPL20** available in 3000K (3) and 4000K (4) colour temperature.

Connect the LED panel light to the driver. Connect the driver flex and plug to the socket.

<sup>4</sup> Insert the driver and LED panel light into the ceiling. Restore power once installation has been completed.