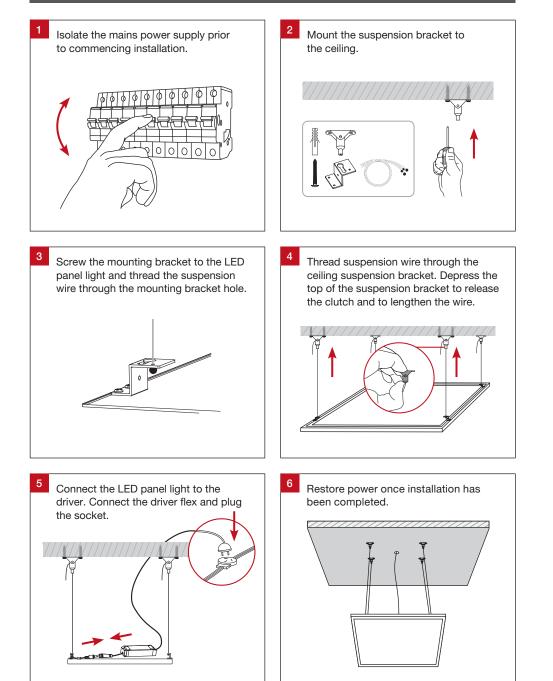

## T-Bar Ceiling Installation (Standard)

Isolate the mains power supply prior to commencing installation.