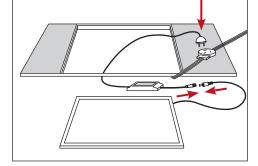

\* **ZPL20** available in 3000K (3) and 4000K (4) colour temperature.

Connect the LED panel light to the driver. Connect the driver flex and plug to the socket.

<sup>4</sup> Insert the driver and LED panel light into the ceiling. Restore power once installation has been completed.