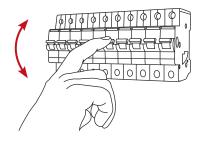

## T-Bar Ceiling Installation (Standard)

Isolate the mains power supply prior to commencing installation.