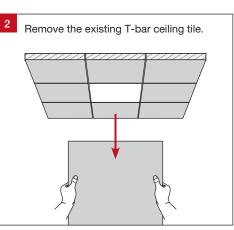

## T-Bar Ceiling Installation (Standard)

Isolate the mains power supply prior to commencing installation.