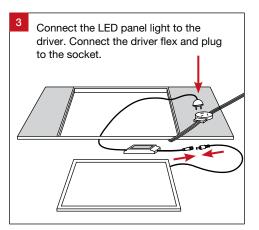

ance characteristics of electrical lighting and similar equipment." This product is designed to conform to AS/NZS60598.















## **Product Attributes**

| Product Code       | Mounting Kits              | Dimensions                     |
|--------------------|----------------------------|--------------------------------|
| ZPL404-UW-W-ND*    | Standard T-Bar             | 1195 (L) x 295 (W) x 12 (H) mm |
| ZPL404-UW-W-SP-ND* | Suspension Kit (SP)        | 1195 (L) x 295 (W) x 12 (H) mm |
| ZPL404-UW-W-PR-ND* | Plaster Recessing Kit (PR) | 1230 (L) x 330 (W) x 40 (H) mm |
| ZPL404-UW-W-SM-ND* | Surface Mounting Kit (SM)  | 1200 (L) x 300 (W) x 55 (H) mm |

<sup>\*</sup> **ZPL40** available in 3000K (3) and 4000K (4) colour temperature.

# T-Bar Ceiling Installation (Standard)









# Suspended Installation (Requires Optional Suspension Kit)





Screw the mounting bracket to the LED panel light and thread the suspension wire through the mounting bracket hole.







# Recessed Installation (Requires Optional Plaster Recessing Kit)