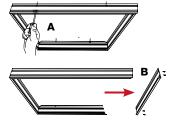

# Surface Mounted Installation (Requires Optional Surface Mounting Kit)

Assemble all four sides of the surface mounted frame with the screws provided. This will ensure that the frame remains square.

Install the surface mounted frame to the ceiling (A) with all four sides attached. Once installed, unscrew and remove one side of the frame (B).