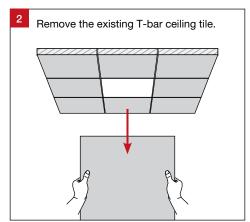

rbance characteristics of electrical lighting and similar equipment." This product is designed to conform to AS/NZS60598.















## **Product Attributes**

| Product Code       | Mounting Kits              | Dimensions                     |
|--------------------|----------------------------|--------------------------------|
| ZPL404-UW-W-ND*    | Standard T-Bar             | 1195 (L) x 295 (W) x 12 (H) mm |
| ZPL404-UW-W-SP-ND* | Suspension Kit (SP)        | 1195 (L) x 295 (W) x 12 (H) mm |
| ZPL404-UW-W-PR-ND* | Plaster Recessing Kit (PR) | 1230 (L) x 330 (W) x 40 (H) mm |
| ZPL404-UW-W-SM-ND* | Surface Mounting Kit (SM)  | 1200 (L) x 300 (W) x 55 (H) mm |

<sup>\*</sup> **ZPL40** available in 3000K (3) and 4000K (4) colour temperature.

# T-Bar Ceiling Installation (Standard)









# Suspended Installation (Requires Optional Suspension Kit)





Screw the mounting bracket to the LED panel light and thread the suspension wire through the mounting bracket hole.







# Recessed Installation (Requires Optional Plaster Recessing Kit)