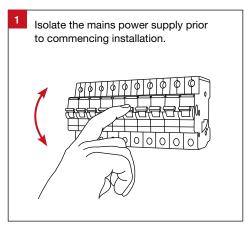

### **Important Safety Information**

Please read these installation instructions carefully before installing this luminaire.

- This product must be installed by a licensed electrician.
- Isolate the mains power supply prior to installation.
- Always ensure the mains power is OFF and that the fitting has been given time to cool before performing any maintenance or adjustment.
- Only reconnect mains power after installation is completed.
- Do not install luminaire near any heat sources.
- No part of the luminaire should be altered or modified.
- This product is not user serviceable.
- Do not cover the luminaire with any heat insulating materials.