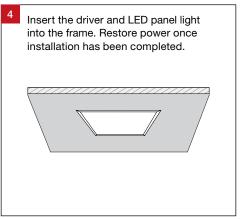

----------------------------|--------------------------------|
| ZPL404-UW-W-ND*    | Standard T-Bar             | 1195 (L) x 295 (W) x 12 (H) mm |
| ZPL404-UW-W-SP-ND* | Suspension Kit (SP)        | 1195 (L) x 295 (W) x 12 (H) mm |
| ZPL404-UW-W-PR-ND* | Plaster Recessing Kit (PR) | 1230 (L) x 330 (W) x 40 (H) mm |
| ZPL404-UW-W-SM-ND* | Surface Mounting Kit (SM)  | 1200 (L) x 300 (W) x 55 (H) mm |

<sup>\*</sup> **ZPL40** available in 3000K (3) and 4000K (4) colour temperature.

# T-Bar Ceiling Installation (Standard)









# Suspended Installation (Requires Optional Suspension Kit)





Screw the mounting bracket to the LED panel light and thread the suspension wire through the mounting bracket hole.







# Recessed Installation (Requires Optional Plaster Recessing Kit)