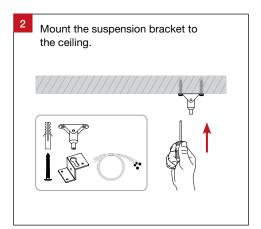

# Suspended Installation (Requires Optional Suspension Kit)

Screw the mounting bracket to the LED panel light and thread the suspension wire through the mounting bracket hole.