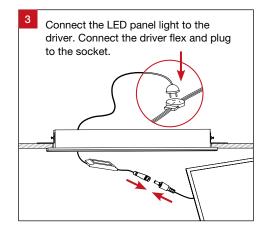

-|----------------------------|--------------------------------|
| ZPL404-UW-W-ND*    | Standard T-Bar             | 1195 (L) x 295 (W) x 12 (H) mm |
| ZPL404-UW-W-SP-ND* | Suspension Kit (SP)        | 1195 (L) x 295 (W) x 12 (H) mm |
| ZPL404-UW-W-PR-ND* | Plaster Recessing Kit (PR) | 1230 (L) x 330 (W) x 40 (H) mm |
| ZPL404-UW-W-SM-ND* | Surface Mounting Kit (SM)  | 1200 (L) x 300 (W) x 55 (H) mm |

<sup>\*</sup> **ZPL40** available in 3000K (3) and 4000K (4) colour temperature.

# T-Bar Ceiling Installation (Standard)









# Suspended Installation (Requires Optional Suspension Kit)





Screw the mounting bracket to the LED panel light and thread the suspension wire through the mounting bracket hole.







# Recessed Installation (Requires Optional Plaster Recessing Kit)