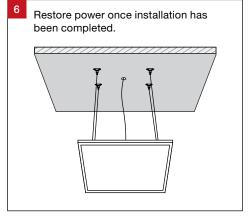

# Suspended Installation (Requires Optional Suspension Kit)

Screw the mounting bracket to the LED panel light and thread the suspension wire through the mounting bracket hole.