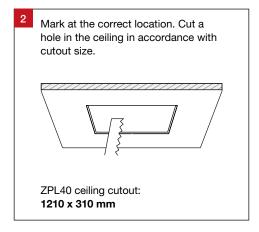

-------|----------------------------|--------------------------------|
| ZPL404-UW-W-ND*    | Standard T-Bar             | 1195 (L) x 295 (W) x 12 (H) mm |
| ZPL404-UW-W-SP-ND* | Suspension Kit (SP)        | 1195 (L) x 295 (W) x 12 (H) mm |
| ZPL404-UW-W-PR-ND* | Plaster Recessing Kit (PR) | 1230 (L) x 330 (W) x 40 (H) mm |
| ZPL404-UW-W-SM-ND* | Surface Mounting Kit (SM)  | 1200 (L) x 300 (W) x 55 (H) mm |

<sup>\*</sup> **ZPL40** available in 3000K (3) and 4000K (4) colour temperature.

# T-Bar Ceiling Installation (Standard)









# Suspended Installation (Requires Optional Suspension Kit)





Screw the mounting bracket to the LED panel light and thread the suspension wire through the mounting bracket hole.







# Recessed Installation (Requires Optional Plaster Recessing Kit)