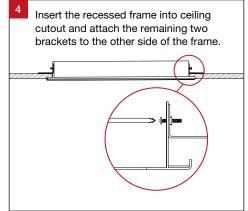

---|----------------------------|--------------------------------|
| ZPL404-UW-W-ND*    | Standard T-Bar             | 1195 (L) x 295 (W) x 12 (H) mm |
| ZPL404-UW-W-SP-ND* | Suspension Kit (SP)        | 1195 (L) x 295 (W) x 12 (H) mm |
| ZPL404-UW-W-PR-ND* | Plaster Recessing Kit (PR) | 1230 (L) x 330 (W) x 40 (H) mm |
| ZPL404-UW-W-SM-ND* | Surface Mounting Kit (SM)  | 1200 (L) x 300 (W) x 55 (H) mm |

<sup>\*</sup> **ZPL40** available in 3000K (3) and 4000K (4) colour temperature.

# T-Bar Ceiling Installation (Standard)









# Suspended Installation (Requires Optional Suspension Kit)





Screw the mounting bracket to the LED panel light and thread the suspension wire through the mounting bracket hole.







# Recessed Installation (Requires Optional Plaster Recessing Kit)