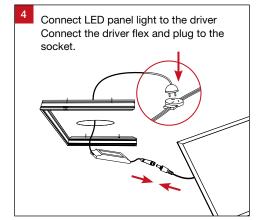

Slide the LED panel light with the driver into the surface mounted frame. Re-screw the removed side panel back to secure the panel.