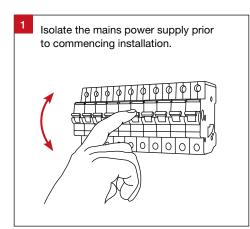

### **Important Safety Information**

Please read these installation instructions carefully before installing this luminaire.

- This product must be installed by a licensed electrician.
- Isolate the mains power supply prior to installation.
- Always ensure the mains power is OFF and that the fitting has been given time to cool before performing any maintenance or adjustment.
- Only reconnect mains power after installation is completed.
- Do not install luminaire near any heat sources.
- No part of the luminaire should be altered or modified.
- This product is not user serviceable.
- Do not cover the luminaire with any heat insulating materials.