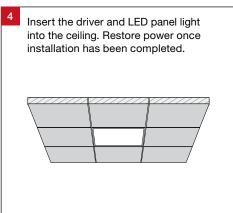

ce characteristics of electrical lighting and similar equipment." This product is designed to conform to AS/NZS60598.















## **Product Attributes**

| Product Code       | Mounting Kits              | Dimensions                     |
|--------------------|----------------------------|--------------------------------|
| ZPL404-UW-W-ND*    | Standard T-Bar             | 1195 (L) x 295 (W) x 12 (H) mm |
| ZPL404-UW-W-SP-ND* | Suspension Kit (SP)        | 1195 (L) x 295 (W) x 12 (H) mm |
| ZPL404-UW-W-PR-ND* | Plaster Recessing Kit (PR) | 1230 (L) x 330 (W) x 40 (H) mm |
| ZPL404-UW-W-SM-ND* | Surface Mounting Kit (SM)  | 1200 (L) x 300 (W) x 55 (H) mm |

<sup>\*</sup> **ZPL40** available in 3000K (3) and 4000K (4) colour temperature.

# T-Bar Ceiling Installation (Standard)









# Suspended Installation (Requires Optional Suspension Kit)





Screw the mounting bracket to the LED panel light and thread the suspension wire through the mounting bracket hole.







# Recessed Installation (Requires Optional Plaster Recessing Kit)