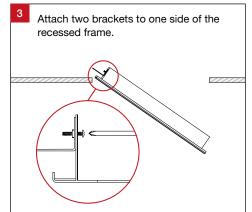

-----|----------------------------|--------------------------------|
| ZPL404-UW-W-ND*    | Standard T-Bar             | 1195 (L) x 295 (W) x 12 (H) mm |
| ZPL404-UW-W-SP-ND* | Suspension Kit (SP)        | 1195 (L) x 295 (W) x 12 (H) mm |
| ZPL404-UW-W-PR-ND* | Plaster Recessing Kit (PR) | 1230 (L) x 330 (W) x 40 (H) mm |
| ZPL404-UW-W-SM-ND* | Surface Mounting Kit (SM)  | 1200 (L) x 300 (W) x 55 (H) mm |

<sup>\*</sup> **ZPL40** available in 3000K (3) and 4000K (4) colour temperature.

# T-Bar Ceiling Installation (Standard)









# Suspended Installation (Requires Optional Suspension Kit)





Screw the mounting bracket to the LED panel light and thread the suspension wire through the mounting bracket hole.







# Recessed Installation (Requires Optional Plaster Recessing Kit)