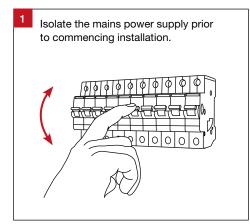

### **Important Safety Information**

Please read these installation instructions carefully before installing this luminaire.

- This product must be installed by a licensed electrician.
- Isolate the mains power supply prior to installation.
- Always ensure the mains power is OFF and that the fitting has been given time to cool before performing any maintenance or adjustment.
- Only reconnect mains power after installation is completed.
- Do not install luminaire near any heat sources.
- No part of the luminaire should be altered or modified.
- This product is not user serviceable.
- Do not cover the luminaire with any heat insulating materials.