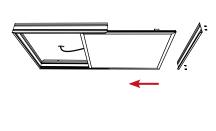

Slide the LED panel light with the driver into the surface mounted frame. Re-screw the removed side panel back to secure the panel.