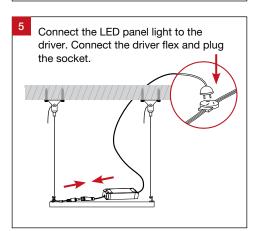

# Suspended Installation (Requires Optional Suspension Kit)

Screw the mounting bracket to the LED panel light and thread the suspension wire through the mounting bracket hole.