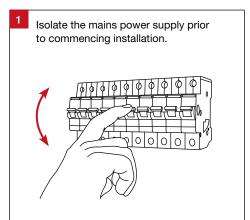

### **Important Safety Information**

Please read these installation instructions carefully before installing this luminaire.

- This product must be installed by a licensed electrician.
- Isolate the mains power supply prior to installation.
- Always ensure the mains power is OFF and that the fitting has been given time to cool before performing any maintenance or adjustment.
- Only reconnect mains power after installation is completed.
- Do not install luminaire near any heat sources.
- No part of the luminaire should be altered or modified.
- This product is not user serviceable.
- Do not cover the luminaire with any heat insulating materials.