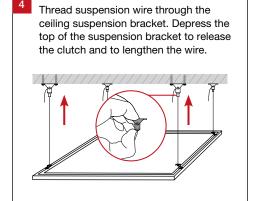

# Suspended Installation (Requires Optional Suspension Kit)

Screw the mounting bracket to the LED panel light and thread the suspension wire through the mounting bracket hole.