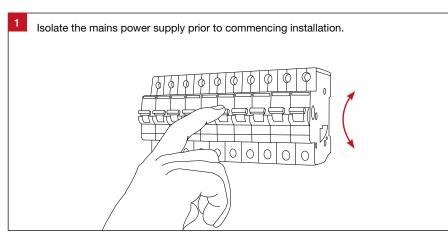

## **Important Safety Information**

Please read these installation instructions carefully before installing this luminaire.

- This product must be installed by a licensed electrician in accordance with AS/NZS 3000 and local regulations.
- Isolate the mains power supply prior to installation.
- Only reconnect mains power after installation is completed.
- No part of the luminaire should be altered or modified.
- This product is not user serviceable.