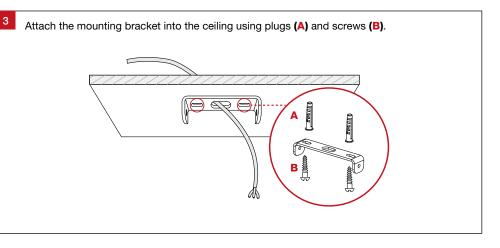

## **Important Safety Information**

Please read these installation instructions carefully before installing this luminaire.

- This product must be installed by a licensed electrician in accordance with AS/NZS 3000 and local regulations.
- Isolate the mains power supply prior to installation.
- Only reconnect mains power after installation is completed.
- No part of the luminaire should be altered or modified.
- This product is not user serviceable.