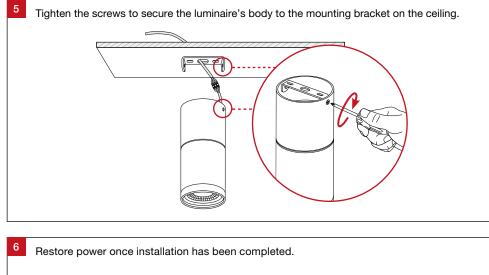

V1-04.04.2024 Product designs and technical data may be subject to change

## Surface XSO20 LED Downlight Installation Guide

Downlights



Surface XSO20

trendlighting.com.au



## For warranty information, please visit

trendlighting.com.au/warranty

## **Important Safety Information**

Please read these installation instructions carefully before installing this luminaire.

- This product must be installed by a licensed electrician in accordance with AS/NZS 3000 and local regulations.
- Isolate the mains power supply prior to installation.
- Only reconnect mains power after installation is completed.
- No part of the luminaire should be altered or modified.
- This product is not user serviceable.

**General Information** 

**Product Code** 

XSO20



**P20** 

**Dimensions** 

Ø83 mm