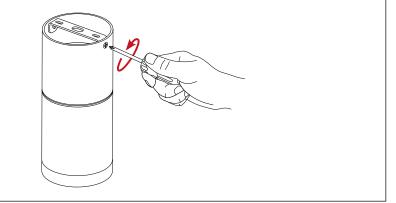

**General Information** 

**Product Code** 

XSO20

**P20** 

**Dimensions** 

Ø83 mm x 183 (H) mm

Surface XSO20 Installation Guide

<sup>2</sup> Loosen the screw to unscrew the mounting bracket from the luminaire's body.