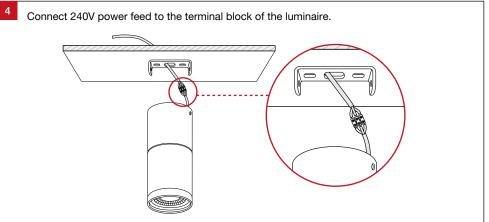

## **Important Safety Information**

Please read these installation instructions carefully before installing this luminaire.

- This product must be installed by a licensed electrician in accordance with AS/NZS 3000 and local regulations.
- Isolate the mains power supply prior to installation.
- Only reconnect mains power after installation is completed.
- No part of the luminaire should be altered or modified.
- This product is not user serviceable.