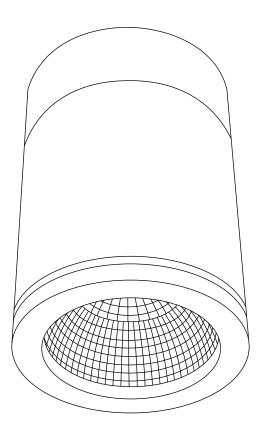

## **General Information**

| Product Code | Dimension            |
|--------------|----------------------|
| XSR3525-IP65 | Ø140 mm x 235 (H) mm |

Surface XSR3525-IP65 Installation Guide Trend Lighting Co. Pty Ltd trendlighting.com.au