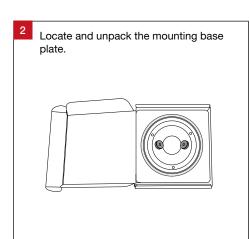

## **General Information**

| Product Code | Dimension            |
|--------------|----------------------|
| XSR3525-IP65 | Ø140 mm x 235 (H) mm |

Surface XSR3525-IP65 Installation Guide Trend Lighting Co. Pty Ltd trendlighting.com.au