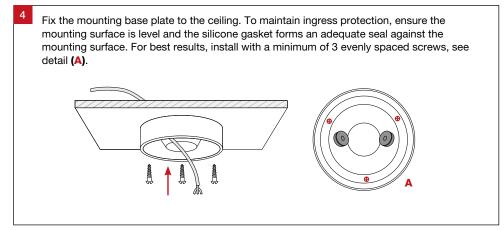

## **Important Safety Information**

Please read these installation instructions carefully before installing this luminaire.

- This product must be installed by a licensed electrician in accordance with AS/NZS 3000 and local regulations.
- Isolate the mains power supply prior to installation.
- Only reconnect mains power after installation is completed.
- No part of the luminaire should be altered or modified.
- This product is not user serviceable.