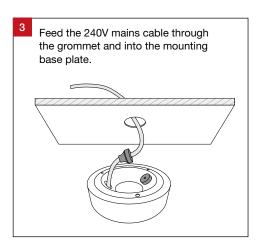

## **Important Safety Information**

Please read these installation instructions carefully before installing this luminaire.

- This product must be installed by a licensed electrician in accordance with AS/NZS 3000 and local regulations.
- Isolate the mains power supply prior to installation.
- Only reconnect mains power after installation is completed.
- No part of the luminaire should be altered or modified.
- This product is not user serviceable.