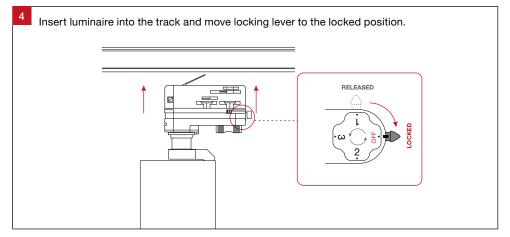

# Track Spot XTB10 Architectural Premium Track Spot

Installation Guide







Track Spot XTB10

## For warranty information, please visit

trendlighting.com.au/warranty

## **Important Safety Information**

Please read these installation instructions carefully before installing this luminaire.

- This product must be installed by a licensed electrician in accordance with AS/NZS 3000 and local regulations.
- Isolate the mains power supply prior to installation.
- Only reconnect mains power after installation is completed.
- No part of the luminaire should be altered or modified.
- This product is not user serviceable.

# **Installation Notes**











### **Product Code**

### **Dimensions**

XTB10

Ø80 x 157 (H) mm