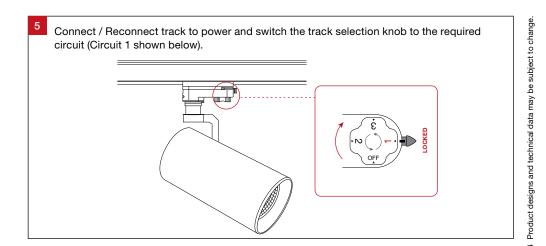

# Track Spot XTB10 Architectural Premium Track Spot

Installation Guide







Track Spot XTB10

## For warranty information, please visit

trendlighting.com.au/warranty

## **Important Safety Information**

Please read these installation instructions carefully before installing this luminaire.

- This product must be installed by a licensed electrician in accordance with AS/NZS 3000 and local regulations.
- Isolate the mains power supply prior to installation.
- Only reconnect mains power after installation is completed.
- No part of the luminaire should be altered or modified.
- This product is not user serviceable.

# **Installation Notes**











### **Product Code**

### **Dimensions**

XTB10

Ø80 x 157 (H) mm