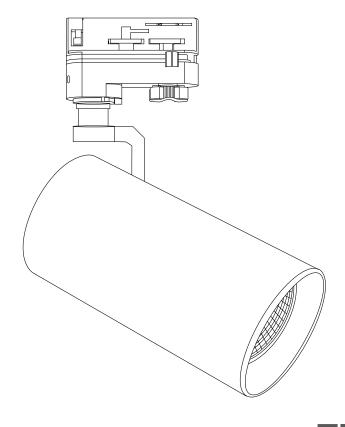

# Track Spot XTB10 Architectural Premium Track Spot

Installation Guide







Track Spot XTB10

## For warranty information, please visit

trendlighting.com.au/warranty

## **Important Safety Information**

Please read these installation instructions carefully before installing this luminaire.

- This product must be installed by a licensed electrician in accordance with AS/NZS 3000 and local regulations.
- Isolate the mains power supply prior to installation.
- Only reconnect mains power after installation is completed.
- No part of the luminaire should be altered or modified.
- This product is not user serviceable.

# **Installation Notes**











### **Product Code**

### **Dimensions**

XTB10

Ø80 x 157 (H) mm