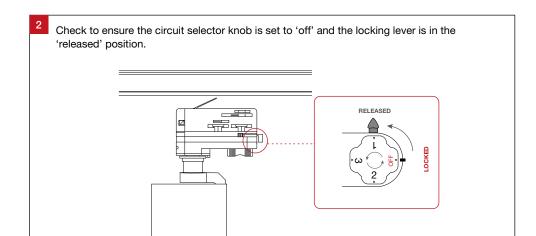

# Track Spot XTB10 Architectural Premium Track Spot

Installation Guide







Track Spot XTB10

## For warranty information, please visit

trendlighting.com.au/warranty

## **Important Safety Information**

Please read these installation instructions carefully before installing this luminaire.

- This product must be installed by a licensed electrician in accordance with AS/NZS 3000 and local regulations.
- Isolate the mains power supply prior to installation.
- Only reconnect mains power after installation is completed.
- No part of the luminaire should be altered or modified.
- This product is not user serviceable.

# **Installation Notes**











### **Product Code**

### **Dimensions**

XTB10

Ø80 x 157 (H) mm