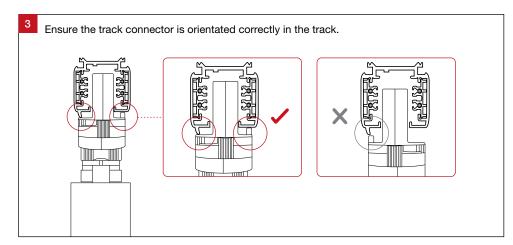

# Track Spot XTB10 Architectural Premium Track Spot

Installation Guide







Track Spot XTB10

## For warranty information, please visit

trendlighting.com.au/warranty

## **Important Safety Information**

Please read these installation instructions carefully before installing this luminaire.

- This product must be installed by a licensed electrician in accordance with AS/NZS 3000 and local regulations.
- Isolate the mains power supply prior to installation.
- Only reconnect mains power after installation is completed.
- No part of the luminaire should be altered or modified.
- This product is not user serviceable.

# **Installation Notes**











### **Product Code**

### **Dimensions**

XTB10

Ø80 x 157 (H) mm