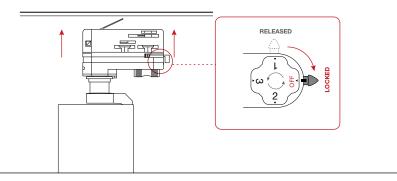

Installation Notes

**Product Code** 

XTB25

<sup>2</sup> Check to ensure the circuit selector knob is set to 'off' and the locking lever is in the 'released' position.

**IP20** 

**Dimensions** 

Ø95 mm x 193 (H) mm

Insert luminaire into the track and move locking lever to the locked position.