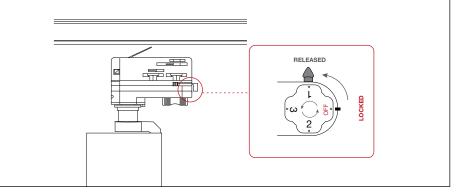

Installation Notes

**Product Code** 

XTB25

<sup>2</sup> Check to ensure the circuit selector knob is set to 'off' and the locking lever is in the 'released' position.

**IP20** 

**Dimensions** 

Ø95 mm x 193 (H) mm