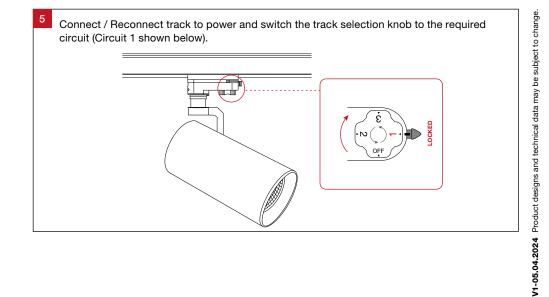

## Track Spot XTB25 Architectural Premium Track Spot

Installation Guide





Track Spot XTB25

trendlighting.com.au



Track Systems

## For warranty information, please visit

trendlighting.com.au/warranty

## **Important Safety Information**

Please read these installation instructions carefully before installing this luminaire.

- This product must be installed by a licensed electrician in accordance with AS/NZS 3000 and local regulations.
- Isolate the mains power supply prior to installation.
- Only reconnect mains power after installation is completed.
- No part of the luminaire should be altered or modified.
- This product is not user serviceable.

Installation Notes

**Product Code** 

XTB25

<sup>2</sup> Check to ensure the circuit selector knob is set to 'off' and the locking