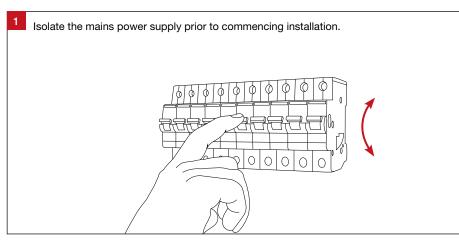

## **Important Safety Information**

Please read these installation instructions carefully before installing this luminaire.

- This product must be installed by a licensed electrician in accordance with AS/NZS 3000 and local regulations.
- Isolate the mains power supply prior to installation.
- Only reconnect mains power after installation is completed.
- No part of the luminaire should be altered or modified.
- This product is not user serviceable.