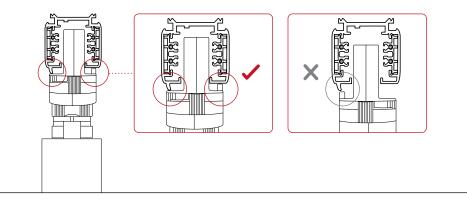

Installation Notes

**Product Code** 

XTB25

<sup>2</sup> Check to ensure the circuit selector knob is set to 'off' and the locking lever is in the 'released' position.

**IP20** 

**Dimensions** 

Ø95 mm x 193 (H) mm