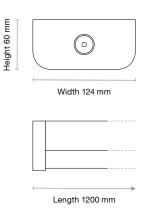

## **Specifications**

| Trim Colour Options | White   Black                  |
|---------------------|--------------------------------|
| Dimensions          | 1200 (L) x 124 (W) x 60 (H) mm |
| Weight              | 2140 g                         |
| LED Power           | 30W                            |
| LED Type            | SMD                            |
| Lumen Output        | 4700 lm                        |
| Efficacy            | Up to 106.59 lm/W              |
| CCT Technology      | Tri-colour Switchable          |
| Colour Temperature  | 3000K, 4000K, 5700K            |
| Colour Rendering    | CRI 85+                        |
| Lifetime            | 50,000 hours (L70)             |
| Beam Angle          | Very Wide                      |
| System Power        | 34W Typical                    |
| Input               | 220-240V AC 50/60 Hz           |
| Power Factor        | >0.90                          |
| Dimming             | Non-dimmable                   |
| Driver Type         | Integral, Flicker Free         |
| Connection Type     | Hardwired                      |
| Ingress Protection  | IP40                           |
| Impact Resistance   | IK08                           |
| IEC Protection      | Class II                       |
| Warranty            | 3 Years                        |
|                     |                                |