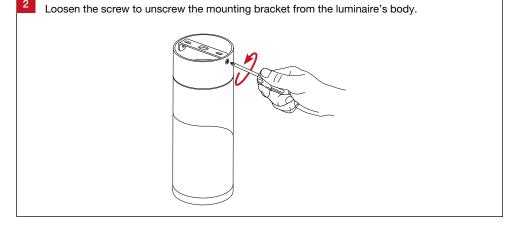

.





# Surface XSF10 LED Downlight

Installation Guide







Surface XSF10

trendlighting.com.au

### For warranty information, please visit

trendlighting.com.au/warranty

### **Important Safety Information**

Please read these installation instructions carefully before installing this luminaire.

- This product must be installed by a licensed electrician in accordance with AS/NZS 3000 and local regulations.
- Isolate the mains power supply prior to installation.
- Only reconnect mains power after installation is completed.
- No part of the luminaire should be altered or modified.
- This product is not user serviceable.

## **General Information**











| Product Code | Dimensions          |  |
|--------------|---------------------|--|
| XSF10        | Ø55 mm x 181 (H) mm |  |









trendlighting.com.au

Surface XSF10 Installation Guide Trend Lighting Co. Pty Ltd