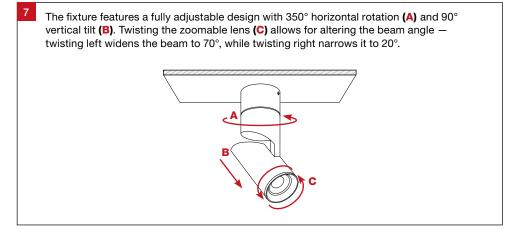

# Tighten the screws to secure the luminaire's body to the mounting bracket on the ceiling.





# Surface XSF10 LED Downlight

Installation Guide







Surface XSF10

trendlighting.com.au

### For warranty information, please visit

trendlighting.com.au/warranty

### **Important Safety Information**

Please read these installation instructions carefully before installing this luminaire.

- This product must be installed by a licensed electrician in accordance with AS/NZS 3000 and local regulations.
- Isolate the mains power supply prior to installation.
- Only reconnect mains power after installation is completed.
- No part of the luminaire should be altered or modified.
- This product is not user serviceable.

## **General Information**











| Product Code | Dimensions          |  |
|--------------|---------------------|--|
| XSF10        | Ø55 mm x 181 (H) mm |  |