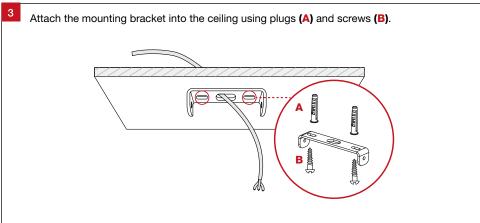

# Tighten the screws to secure the luminaire's body to the mounting bracket on the ceiling.