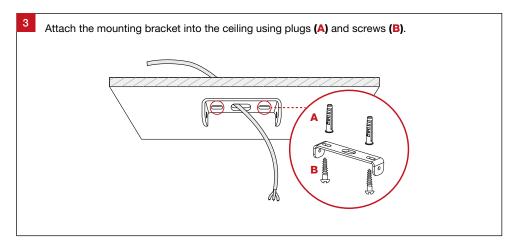

# Tighten the screws to secure the luminaire's body to the mounting bracket on the ceiling.