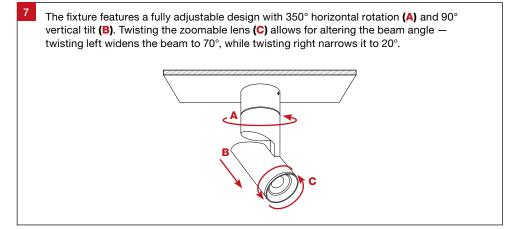

### **General Information**

| Product Code | Dimensions          |  |
|--------------|---------------------|--|
| XSF25        | Ø76 mm x 214 (H) mm |  |

Surface XSF25 Installation Guide Trend Lighting Co. Pty Ltd trendlighting.com.au