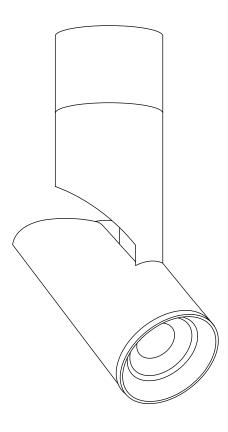

### **General Information**

| Product Code | Dimensions          |  |
|--------------|---------------------|--|
| XSF25        | Ø76 mm x 214 (H) mm |  |

Surface XSF25 Installation Guide Trend Lighting Co. Pty Ltd trendlighting.com.au