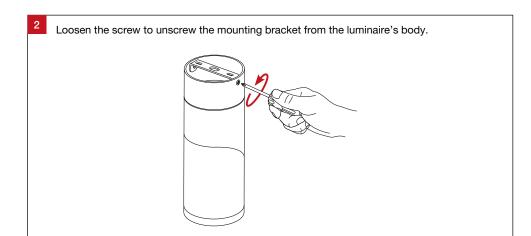

# Tighten the screws to secure the luminaire's body to the mounting bracket on the ceiling.