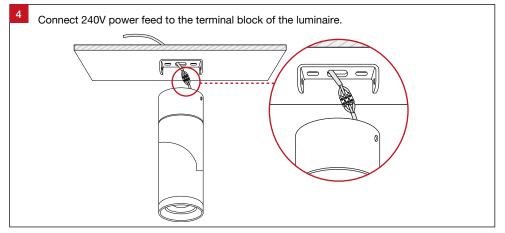

## Surface XSF25 LED Downlight

Installation Guide







Surface XSF25

trendlighting.com.au

### For warranty information, please visit

trendlighting.com.au/warranty

### **Important Safety Information**

Please read these installation instructions carefully before installing this luminaire.

- This product must be installed by a licensed electrician in accordance with AS/NZS 3000 and local regulations.
- Isolate the mains power supply prior to installation.
- Only reconnect mains power after installation is completed.
- No part of the luminaire should be altered or modified.
- This product is not user serviceable.

### **General Information**











| Product Code | Dimensions          |  |
|--------------|---------------------|--|
| XSF25        | Ø76 mm x 214 (H) mm |  |









Surface XSF25 Installation Guide Trend Lighting Co. Pty Ltd trendlighting.com.au