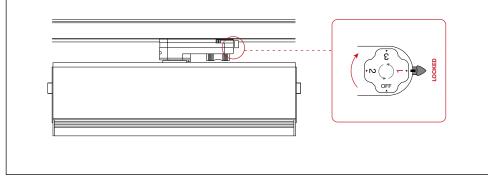

Connect / Reconnect track to power and switch the track selection knob to the required circuit (Circuit 1 shown below).

Installation Notes

**Product Code** 

ZTM35

1 Isolate the mains power supply prior to commencing installation.

**IP20** 

**Dimensions (LxWxH)** 

285 x 60 x 138 mm

<sup>2</sup> Check to ensure the circuit selector knob is set to 'off' and the locking lever (A) is in the 'released' position.