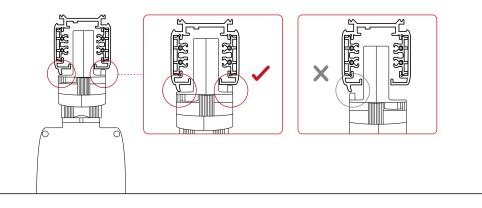

ase visit

trendlighting.com.au/warranty

## **Important Safety Information**

Please read these installation instructions carefully before installing this luminaire.

- This product must be installed by a licensed electrician in accordance with AS/NZS 3000 and local regulations.
- Isolate the mains power supply prior to installation.
- Only reconnect mains power after installation is completed.
- No part of the luminaire should be altered or modified.
- This product is not user serviceable.

Installation Notes

**Product Code** 

ZTM35

1 Isolate the mains power supply prior to commencing installation.

**IP20** 

**Dimensions (LxWxH)** 

285 x 60 x 138 mm

<sup>2</sup> Check to ensure the circuit selector knob is set to 'off' and the locking lever (A) is in the 'released' position.







Insert luminaire into the track and move locking lever to the locked position.