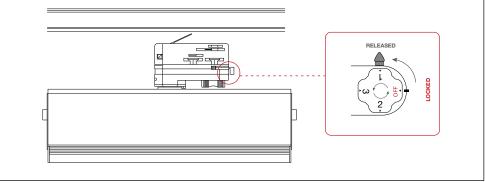

Connect / Reconnect track to power and switch the track selection knob to the required circuit (Circuit 1 shown below).

Installation Notes

**Product Code** 

ZTM35

1 Isolate the mains power supply prior to commencing installation.

**IP20** 

**Dimensions (LxWxH)** 

285 x 60 x 138 mm

<sup>2</sup> Check to ensure the circuit selector knob is set to 'off' and the locking lever (A) is in the 'released' position.