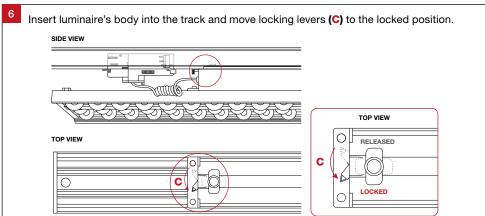

# **Track Linear ZTX60**

## Installation Guide







Track Linear ZTX60

trendlighting.com.au

#### For warranty information, please visit

trendlighting.com.au/warranty

#### **Important Safety Information**

Please read these installation instructions carefully before installing this luminaire.

- This product must be installed by a licensed electrician in accordance with AS/NZS 3000 and local regulations.
- Isolate the mains power supply prior to installation.
- Only reconnect mains power after installation is completed.
- No part of the luminaire should be altered or modified.
- This product is not user serviceable.

### **Installation Notes**











**Product Code** 

**Dimensions (LxWxH)** 

ZTX60

1153 x 80 x 85 mm









Track Linear ZTX60 Installation Guide Trend Light