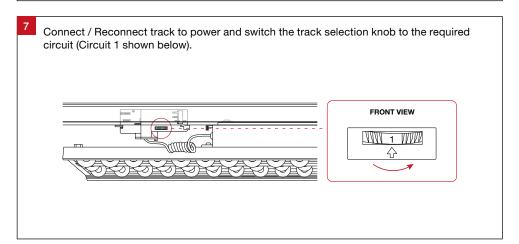

# **Track Linear ZTX60**

## Installation Guide







Track Linear ZTX60

trendlighting.com.au

#### For warranty information, please visit

trendlighting.com.au/warranty

#### **Important Safety Information**

Please read these installation instructions carefully before installing this luminaire.

- This product must be installed by a licensed electrician in accordance with AS/NZS 3000 and local regulations.
- Isolate the mains power supply prior to installation.
- Only reconnect mains power after installation is completed.
- No part of the luminaire should be altered or modified.
- This product is not user serviceable.

### **Installation Notes**











**Product Code** 

**Dimensions (LxWxH)** 

ZTX60

1153 x 80 x 85 mm









Track Linear ZTX60 Installation Guide Trend Lightin