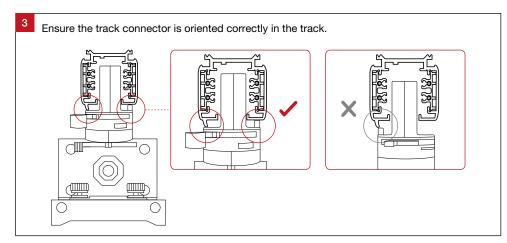

#### **Important Safety Information**

Please read these installation instructions carefully before installing this luminaire.

- This product must be installed by a licensed electrician in accordance with AS/NZS 3000 and local regulations.
- Isolate the mains power supply prior to installation.
- Only reconnect mains power after installation is completed.
- No part of the luminaire should be altered or modified.
- This product is not user serviceable.