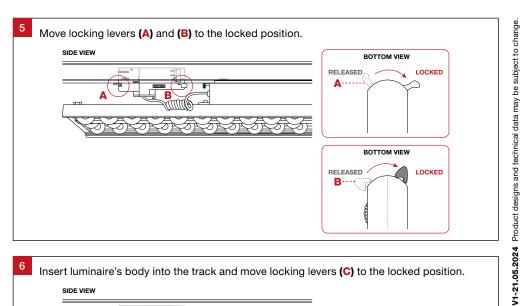

# **Track Linear ZTX60**

## Installation Guide







Track Linear ZTX60

trendlighting.com.au

#### For warranty information, please visit

trendlighting.com.au/warranty

#### **Important Safety Information**

Please read these installation instructions carefully before installing this luminaire.

- This product must be installed by a licensed electrician in accordance with AS/NZS 3000 and local regulations.
- Isolate the mains power supply prior to installation.
- Only reconnect mains power after installation is completed.
- No part of the luminaire should be altered or modified.
- This product is not user serviceable.

### **Installation Notes**











**Product Code** 

**Dimensions (LxWxH)** 

ZTX60

1153 x 80 x 85 mm









Track Linear ZTX60 Installation Guide Trend Lig