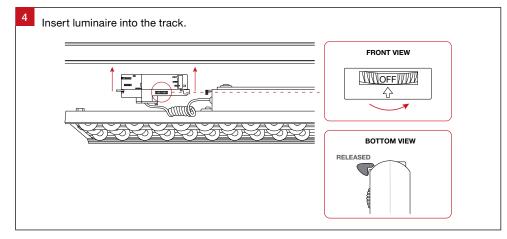

#### **Important Safety Information**

Please read these installation instructions carefully before installing this luminaire.

- This product must be installed by a licensed electrician in accordance with AS/NZS 3000 and local regulations.
- Isolate the mains power supply prior to installation.
- Only reconnect mains power after installation is completed.
- No part of the luminaire should be altered or modified.
- This product is not user serviceable.