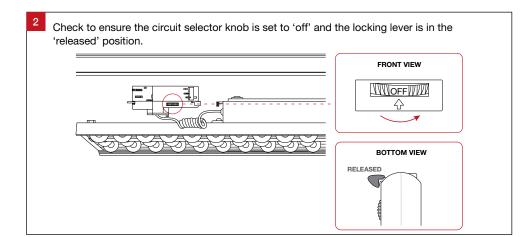

# **Track Linear ZTX60**

## Installation Guide







Track Linear ZTX60

trendlighting.com.au

#### For warranty information, please visit

trendlighting.com.au/warranty

#### **Important Safety Information**

Please read these installation instructions carefully before installing this luminaire.

- This product must be installed by a licensed electrician in accordance with AS/NZS 3000 and local regulations.
- Isolate the mains power supply prior to installation.
- Only reconnect mains power after installation is completed.
- No part of the luminaire should be altered or modified.
- This product is not user serviceable.

### **Installation Notes**











**Product Code** 

**Dimensions (LxWxH)** 

ZTX60

1153 x 80 x 85 mm









Track Linear ZTX60 Installation Guide Trend Lighting Co. Pty Ltd

trendlighting.com.au