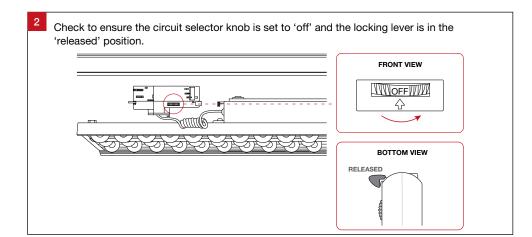

# **Track Linear ZTX80**

## Installation Guide







Track Linear ZTX80

trendlighting.com.au

#### For warranty information, please visit

trendlighting.com.au/warranty

#### **Important Safety Information**

Please read these installation instructions carefully before installing this luminaire.

- This product must be installed by a licensed electrician in accordance with AS/NZS 3000 and local regulations.
- Isolate the mains power supply prior to installation.
- Only reconnect mains power after installation is completed.
- No part of the luminaire should be altered or modified.
- This product is not user serviceable.

### **Installation Notes**











| Pi |  |  |  |  |
|----|--|--|--|--|
|    |  |  |  |  |
|    |  |  |  |  |

**Dimensions (LxWxH)** 

ZTX80

1153 x 80 x 85 mm









Trend Lighting Co. Pty Ltd

trendlighting.com.au