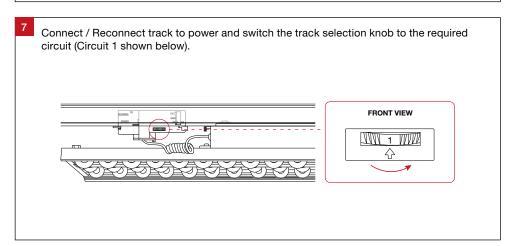

# **Track Linear ZTX80**

## Installation Guide







Track Linear ZTX80

trendlighting.com.au

#### For warranty information, please visit

trendlighting.com.au/warranty

#### **Important Safety Information**

Please read these installation instructions carefully before installing this luminaire.

- This product must be installed by a licensed electrician in accordance with AS/NZS 3000 and local regulations.
- Isolate the mains power supply prior to installation.
- Only reconnect mains power after installation is completed.
- No part of the luminaire should be altered or modified.
- This product is not user serviceable.

### **Installation Notes**











| Pi |  |  |  |  |
|----|--|--|--|--|
|    |  |  |  |  |
|    |  |  |  |  |

**Dimensions (LxWxH)** 

ZTX80

1153 x 80 x 85 mm