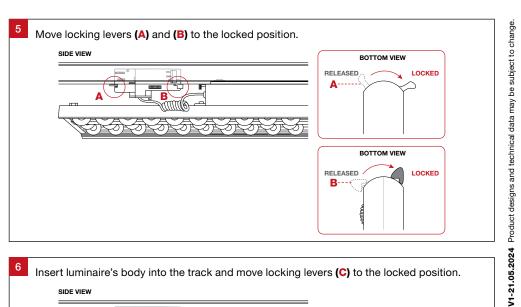

# **Track Linear ZTX80**

## Installation Guide







Track Linear ZTX80

trendlighting.com.au

#### For warranty information, please visit

trendlighting.com.au/warranty

#### **Important Safety Information**

Please read these installation instructions carefully before installing this luminaire.

- This product must be installed by a licensed electrician in accordance with AS/NZS 3000 and local regulations.
- Isolate the mains power supply prior to installation.
- Only reconnect mains power after installation is completed.
- No part of the luminaire should be altered or modified.
- This product is not user serviceable.

### **Installation Notes**











| Pi |  |  |  |  |
|----|--|--|--|--|
|    |  |  |  |  |
|    |  |  |  |  |

**Dimensions (LxWxH)** 

ZTX80

1153 x 80 x 85 m