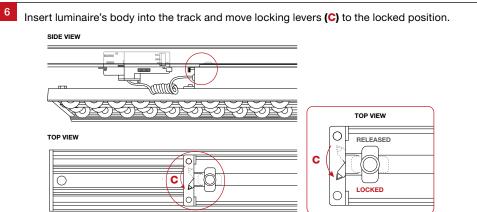

# **Track Linear ZTX80**

## Installation Guide







Track Linear ZTX80

trendlighting.com.au

#### For warranty information, please visit

trendlighting.com.au/warranty

#### **Important Safety Information**

Please read these installation instructions carefully before installing this luminaire.

- This product must be installed by a licensed electrician in accordance with AS/NZS 3000 and local regulations.
- Isolate the mains power supply prior to installation.
- Only reconnect mains power after installation is completed.
- No part of the luminaire should be altered or modified.
- This product is not user serviceable.

### **Installation Notes**











| Pi |  |  |  |  |
|----|--|--|--|--|
|    |  |  |  |  |
|    |  |  |  |  |

**Dimensions (LxWxH)** 

ZTX80

1153 x 80 x 85 mm