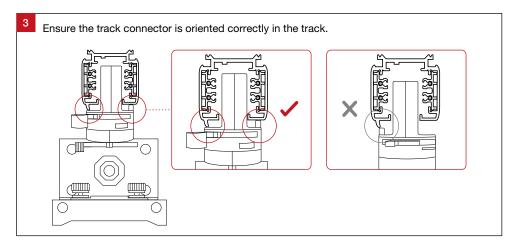

**Track Linear ZTX80**

## Installation Guide







Track Linear ZTX80

trendlighting.com.au

#### For warranty information, please visit

trendlighting.com.au/warranty

#### **Important Safety Information**

Please read these installation instructions carefully before installing this luminaire.

- This product must be installed by a licensed electrician in accordance with AS/NZS 3000 and local regulations.
- Isolate the mains power supply prior to installation.
- Only reconnect mains power after installation is completed.
- No part of the luminaire should be altered or modified.
- This product is not user serviceable.

### **Installation Notes**











| Pi |  |  |  |  |
|----|--|--|--|--|
|    |  |  |  |  |
|    |  |  |  |  |

**Dimensions (LxWxH)** 

ZTX80

1153 x 80 x 85 mm









Trend Lighting Co. Pty Ltd

trendlighting.com.au