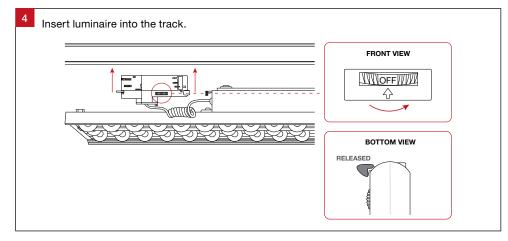

*Track Linear ZTX80**

## Installation Guide







Track Linear ZTX80

trendlighting.com.au

#### For warranty information, please visit

trendlighting.com.au/warranty

#### **Important Safety Information**

Please read these installation instructions carefully before installing this luminaire.

- This product must be installed by a licensed electrician in accordance with AS/NZS 3000 and local regulations.
- Isolate the mains power supply prior to installation.
- Only reconnect mains power after installation is completed.
- No part of the luminaire should be altered or modified.
- This product is not user serviceable.

### **Installation Notes**











| Pi |  |  |  |  |
|----|--|--|--|--|
|    |  |  |  |  |
|    |  |  |  |  |

**Dimensions (LxWxH)** 

ZTX80

1153 x 80 x 85 mm









Trend Lighting Co. Pty Ltd

trendlighting.com.au