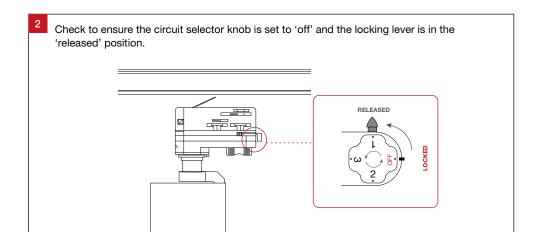

# Track Spot XTB10 Installation Guide







Track Spot XTB10

## For warranty information, please visit

trendlighting.com.au/warranty

## **Important Safety Information**

Please read these installation instructions carefully before installing this luminaire.

- This product must be installed by a licensed electrician in accordance with AS/NZS 3000 and local regulations.
- Isolate the mains power supply prior to installation.
- Only reconnect mains power after installation is completed.
- No part of the luminaire should be altered or modified.
- This product is not user serviceable.

# **Installation Notes**











#### **Product Code**

### **Dimensions**

XTB10

Ø80 x 157 (H) mm