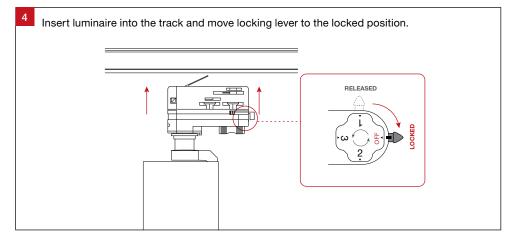

# Track Spot XTB10 Installation Guide







Track Spot XTB10

## For warranty information, please visit

trendlighting.com.au/warranty

## **Important Safety Information**

Please read these installation instructions carefully before installing this luminaire.

- This product must be installed by a licensed electrician in accordance with AS/NZS 3000 and local regulations.
- Isolate the mains power supply prior to installation.
- Only reconnect mains power after installation is completed.
- No part of the luminaire should be altered or modified.
- This product is not user serviceable.

# **Installation Notes**











#### **Product Code**

### **Dimensions**

XTB10

Ø80 x 157 (H) mm