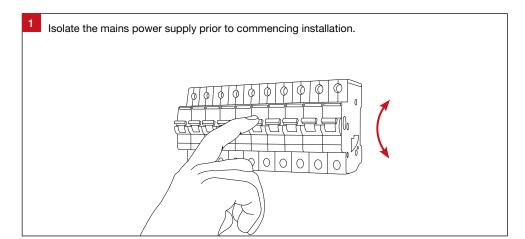

# Track Spot XTB10 Installation Guide







Track Spot XTB10

## For warranty information, please visit

trendlighting.com.au/warranty

## **Important Safety Information**

Please read these installation instructions carefully before installing this luminaire.

- This product must be installed by a licensed electrician in accordance with AS/NZS 3000 and local regulations.
- Isolate the mains power supply prior to installation.
- Only reconnect mains power after installation is completed.
- No part of the luminaire should be altered or modified.
- This product is not user serviceable.

# **Installation Notes**











#### **Product Code**

### **Dimensions**

XTB10

Ø80 x 157 (H) mm