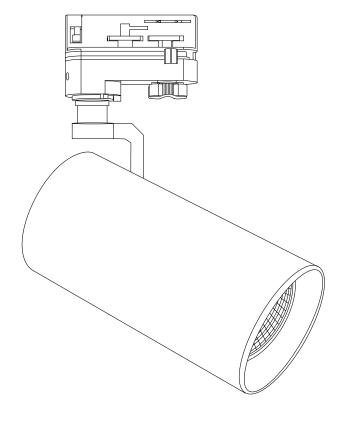

# Track Spot XTB10 Installation Guide







Track Spot XTB10

## For warranty information, please visit

trendlighting.com.au/warranty

## **Important Safety Information**

Please read these installation instructions carefully before installing this luminaire.

- This product must be installed by a licensed electrician in accordance with AS/NZS 3000 and local regulations.
- Isolate the mains power supply prior to installation.
- Only reconnect mains power after installation is completed.
- No part of the luminaire should be altered or modified.
- This product is not user serviceable.

# **Installation Notes**











#### **Product Code**

### **Dimensions**

XTB10

Ø80 x 157 (H) mm