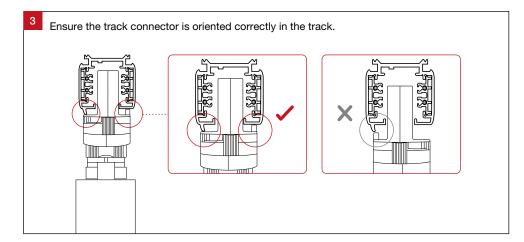

# Track Spot XTB10 Installation Guide







Track Spot XTB10

## For warranty information, please visit

trendlighting.com.au/warranty

## **Important Safety Information**

Please read these installation instructions carefully before installing this luminaire.

- This product must be installed by a licensed electrician in accordance with AS/NZS 3000 and local regulations.
- Isolate the mains power supply prior to installation.
- Only reconnect mains power after installation is completed.
- No part of the luminaire should be altered or modified.
- This product is not user serviceable.

# **Installation Notes**











#### **Product Code**

### **Dimensions**

XTB10

Ø80 x 157 (H) mm