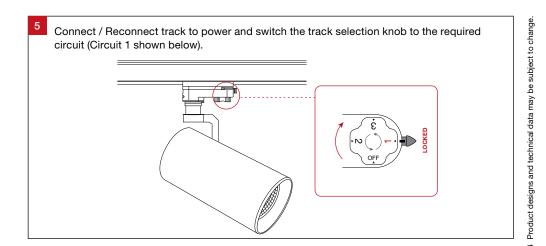

# Track Spot XTB10 Installation Guide







Track Spot XTB10

## For warranty information, please visit

trendlighting.com.au/warranty

## **Important Safety Information**

Please read these installation instructions carefully before installing this luminaire.

- This product must be installed by a licensed electrician in accordance with AS/NZS 3000 and local regulations.
- Isolate the mains power supply prior to installation.
- Only reconnect mains power after installation is completed.
- No part of the luminaire should be altered or modified.
- This product is not user serviceable.

# **Installation Notes**











#### **Product Code**

### **Dimensions**

XTB10

Ø80 x 157 (H) mm