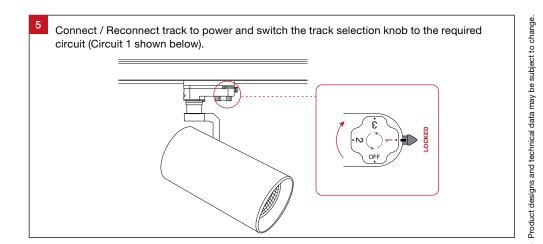

## **Important Safety Information**

Please read these installation instructions carefully before installing this luminaire.

- This product must be installed by a licensed electrician in accordance with AS/NZS 3000 and local regulations.
- Isolate the mains power supply prior to installation.
- Only reconnect mains power after installation is completed.
- No part of the luminaire should be altered or modified.
- This product is not user serviceable.