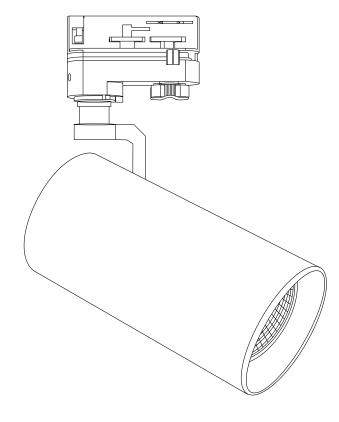

### **Dimensions**

XTB35

Ø115 mm x 216 (H) mm

Track Spot XTB35 Installation Guide Trend Lighting Co. Pty Ltd

trendlighting.com.au