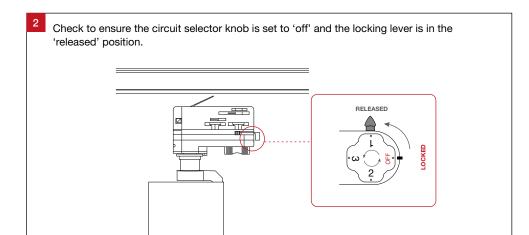

# Track Spot XTB35 Installation Guide







Track Spot XTB35

## For warranty information, please visit

trendlighting.com.au/warranty

## **Important Safety Information**

Please read these installation instructions carefully before installing this luminaire.

- This product must be installed by a licensed electrician in accordance with AS/NZS 3000 and local regulations.
- Isolate the mains power supply prior to installation.
- Only reconnect mains power after installation is completed.
- No part of the luminaire should be altered or modified.
- This product is not user serviceable.

# **Installation Notes**











#### **Product Code**

### **Dimensions**

XTB35

Ø115 mm x 216 (H) mm









Track Spot XTB35 Installation Guide Trend Lighting Co. Pty Ltd

trendlighting.com.au