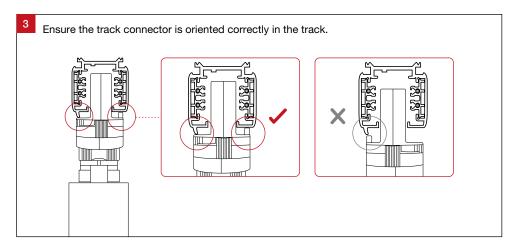

# Track Spot XTB35 Installation Guide







Track Spot XTB35

## For warranty information, please visit

trendlighting.com.au/warranty

## **Important Safety Information**

Please read these installation instructions carefully before installing this luminaire.

- This product must be installed by a licensed electrician in accordance with AS/NZS 3000 and local regulations.
- Isolate the mains power supply prior to installation.
- Only reconnect mains power after installation is completed.
- No part of the luminaire should be altered or modified.
- This product is not user serviceable.

# **Installation Notes**











#### **Product Code**

### **Dimensions**

XTB35

Ø115 mm x 216 (H) mm









Track Spot XTB35 Installation Guide Trend Lighting Co. Pty Ltd

trendlighting.com.au