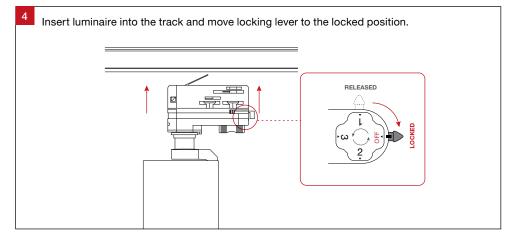

# Track Spot XTB35 Installation Guide







Track Spot XTB35

## For warranty information, please visit

trendlighting.com.au/warranty

## **Important Safety Information**

Please read these installation instructions carefully before installing this luminaire.

- This product must be installed by a licensed electrician in accordance with AS/NZS 3000 and local regulations.
- Isolate the mains power supply prior to installation.
- Only reconnect mains power after installation is completed.
- No part of the luminaire should be altered or modified.
- This product is not user serviceable.

# **Installation Notes**











#### **Product Code**

### **Dimensions**

XTB35

Ø115 mm x 216 (H) mm









Track Spot XTB35 Installation Guide Trend Lighting Co. Pty Ltd

trendlighting.com.au