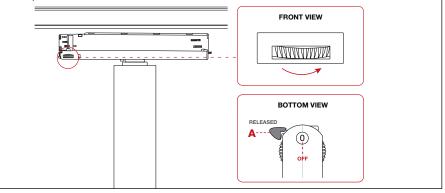

Installation Notes

**Product Code** 

<sup>2</sup> Check to ensure the circuit selector knob is set to 'off' and the locking lever (A) is in the 'released' position.

**Dimensions** 

**IP20** 

| 1 | Insert lumin |   |  |  |  |  |  |
|---|--------------|---|--|--|--|--|--|
|   |              | 1 |  |  |  |  |  |