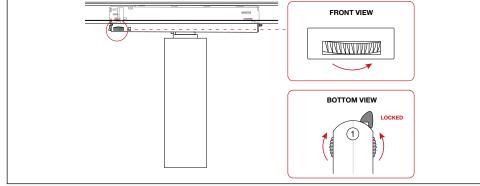

6 Connect / Reconnect track to power and switch the track selection knob to the required circuit (Circuit 1 shown below).