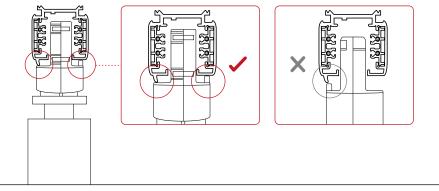

Installation Notes

**Product Code** 

<sup>2</sup> Check to ensure the circuit selector knob is set to 'off' and the locking lever (A) is in the 'released' position.

**Dimensions** 

**IP20** 

| 1 | Insert lumin |   |  |  |  |  |  |
|---|--------------|---|--|--|--|--|--|
|   |              | 1 |  |  |  |  |  |