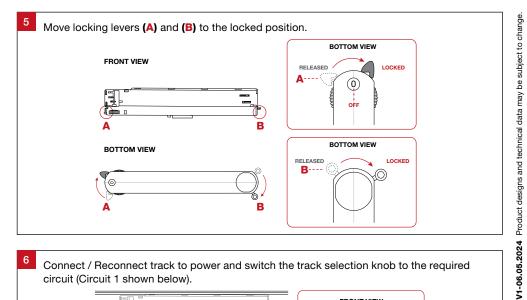

6 Connect / Reconnect track to power and switch the track selection knob to the required circuit (Circuit 1 shown below).