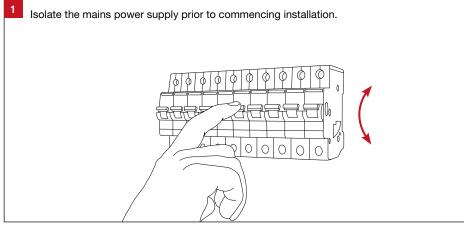

## **Important Safety Information**

Please read these installation instructions carefully before installing this luminaire.

- This product must be installed by a licensed electrician in accordance with AS/NZS 3000 and local regulations.
- Isolate the mains power supply prior to installation.
- Only reconnect mains power after installation is completed.
- No part of the luminaire should be altered or modified.
- This product is not user serviceable.