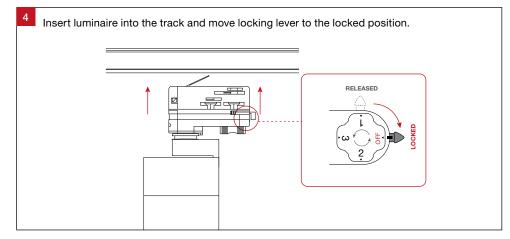

k Spot XTO20 Installation Guide







Track Spot XTO20

trendlighting.com.au

## For warranty information, please visit

trendlighting.com.au/warranty

## **Important Safety Information**

Please read these installation instructions carefully before installing this luminaire.

- This product must be installed by a licensed electrician in accordance with AS/NZS 3000 and local regulations.
- Isolate the mains power supply prior to installation.
- Only reconnect mains power after installation is completed.
- No part of the luminaire should be altered or modified.
- This product is not user serviceable.

## **Installation Notes**











| <b>Product Code</b> | Dimensions          |  |
|---------------------|---------------------|--|
| XTO20               | Ø85 mm x 151 (H) mm |  |









Trend Lighting Co. Pty Ltd