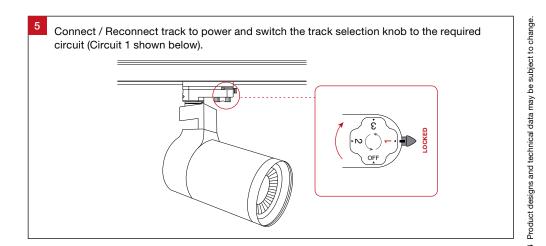

## **Important Safety Information**

Please read these installation instructions carefully before installing this luminaire.

- This product must be installed by a licensed electrician in accordance with AS/NZS 3000 and local regulations.
- Isolate the mains power supply prior to installation.
- Only reconnect mains power after installation is completed.
- No part of the luminaire should be altered or modified.
- This product is not user serviceable.