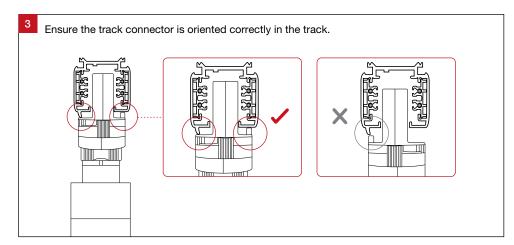

ack Spot XTO20 Installation Guide







Track Spot XTO20

trendlighting.com.au

## For warranty information, please visit

trendlighting.com.au/warranty

## **Important Safety Information**

Please read these installation instructions carefully before installing this luminaire.

- This product must be installed by a licensed electrician in accordance with AS/NZS 3000 and local regulations.
- Isolate the mains power supply prior to installation.
- Only reconnect mains power after installation is completed.
- No part of the luminaire should be altered or modified.
- This product is not user serviceable.

## **Installation Notes**











| <b>Product Code</b> | Dimensions          |  |
|---------------------|---------------------|--|
| XTO20               | Ø85 mm x 151 (H) mm |  |









Trend Lighting Co. Pty Ltd