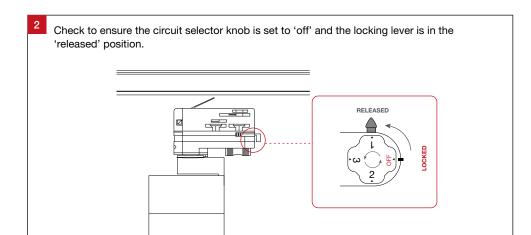

Track Spot XTO20 Installation Guide







Track Spot XTO20

trendlighting.com.au

## For warranty information, please visit

trendlighting.com.au/warranty

## **Important Safety Information**

Please read these installation instructions carefully before installing this luminaire.

- This product must be installed by a licensed electrician in accordance with AS/NZS 3000 and local regulations.
- Isolate the mains power supply prior to installation.
- Only reconnect mains power after installation is completed.
- No part of the luminaire should be altered or modified.
- This product is not user serviceable.

## **Installation Notes**











| <b>Product Code</b> | Dimensions          |  |
|---------------------|---------------------|--|
| XTO20               | Ø85 mm x 151 (H) mm |  |









Trend Lighting Co. Pty Ltd