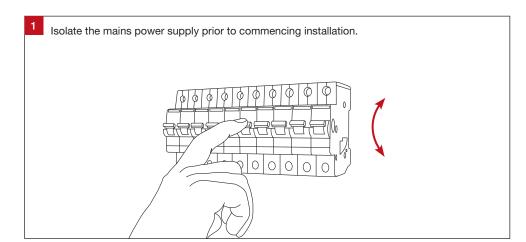

## **Important Safety Information**

Please read these installation instructions carefully before installing this luminaire.

- This product must be installed by a licensed electrician in accordance with AS/NZS 3000 and local regulations.
- Isolate the mains power supply prior to installation.
- Only adjust the CCT switch when luminaire is powered off.
- Only reconnect mains power after installation is completed.
- No part of the luminaire should be altered or modified.
- This product is not user serviceable.