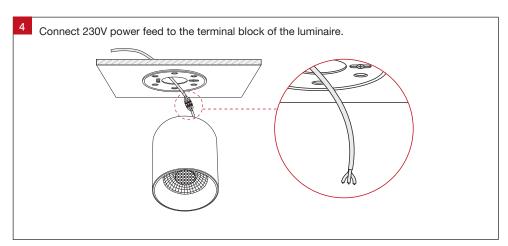

## **Important Safety Information**

Please read these installation instructions carefully before installing this luminaire.

- This product must be installed by a licensed electrician in accordance with AS/NZS 3000 and local regulations.
- Isolate the mains power supply prior to installation.
- Only adjust the CCT switch when luminaire is powered off.
- Only reconnect mains power after installation is completed.
- No part of the luminaire should be altered or modified.
- This product is not user serviceable.