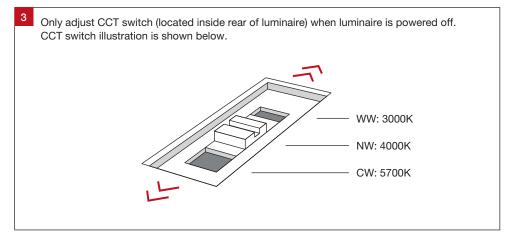

## **Important Safety Information**

Please read these installation instructions carefully before installing this luminaire.

- This product must be installed by a licensed electrician in accordance with AS/NZS 3000 and local regulations.
- Isolate the mains power supply prior to installation.
- Only adjust the CCT switch when luminaire is powered off.
- Only reconnect mains power after installation is completed.
- No part of the luminaire should be altered or modified.
- This product is not user serviceable.