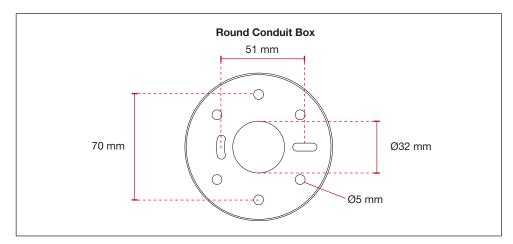

### **Mounting Base Plate**

Trend For Trade, Made For Trade,

trendlighting.com.au/series/trade