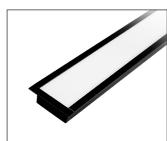

# **Extrusion EX241**

Recessed Extrusion with Narrow Profile

Product Code Trim Colour Accessories EX241 W (White) OP (Opal Lens) B (Black)

Order Code EX241-B-OP

To configure this extrusion, please visit

trendlighting.com.au/product/extrusion-EX241