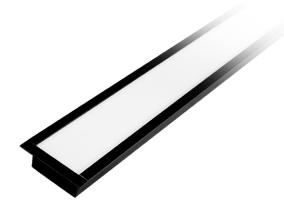

# **Extrusion EX241**

Recessed Extrusion with Narrow Profile

EX241 online

| Product Code | Trim Colour            | Accessories    |
|--------------|------------------------|----------------|
| EX241        | W (White)<br>B (Black) | OP (Opal Lens) |

## **Product Features**

- Recessed aluminium extrusion profile with narrow trim profile and flat opal diffuser
- Can mix and match with recommended LED strips of up to 3 continuous metres
- Supplied with mounting clips for easy installation

### **Physical Characteristics**

| Trim Colour      | White   Black |
|------------------|---------------|
| Dimensions (WxH) | 65 x 60 mm    |
| Maximum Length   | 3000 mm*      |
|                  |               |