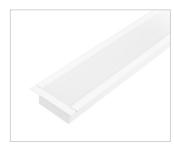

# **Extrusion EX241**

Recessed Extrusion with Narrow Profile

| Product Code | Trim Colour | Accessories    |
|--------------|-------------|----------------|
| EX241        | W (White)   | OP (Opal Lens) |
|              | B (Black)   |                |

### Trim Colour

W White Trim

B Black Trim