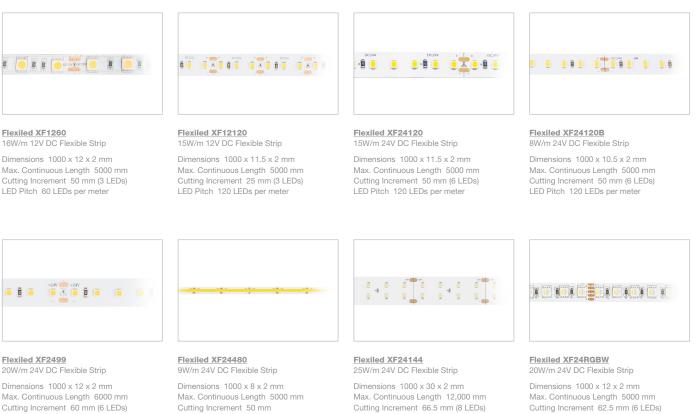

#### Applicable LED Strips for Extrusion EX241

LED Pitch 120 LEDs per meter

Max. Continuous Length 6000 mm Cutting Increment 60 mm (6 LEDs) LED Pitch 99 LEDs per meter

Trend Lighting Co Pty Ltd 288 Coward Street Mascot NSW 2020 | trendlighting.com.au

Cutting Increment 50 mm

LED Pitch 480 LEDs per meter

Cutting Increment 62.5 mm (6 LEDs)

LED Pitch 96 LEDs per meter