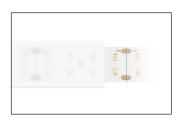

(mm)



#### **Product Attributes**



#### **General Characteristics**

| Category           | Strips & Extrusions |  |
|--------------------|---------------------|--|
| Family             | Extrusions          |  |
| Surface            | Ceiling   Wall      |  |
| Mounting           | Recessed            |  |
| Ingress Protection | IP20                |  |



# **Extrusion EX241**



Recessed Extrusion with Narrow Profile

| Product Code | Trim Colour | Accessories    |
|--------------|-------------|----------------|
| EX241        | W (White)   | OP (Opal Lens) |
|              | B (Black)   |                |

Order Code EX241-B-OP

To configure this extrusion, please visit

trendlighting.com.au/product/extrusion-EX241

### Trim Colour





W White Trim

B Black Trim

## Accessories



OP Opal Lens



# **Extrusion EX241**

Recessed Extrusion with Narrow Profile



Product Code Trim Colour Accessories EX241 W (White) OP (Opal Lens) B (Black)

Order Code EX241-B-OP

To configure this extrusion, please visit

trendlighting.com.au/product/extrusion-EX241

#### Applicable LED Strips for Extrusion EX241



LED Pitch 120 LEDs per meter

Max. Continuous Length 6000 mm Cutting Increment 60 mm (6 LEDs) LED Pitch 99 LEDs per meter

Trend Lighting Co Pty Ltd 288 Coward Street Mascot NSW 2020 | trendlighting.com.au

Cutting Increment 50 mm

LED Pitch 480 LEDs per meter

Cutting Increment 62.5 mm (6 LEDs)

LED Pitch 96 LEDs per meter