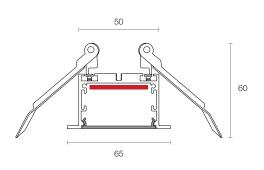

### **Physical Characteristics**

| Trim Colour      | White   Black |
|------------------|---------------|
| Dimensions (WxH) | 65 x 60 mm    |
| Maximum Length   | 3000 mm*      |
|                  |               |

### Dimensions (mm)