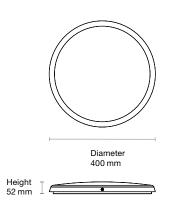

## Specifications

| Trim Colour Options | White   Black           |  |
|---------------------|-------------------------|--|
| Dimensions          | Ø400 x 52 (H) mm        |  |
| Weight              | 1446 g                  |  |
| LED Power           | 30W                     |  |
| LED Type            | SMD                     |  |
| Lumen Output        | 3385 lm                 |  |
| Efficacy            | Up to 111 lm/W          |  |
| CCT Technology      | Tri-colour Selectable   |  |
| Colour Temperature  | 3000K, 4000K, 5700K     |  |
| Colour Rendering    | CRI 80+                 |  |
| Lifetime            | 50,000 hours (L80)      |  |
| Beam Angle          | Wide 120°               |  |
| System Power        | 30.5W Typical           |  |
| Input               | 200-240V AC 50 Hz       |  |
| Power Factor        | >0.95                   |  |
| Dimming             | Leading & Trailing Edge |  |
| Driver Type         | Integral, Flicker Free  |  |
| Connection Type     | Hardwired               |  |
| Ingress Protection  | IP54                    |  |
| Impact Resistance   | IK10                    |  |
| IEC Protection      | Class II                |  |
| Warranty            | 3 Years                 |  |
|                     |                         |  |