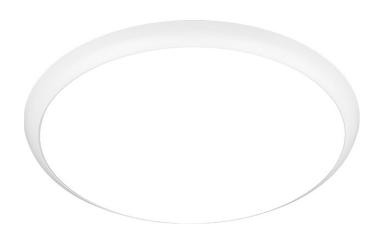

## Luna ST30

30 Watt IK10 Rated Surface Mounted Tricolour Oyster

Large-sized slim surface mounted SMD LED oyster light manufactured with highly durable polycarbonate body and opal diffuser. An ideal lighting solution for general lighting applications.

Featuring colour switchable technology that enables users to switch between 3 colour temperature options - 3000K (warm white), 4000K (cool white) and 5700K (daylight). Supplied with an integral Leading & Trailing Edge dimmable driver.