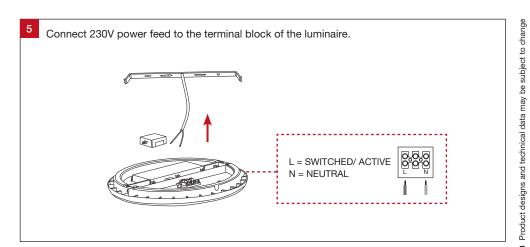

### **Important Safety Information**

Please read these installation instructions carefully before installing this luminaire.

- This product must be installed by a licensed electrician in accordance with AS/NZS 3000 and local regulations.
- Isolate the mains power supply prior to installation.
- Only adjust the CCT switch when luminaire is powered off.
- Only reconnect mains power after installation is completed.
- No part of the luminaire should be altered or modified.
- This product is not user serviceable.