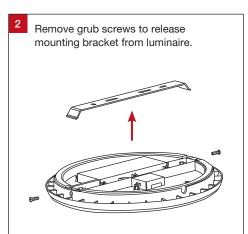

### **Important Safety Information**

Please read these installation instructions carefully before installing this luminaire.

- This product must be installed by a licensed electrician in accordance with AS/NZS 3000 and local regulations.
- Isolate the mains power supply prior to installation.
- Only adjust the CCT switch when luminaire is powered off.
- Only reconnect mains power after installation is completed.
- No part of the luminaire should be altered or modified.
- This product is not user serviceable.

## **Installation Notes**













### **Product Code Dimensions**

| ST30-TRI-W-LT (White) | Ø400 x 52 (H) mm |  |
|-----------------------|------------------|--|
| ST30-TRI-B-LT (Black) | Ø400 x 52 (H) mm |  |

**ST30** available in White (W) and Black (B) trim colour.















Trend For Trade. Made For Trade.

trendlighting.com.au/series/trade