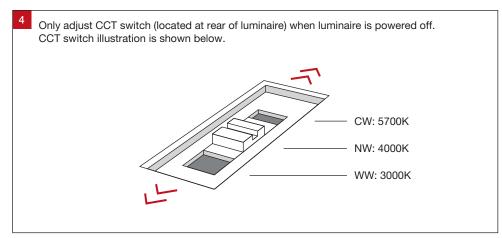

### **Important Safety Information**

Please read these installation instructions carefully before installing this luminaire.

- This product must be installed by a licensed electrician in accordance with AS/NZS 3000 and local regulations.
- Isolate the mains power supply prior to installation.
- Only adjust the CCT switch when luminaire is powered off.
- Only reconnect mains power after installation is completed.
- No part of the luminaire should be altered or modified.
- This product is not user serviceable.