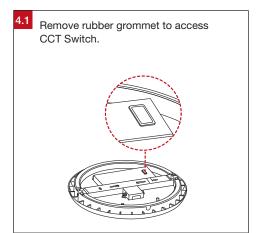

### **Important Safety Information**

Please read these installation instructions carefully before installing this luminaire.

- This product must be installed by a licensed electrician in accordance with AS/NZS 3000 and local regulations.
- Isolate the mains power supply prior to installation.
- Only adjust the CCT switch when luminaire is powered off.
- Only reconnect mains power after installation is completed.
- No part of the luminaire should be altered or modified.
- This product is not user serviceable.