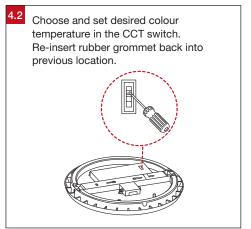

### **Important Safety Information**

Please read these installation instructions carefully before installing this luminaire.

- This product must be installed by a licensed electrician in accordance with AS/NZS 3000 and local regulations.
- Isolate the mains power supply prior to installation.
- Only adjust the CCT switch when luminaire is powered off.
- Only reconnect mains power after installation is completed.
- No part of the luminaire should be altered or modified.
- This product is not user serviceable.