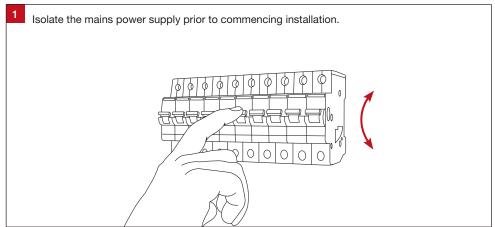

### **Important Safety Information**

Please read these installation instructions carefully before installing this luminaire.

- This product must be installed by a licensed electrician in accordance with AS/NZS 3000 and local regulations.
- Isolate the mains power supply prior to installation.
- Only adjust the CCT switch when luminaire is powered off.
- Only reconnect mains power after installation is completed.
- No part of the luminaire should be altered or modified.
- This product is not user serviceable.