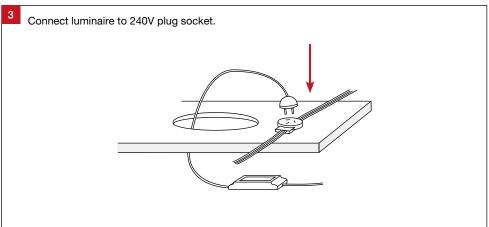

# For warranty information, please visit

trendlighting.com.au/warranty

### **Important Safety Information**

Please read these installation instructions carefully before installing this luminaire.

- This product must be installed by a licensed electrician in accordance with AS/NZS 3000 and local regulations.
- Isolate the mains power supply prior to installation.
- Only reconnect mains power after installation is completed.
- No part of the luminaire should be altered or modified.
- This product is not user serviceable.

## **Approvals**

The RCM marking of this product applies to AS/NZS 4417.1 "Regulatory compliance mark (RCM) for electrical and electronic equipment". This product is designed to conform to AS/NZS 60598 "Luminaires, general requirements and tests".

























Maxiled XLC25 Installation Guide Trend Lighting Co. Pty Ltd trendlighting.com.au