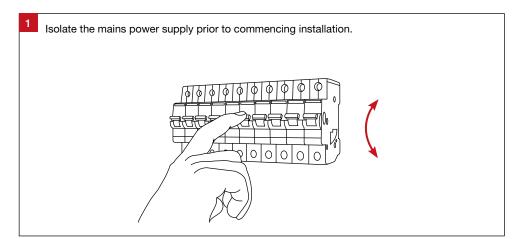

# Restore power once installation has been completed.

### **Important Safety Information**

Please read these installation instructions carefully before installing this luminaire.

- This product must be installed by a licensed electrician in accordance with AS/NZS 3000 and local regulations.
- Isolate the mains power supply prior to installation.
- Only reconnect mains power after installation is completed.
- No part of the luminaire should be altered or modified.
- This product is not user serviceable.