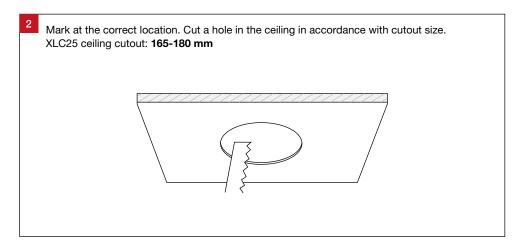

### For warranty information, please visit

trendlighting.com.au/warranty

### **Important Safety Information**

Please read these installation instructions carefully before installing this luminaire.

- This product must be installed by a licensed electrician in accordance with AS/NZS 3000 and local regulations.
- Isolate the mains power supply prior to installation.
- Only reconnect mains power after installation is completed.
- No part of the luminaire should be altered or modified.
- This product is not user serviceable.

## **Approvals**

The RCM marking of this product applies to AS/NZS 4417.1 "Regulatory compliance mark (RCM) for electrical and electronic equipment". This product is designed to conform to AS/NZS 60598 "Luminaires, general requirements and tests".

























Maxiled XLC25 Installation Guide Trend Lighting Co. Pty Ltd trendlighting.com.au