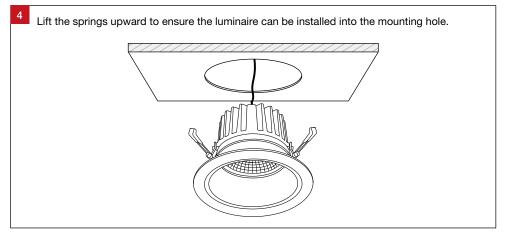

For warranty information, please visit

trendlighting.com.au/warranty

### **Important Safety Information**

Please read these installation instructions carefully before installing this luminaire.

- This product must be installed by a licensed electrician in accordance with AS/NZS 3000 and local regulations.
- Isolate the mains power supply prior to installation.
- Only reconnect mains power after installation is completed.
- No part of the luminaire should be altered or modified.
- This product is not user serviceable.

## **Approvals**

The RCM marking of this product applies to AS/NZS 4417.1 "Regulatory compliance mark (RCM) for electrical and electronic equipment". This product is designed to conform to AS/NZS 60598 "Luminaires, general requirements and tests".

























Maxiled XLC25 Installation Guide Trend Lighting Co. Pty Ltd trendlighting.com.au