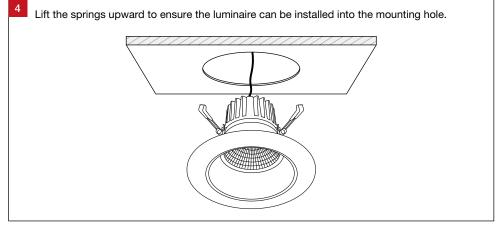

For warranty information, please visit

trendlighting.com.au/warranty

## **Important Safety Information**

Please read these installation instructions carefully before installing this luminaire.

- This product must be installed by a licensed electrician in accordance with AS/NZS 3000 and local regulations.
- Isolate the mains power supply prior to installation.
- Only reconnect mains power after installation is completed.
- No part of the luminaire should be altered or modified.
- This product is not user serviceable.

## **Approvals**

The RCM marking of this product applies to AS/NZS 4417.1 "Regulatory compliance mark (RCM) for electrical and electronic equipment". This product is designed to conform to AS/NZS 60598 "Luminaires, general requirements and tests".

























Maxiled XLCL25 Installation Guide Trend Lighting Co. Pty Ltd trendlighting.com.au