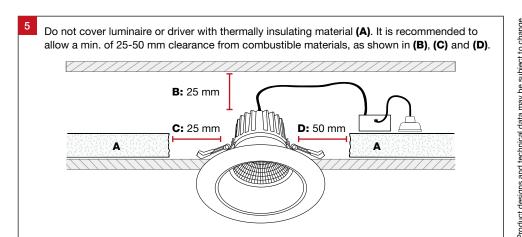

## **Important Safety Information**

Please read these installation instructions carefully before installing this luminaire.

- This product must be installed by a licensed electrician in accordance with AS/NZS 3000 and local regulations.
- Isolate the mains power supply prior to installation.
- Only reconnect mains power after installation is completed.
- No part of the luminaire should be altered or modified.
- This product is not user serviceable.