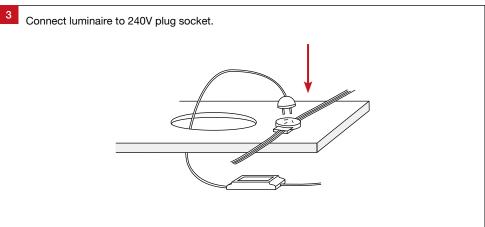

## For warranty information, please visit

trendlighting.com.au/warranty

## **Important Safety Information**

Please read these installation instructions carefully before installing this luminaire.

- This product must be installed by a licensed electrician in accordance with AS/NZS 3000 and local regulations.
- Isolate the mains power supply prior to installation.
- Only reconnect mains power after installation is completed.
- No part of the luminaire should be altered or modified.
- This product is not user serviceable.

## **Approvals**

The RCM marking of this product applies to AS/NZS 4417.1 "Regulatory compliance mark (RCM) for electrical and electronic equipment". This product is designed to conform to AS/NZS 60598 "Luminaires, general requirements and tests".

























Maxiled XLCL25 Installation Guide Trend Lighting Co. Pty Ltd trendlighting.com.au