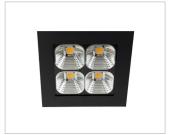

online

42W Recessed Square Downlight

| Product Code | Colour Temperature                                   | Colour Technology                                               | Beam Angle | Trim Colour         | Driver                           |
|--------------|------------------------------------------------------|-----------------------------------------------------------------|------------|---------------------|----------------------------------|
| XMW40        | 2.7 (2700K)<br>3 (3000K)<br>3.5 (3500K)<br>4 (4000K) | (CRI 90+ Standard)<br>V (CRI 93+ VIVID)<br>R (CRI 97+ Standard) | WB (Wide)  | W (White) B (Black) | DALI (DALI)<br>ND (Non-dimmable) |

Order Code XMW404-WB-W-ND

To configure this downlight, please visit

trendlighting.com.au/product/maxiled-XMW40

## **Trim Colour**





White Trim

Black Trim