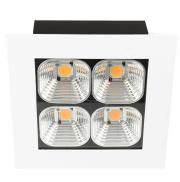

#### **Product Features**

- Symmetrical LED downlight featuring 4 individual COB LEDs in a square trim housing
- Large passive heatsink provides effective thermal management ensuring high output and long lifespan
- Standard CRI 90+ available in 2700K, 3000K, 3500K and 4000K CCT options; CRI 97+ and CRI 93+ VIVID available in 2700K, 3000K and 4000K CCT options
- Supplied with a remote driver

## **Trim Colour**

White Trim

Black Trim