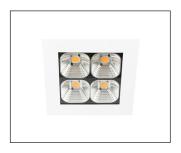

0 online

42W Recessed Square Downlight

| Product Code | Colour Temperature                                   | Colour Technology                                               | Beam Angle | Trim Colour         | Driver                           |
|--------------|------------------------------------------------------|-----------------------------------------------------------------|------------|---------------------|----------------------------------|
| XMW40        | 2.7 (2700K)<br>3 (3000K)<br>3.5 (3500K)<br>4 (4000K) | (CRI 90+ Standard)<br>V (CRI 93+ VIVID)<br>R (CRI 97+ Standard) | WB (Wide)  | W (White) B (Black) | DALI (DALI)<br>ND (Non-dimmable) |

Order Code XMW404-WB-W-ND

To configure this downlight, please visit

trendlighting.com.au/product/maxiled-XMW40

## **Trim Colour**





White Trim

Black Trim