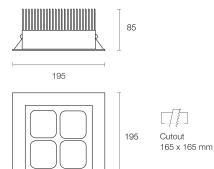

## **Physical Characteristics**

| Trim Colour        | White   Black       |
|--------------------|---------------------|
| Dimensions (LxWxH) | 195 x 195 x 85 mm   |
| Spring Height      | 50 mm               |
| Cutout             | Square 165 x 165 mm |
| Weight             | 1870 g              |

## Dimensions (mm)