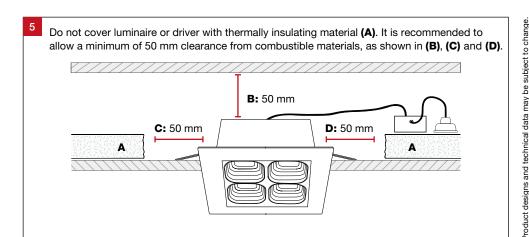

## **Important Safety Information**

Please read these installation instructions carefully before installing this luminaire.

- This product must be installed by a licensed electrician in accordance with AS/NZS 3000 and local regulations.
- Isolate the mains power supply prior to installation.
- Only reconnect mains power after installation is completed.
- No part of the luminaire should be altered or modified.
- This product is not user serviceable.