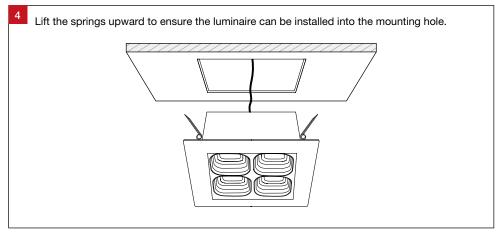

## **Important Safety Information**

Please read these installation instructions carefully before installing this luminaire.

- This product must be installed by a licensed electrician in accordance with AS/NZS 3000 and local regulations.
- Isolate the mains power supply prior to installation.
- Only reconnect mains power after installation is completed.
- No part of the luminaire should be altered or modified.
- This product is not user serviceable.