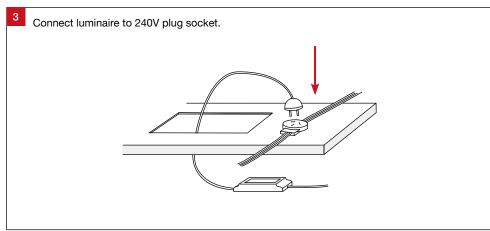

## **Important Safety Information**

Please read these installation instructions carefully before installing this luminaire.

- This product must be installed by a licensed electrician in accordance with AS/NZS 3000 and local regulations.
- Isolate the mains power supply prior to installation.
- Only reconnect mains power after installation is completed.
- No part of the luminaire should be altered or modified.
- This product is not user serviceable.