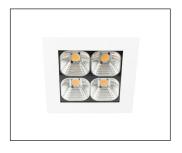

re XMW60 online

| Product Code | Colour Temperature | Colour Technology    | Beam Angle | Trim Colour | Driver            |
|--------------|--------------------|----------------------|------------|-------------|-------------------|
| XMW60        | 2.7 (2700K)        | (CRI 90+ Standard)   | WB (Wide)  | W (White)   | DALI (DALI)       |
|              | 3 (3000K)          | V (CRI 93+ VIVID)    |            | B (Black)   | ND (Non-dimmable) |
|              | 3.5 (3500K)        | R (CRI 97+ Standard) |            |             |                   |
|              | 4 (4000K)          |                      |            |             |                   |

Order Code XMW604-WB-W-ND

To configure this downlight, please visit

trendlighting.com.au/product/maxiled-XMW60

## **Trim Colour**





White Trim

Black Trim