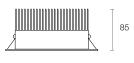

## **Physical Characteristics**

| Trim Colour        | White   Black       |
|--------------------|---------------------|
| Dimensions (LxWxH) | 195 x 195 x 85 mm   |
| Spring Height      | 50 mm               |
| Cutout             | Square 165 x 165 mm |
| Weight             | 1870 g              |

## **Dimensions (mm)**

195

195 Cutout 165 x 165 mm