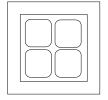

## **Physical Characteristics**

| Trim Colour        | White   Black       |
|--------------------|---------------------|
| Dimensions (LxWxH) | 195 x 195 x 85 mm   |
| Spring Height      | 50 mm               |
| Cutout             | Square 165 x 165 mm |
| Weight             | 1870 g              |

## **Dimensions (mm)**

195

195 Cutout 165 x 165 mm

## **Trim Colour**

White Trim

Black Trim