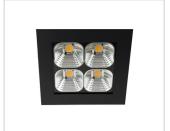

XMW60 online

| Product Code | Colour Temperature | Colour Technology    | Beam Angle | Trim Colour | Driver            |
|--------------|--------------------|----------------------|------------|-------------|-------------------|
| XMW60        | 2.7 (2700K)        | (CRI 90+ Standard)   | WB (Wide)  | W (White)   | DALI (DALI)       |
|              | 3 (3000K)          | V (CRI 93+ VIVID)    |            | B (Black)   | ND (Non-dimmable) |
|              | 3.5 (3500K)        | R (CRI 97+ Standard) |            |             |                   |
|              | 4 (4000K)          |                      |            |             |                   |

Order Code XMW604-WB-W-ND

To configure this downlight, please visit

trendlighting.com.au/product/maxiled-XMW60

## **Trim Colour**





White Trim

Black Trim