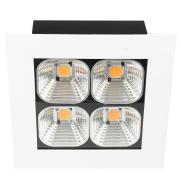

### **Product Features**

- Symmetrical LED downlight featuring 4 individual COB LEDs in a square trim housing
- Large passive heatsink provides effective thermal management ensuring high output and long lifespan
- Standard CRI 90+ available in 2700K, 3000K, 3500K and 4000K CCT options; CRI 97+ and CRI 93+ VIVID available in 2700K, 3000K and 4000K CCT options
- Supplied with a remote driver

## **Trim Colour**

White Trim

Black Trim