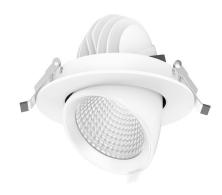

# **Product Features**

- Recessed LED downlight with adjustable 'pull-out' gimbal design
- Designed with a wide tilt adjustment of 80°, ultimate choice for highlighting vertical shelves, signage and merchandise
- Anodised black heatsink provides effective thermal management ensuring high output and long lifespan
- CRI 90+ available in 3000K and 4000K CCT options
- Supplied with a remote driver