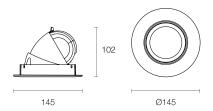

# **Physical Characteristics**

| Trim Colour   | White               |  |  |
|---------------|---------------------|--|--|
| Insert Colour | White   Black       |  |  |
| Tilt Angle    | 80°                 |  |  |
| Rotation      | 355°                |  |  |
| Dimensions    | Ø145 x 102 (H) mm   |  |  |
| Spring Height | 40 mm               |  |  |
| Cutout        | Circular 120-130 mm |  |  |
| Weight        | 493 g               |  |  |

# Dimensions (mm)