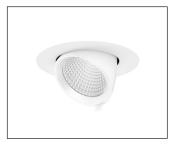

# **Physical Characteristics**

| Trim Colour   | White               |  |  |
|---------------|---------------------|--|--|
| Insert Colour | White   Black       |  |  |
| Tilt Angle    | 80°                 |  |  |
| Rotation      | 355°                |  |  |
| Dimensions    | Ø145 x 102 (H) mm   |  |  |
| Spring Height | 40 mm               |  |  |
| Cutout        | Circular 120-130 mm |  |  |
| Weight        | 493 g               |  |  |

# **Product Features**

- Recessed LED downlight with adjustable 'pull-out' gimbal design
- Designed with a wide tilt adjustment of 80°, ultimate choice for highlighting vertical shelves, signage and merchandise
- Anodised black heatsink provides effective thermal management ensuring high output and long lifespan
- CRI 90+ available in 3000K and 4000K CCT options
- Supplied with a remote driver