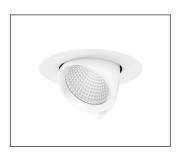

# **Physical Characteristics**

| Trim Colour   | White               |  |  |
|---------------|---------------------|--|--|
| Insert Colour | White   Black       |  |  |
| Tilt Angle    | 80°                 |  |  |
| Rotation      | 355°                |  |  |
| Dimensions    | Ø145 x 102 (H) mm   |  |  |
| Spring Height | 40 mm               |  |  |
| Cutout        | Circular 120-130 mm |  |  |
| Weight        | 493 g               |  |  |

# **Product Features**

- Recessed LED downlight with adjustable 'pull-out' gimbal design
- Designed with a wide tilt adjustment of 80°, ultimate choice for highlighting vertical shelves, signage and merchandise
- Anodised black heatsink provides effective thermal management ensuring high output and long lifespan
- CRI 90+ available in 3000K and 4000K CCT options
- Supplied with a remote driver