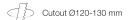

# **Physical Characteristics**

| Trim Colour   | White               |  |  |
|---------------|---------------------|--|--|
| Insert Colour | White   Black       |  |  |
| Tilt Angle    | 80°                 |  |  |
| Rotation      | 355°                |  |  |
| Dimensions    | Ø145 x 102 (H) mm   |  |  |
| Spring Height | 40 mm               |  |  |
| Cutout        | Circular 120-130 mm |  |  |
| Weight        | 493 g               |  |  |