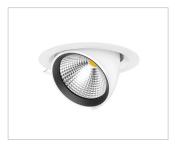

# **Maxiled XRS15**

15W Recessed Adjustable Pull-out Downlight

Scan to explore XRS15 online

| Product Code | Colour Temperature | Colour Technology  | Beam Angle | Trim Colour | Insert Colour | Driver                       |
|--------------|--------------------|--------------------|------------|-------------|---------------|------------------------------|
| XRS15        | 3 (3000K)          | (CRI 90+ Standard) | WB (Wide)  | W (White)   | WI (White)    | LT (Leading & Trailing Edge) |
|              | 4 (4000K)          |                    |            |             | BI (Black)    | DALI (DALI)                  |

# **Product Features**

- Recessed LED downlight with adjustable 'pull-out' gimbal design
- Designed with a wide tilt adjustment of 80°, ultimate choice for highlighting vertical shelves, signage and merchandise
- Anodised black heatsink provides effective thermal management ensuring high output and long lifespan
- CRI 90+ available in 3000K and 4000K CCT options
- Supplied with a remote driver