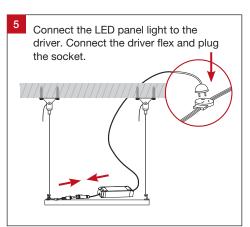

## Suspended Installation (Requires Optional Suspension Kit)

Screw the mounting bracket to the LED panel light and thread the suspension wire through the mounting bracket hole.