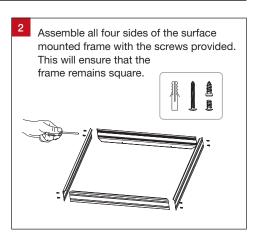

## Surface Mounted Installation (Requires Optional Surface Mounting Kit)

Install the surface mounted frame to the ceiling (A) with all four sides attached. Once installed, unscrew and remove one side of the frame (B).