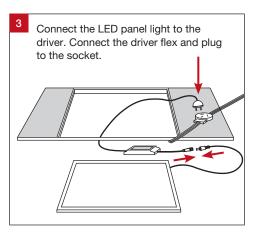

## Suspended Installation (Requires Optional Suspension Kit)

Screw the mounting bracket to the LED panel light and thread the suspension wire through the mounting bracket hole.