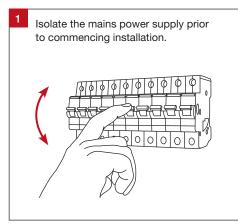

#### **Important Safety Information**

Please read these installation instructions carefully before installing this luminaire.

- This product must be installed by a licensed electrician.
- Isolate the mains power supply prior to installation.
- Always ensure the mains power is OFF and that the fitting has been given time to cool before performing any maintenance or adjustment.
- Only reconnect mains power after installation is completed.
- Do not install luminaire near any heat sources.
- No part of the luminaire should be altered or modified.
- This product is not user serviceable.
- Do not cover the luminaire with any heat insulating materials.