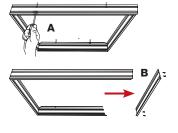

## Surface Mounted Installation (Requires Optional Surface Mounting Kit)

Install the surface mounted frame to the ceiling (A) with all four sides attached. Once installed, unscrew and remove one side of the frame (B).