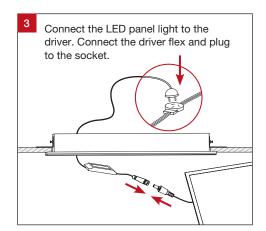

Slide the LED panel light with the driver into the surface mounted frame. Re-screw the removed side panel back to secure the panel.