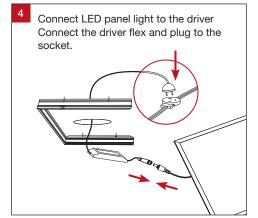

Slide the LED panel light with the driver into the surface mounted frame. Re-screw the removed side panel back to secure the panel.