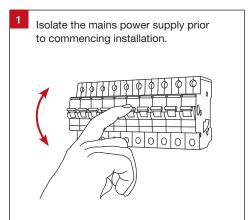

#### **Important Safety Information**

Please read these installation instructions carefully before installing this luminaire.

- This product must be installed by a licensed electrician.
- Isolate the mains power supply prior to installation.
- Always ensure the mains power is OFF and that the fitting has been given time to cool before performing any maintenance or adjustment.
- Only reconnect mains power after installation is completed.
- Do not install luminaire near any heat sources.
- No part of the luminaire should be altered or modified.
- This product is not user serviceable.
- Do not cover the luminaire with any heat insulating materials.