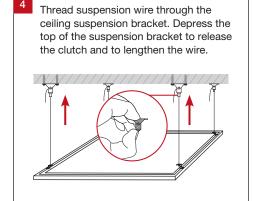

## Suspended Installation (Requires Optional Suspension Kit)

Screw the mounting bracket to the LED panel light and thread the suspension wire through the mounting bracket hole.