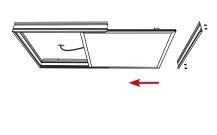

## Surface Mounted Installation (Requires Optional Surface Mounting Kit)

Install the surface mounted frame to the ceiling (A) with all four sides attached. Once installed, unscrew and remove one side of the frame (B).

Slide the LED panel light with the driver into the surface mounted frame. Re-screw the removed side panel back to secure the panel.