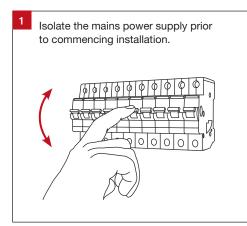

#### **Important Safety Information**

Please read these installation instructions carefully before installing this luminaire.

- This product must be installed by a licensed electrician.
- Isolate the mains power supply prior to installation.
- Always ensure the mains power is OFF and that the fitting has been given time to cool before performing any maintenance or adjustment.
- Only reconnect mains power after installation is completed.
- Do not install luminaire near any heat sources.
- No part of the luminaire should be altered or modified.
- This product is not user serviceable.
- Do not cover the luminaire with any heat insulating materials.