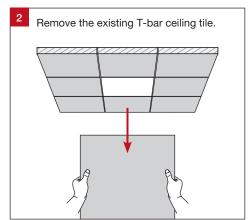

CISPR15:2011 "Limits and methods of measurement of radio disturbance characteristics of electrical lighting and similar equipment." This product is designed to conform to AS/NZS60598.















## **Product Attributes**

| Product Code           | Mounting Kits              | Dimensions                    |
|------------------------|----------------------------|-------------------------------|
| ZPL20-MED-4-UW-W-ND    | Standard T-Bar             | 595 (L) x 295 (W) x 12 (H) mm |
| ZPL20-MED-4-UW-W-SP-ND | Suspension Kit (SP)        | 595 (L) x 295 (W) x 12 (H) mm |
| ZPL20-MED-4-UW-W-PR-ND | Plaster Recessing Kit (PR) | 630 (L) x 330 (W) x 40 (H) mm |
| ZPL20-MED-4-UW-W-SM-ND | Surface Mounting Kit (SM)  | 600 (L) x 300 (W) x 55 (H) mm |

## T-Bar Ceiling Installation (Standard)









## Suspended Installation (Requires Optional Suspension Kit)





Screw the mounting bracket to the LED panel light and thread the suspension wire through the mounting bracket hole.







# **Recessed Installation** (Requires Optional Plaster Recessing Kit)













Medical ZPL20-MED Installation Guide

Trend Lighting Co. Pty Ltd