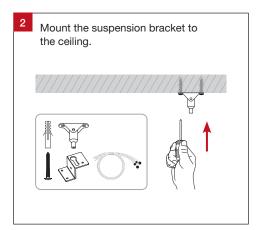

## Suspended Installation (Requires Optional Suspension Kit)

Screw the mounting bracket to the LED panel light and thread the suspension wire through the mounting bracket hole.