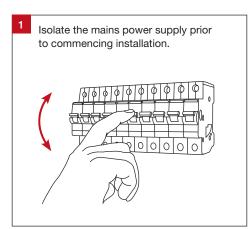

#### **Important Safety Information**

Please read these installation instructions carefully before installing this luminaire.

- This product must be installed by a licensed electrician.
- Isolate the mains power supply prior to installation.
- Always ensure the mains power is OFF and that the fitting has been given time to cool before performing any maintenance or adjustment.
- Only reconnect mains power after installation is completed.
- Do not install luminaire near any heat sources.
- No part of the luminaire should be altered or modified.
- This product is not user serviceable.
- Do not cover the luminaire with any heat insulating materials.