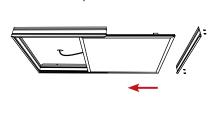

## Surface Mounted Installation (Requires Optional Surface Mounting Kit)

Install the surface mounted frame to the ceiling (A) with all four sides attached.
Once installed, unscrew and remove one side of the frame (B).

Slide the LED panel light with the driver into the surface mounted frame. Re-screw the removed side panel back to secure the panel.

Trend Lighting Co. Pty Ltd