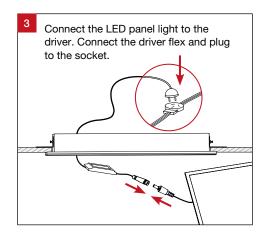

## Recessed Installation (Requires Optional Plaster Recessing Kit)

Medical ZPL40-MED Installation Guide

Trend Lighting Co. Pty Ltd