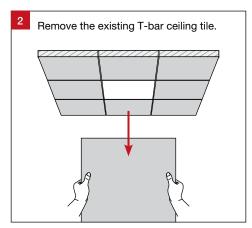

:2011 "Limits and methods of measurement of radio disturbance characteristics of electrical lighting and similar equipment." This product is designed to conform to AS/NZS60598.

















## **Product Attributes**

| Product Code           | Mounting Kits              | Dimensions                     |
|------------------------|----------------------------|--------------------------------|
| ZPL40-MED-4-UW-W-ND    | Standard T-Bar             | 1195 (L) x 295 (W) x 12 (H) mm |
| ZPL40-MED-4-UW-W-SP-ND | Suspension Kit (SP)        | 1195 (L) x 295 (W) x 12 (H) mm |
| ZPL40-MED-4-UW-W-PR-ND | Plaster Recessing Kit (PR) | 1230 (L) x 330 (W) x 40 (H) mm |
| ZPL40-MED-4-UW-W-SM-ND | Surface Mounting Kit (SM)  | 1200 (L) x 300 (W) x 55 (H) mm |

## T-Bar Ceiling Installation (Standard)









## Suspended Installation (Requires Optional Suspension Kit)





Screw the mounting bracket to the LED panel light and thread the suspension wire through the mounting bracket hole.







## Recessed Installation (Requires Optional Plaster Recessing Kit)













Medical ZPL40-MED Installation Guide

Trend Lighting Co. Pty Ltd