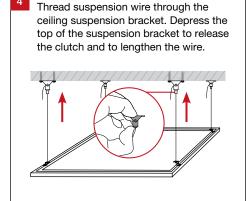

## Suspended Installation (Requires Optional Suspension Kit)

Screw the mounting bracket to the LED panel light and thread the suspension wire through the mounting bracket hole.