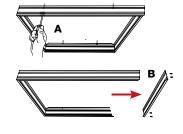

## Surface Mounted Installation (Requires Optional Surface Mounting Kit)

Install the surface mounted frame to the ceiling (A) with all four sides attached.
Once installed, unscrew and remove one side of the frame (B).