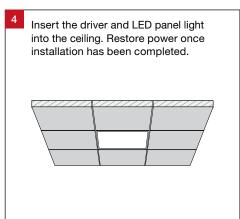

1 "Limits and methods of measurement of radio disturbance characteristics of electrical lighting and similar equipment." This product is designed to conform to AS/NZS60598.

















## **Product Attributes**

| Product Code           | Mounting Kits              | Dimensions                     |
|------------------------|----------------------------|--------------------------------|
| ZPL40-MED-4-UW-W-ND    | Standard T-Bar             | 1195 (L) x 295 (W) x 12 (H) mm |
| ZPL40-MED-4-UW-W-SP-ND | Suspension Kit (SP)        | 1195 (L) x 295 (W) x 12 (H) mm |
| ZPL40-MED-4-UW-W-PR-ND | Plaster Recessing Kit (PR) | 1230 (L) x 330 (W) x 40 (H) mm |
| ZPL40-MED-4-UW-W-SM-ND | Surface Mounting Kit (SM)  | 1200 (L) x 300 (W) x 55 (H) mm |

## T-Bar Ceiling Installation (Standard)









## Suspended Installation (Requires Optional Suspension Kit)





Screw the mounting bracket to the LED panel light and thread the suspension wire through the mounting bracket hole.







## Recessed Installation (Requires Optional Plaster Recessing Kit)













Medical ZPL40-MED Installation Guide

Trend Lighting Co. Pty Ltd