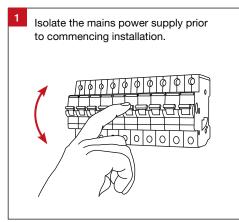

### **Important Safety Information**

Please read these installation instructions carefully before installing this luminaire.

- This product must be installed by a licensed electrician.
- Isolate the mains power supply prior to installation.
- Always ensure the mains power is OFF and that the fitting has been given time to cool before performing any maintenance or adjustment.
- Only reconnect mains power after installation is completed.
- Do not install luminaire near any heat sources.
- No part of the luminaire should be altered or modified.
- This product is not user serviceable.
- Do not cover the luminaire with any heat insulating materials.