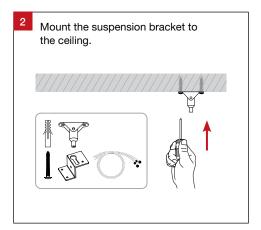

## Suspended Installation (Requires Optional Suspension Kit)

Screw the mounting bracket to the LED panel light and thread the suspension wire through the mounting bracket hole.