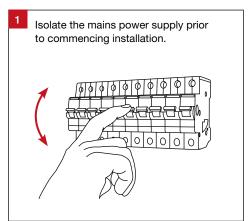

### **Important Safety Information**

Please read these installation instructions carefully before installing this luminaire.

- This product must be installed by a licensed electrician.
- Isolate the mains power supply prior to installation.
- Always ensure the mains power is OFF and that the fitting has been given time to cool before performing any maintenance or adjustment.
- Only reconnect mains power after installation is completed.
- Do not install luminaire near any heat sources.
- No part of the luminaire should be altered or modified.
- This product is not user serviceable.
- Do not cover the luminaire with any heat insulating materials.