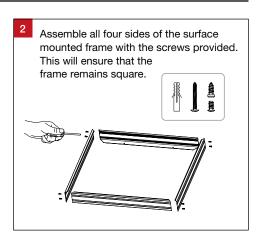

## Surface Mounted Installation (Requires Optional Surface Mounting Kit)

Install the surface mounted frame to the ceiling (A) with all four sides attached.
Once installed, unscrew and remove one side of the frame (B).