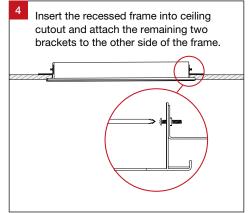

## Recessed Installation (Requires Optional Plaster Recessing Kit)

Medical ZPL40-MED Installation Guide

Trend Lighting Co. Pty Ltd