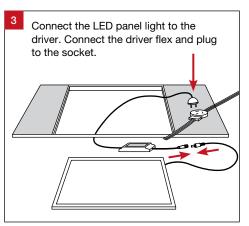

011 "Limits and methods of measurement of radio disturbance characteristics of electrical lighting and similar equipment." This product is designed to conform to AS/NZS60598.

















## **Product Attributes**

| Product Code           | Mounting Kits              | Dimensions                     |
|------------------------|----------------------------|--------------------------------|
| ZPL40-MED-4-UW-W-ND    | Standard T-Bar             | 1195 (L) x 295 (W) x 12 (H) mm |
| ZPL40-MED-4-UW-W-SP-ND | Suspension Kit (SP)        | 1195 (L) x 295 (W) x 12 (H) mm |
| ZPL40-MED-4-UW-W-PR-ND | Plaster Recessing Kit (PR) | 1230 (L) x 330 (W) x 40 (H) mm |
| ZPL40-MED-4-UW-W-SM-ND | Surface Mounting Kit (SM)  | 1200 (L) x 300 (W) x 55 (H) mm |

## T-Bar Ceiling Installation (Standard)









## Suspended Installation (Requires Optional Suspension Kit)





Screw the mounting bracket to the LED panel light and thread the suspension wire through the mounting bracket hole.







## Recessed Installation (Requires Optional Plaster Recessing Kit)













Medical ZPL40-MED Installation Guide

Trend Lighting Co. Pty Ltd