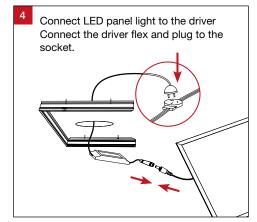

Slide the LED panel light with the driver into the surface mounted frame. Re-screw the removed side panel back to secure the panel.

Trend Lighting Co. Pty Ltd