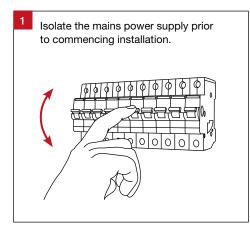

### **Important Safety Information**

Please read these installation instructions carefully before installing this luminaire.

- This product must be installed by a licensed electrician.
- Isolate the mains power supply prior to installation.
- Always ensure the mains power is OFF and that the fitting has been given time to cool before performing any maintenance or adjustment.
- Only reconnect mains power after installation is completed.
- Do not install luminaire near any heat sources.
- No part of the luminaire should be altered or modified.
- This product is not user serviceable.
- Do not cover the luminaire with any heat insulating materials.