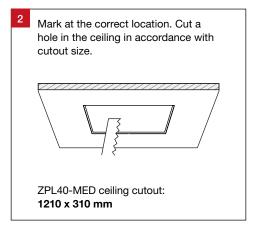

## Recessed Installation (Requires Optional Plaster Recessing Kit)

Medical ZPL40-MED Installation Guide

Trend Lighting Co. Pty Ltd