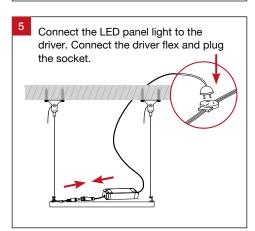

## Suspended Installation (Requires Optional Suspension Kit)

Screw the mounting bracket to the LED panel light and thread the suspension wire through the mounting bracket hole.