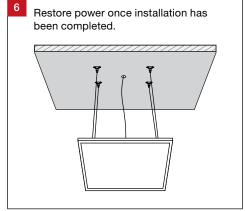

## Suspended Installation (Requires Optional Suspension Kit)

Screw the mounting bracket to the LED panel light and thread the suspension wire through the mounting bracket hole.