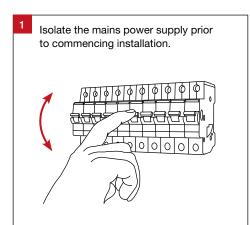

### **Important Safety Information**

Please read these installation instructions carefully before installing this luminaire.

- This product must be installed by a licensed electrician.
- Isolate the mains power supply prior to installation.
- Always ensure the mains power is OFF and that the fitting has been given time to cool before performing any maintenance or adjustment.
- Only reconnect mains power after installation is completed.
- Do not install luminaire near any heat sources.
- No part of the luminaire should be altered or modified.
- This product is not user serviceable.
- Do not cover the luminaire with any heat insulating materials.