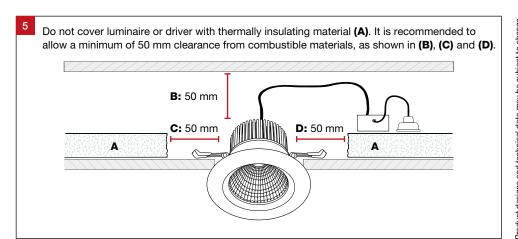

## **Important Safety Information**

Please read these installation instructions carefully before installing this luminaire.

- This product must be installed by a licensed electrician in accordance with AS/NZS 3000 and local regulations.
- Isolate the mains power supply prior to installation.
- Only reconnect mains power after installation is completed.
- No part of the luminaire should be altered or modified.
- This product is not user serviceable.