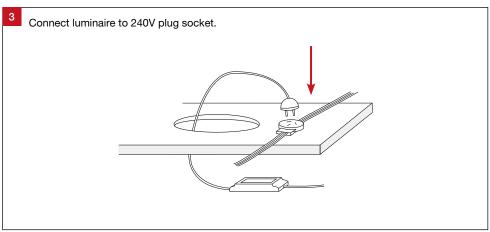

## **Important Safety Information**

Please read these installation instructions carefully before installing this luminaire.

- This product must be installed by a licensed electrician in accordance with AS/NZS 3000 and local regulations.
- Isolate the mains power supply prior to installation.
- Only reconnect mains power after installation is completed.
- No part of the luminaire should be altered or modified.
- This product is not user serviceable.