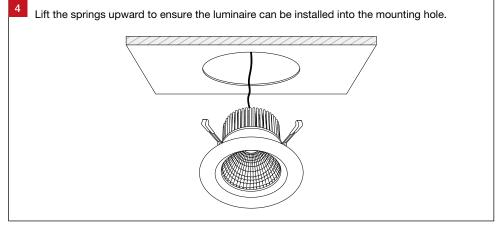

## **Important Safety Information**

Please read these installation instructions carefully before installing this luminaire.

- This product must be installed by a licensed electrician in accordance with AS/NZS 3000 and local regulations.
- Isolate the mains power supply prior to installation.
- Only reconnect mains power after installation is completed.
- No part of the luminaire should be altered or modified.
- This product is not user serviceable.