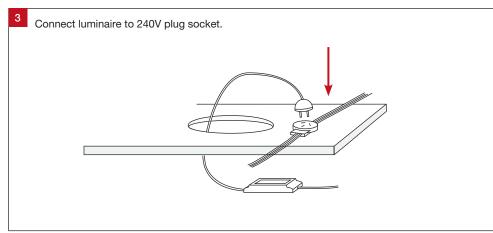

## **Important Safety Information**

Please read these installation instructions carefully before installing this luminaire.

- This product must be installed by a licensed electrician in accordance with AS/NZS 3000 and local regulations.
- Isolate the mains power supply prior to installation.
- Only reconnect mains power after installation is completed.
- No part of the luminaire should be altered or modified.
- This product is not user serviceable.