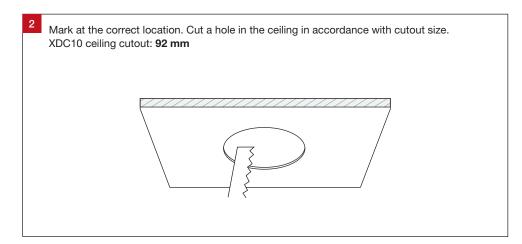

## For warranty information, please visit

trendlighting.com.au/warranty

## **Important Safety Information**

Please read these installation instructions carefully before installing this luminaire.

- This product must be installed by a licensed electrician in accordance with AS/NZS 3000 and local regulations.
- Isolate the mains power supply prior to installation.
- Only reconnect mains power after installation is completed.
- No part of the luminaire should be altered or modified.
- This product is not user serviceable.

## **Approvals**

The RCM marking of this product applies to AS/NZS 4417.1 "Regulatory compliance mark (RCM) for electrical and electronic equipment". This product is designed to conform to AS/NZS 60598 "Luminaires, general requirements and tests".

























Miniled XDC10 Installation Guide Trend Lighting Co. Pty Ltd trendlighting.com.au