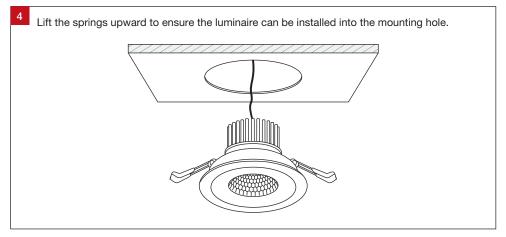

## **Important Safety Information**

Please read these installation instructions carefully before installing this luminaire.

- This product must be installed by a licensed electrician in accordance with AS/NZS 3000 and local regulations.
- Isolate the mains power supply prior to installation.
- Only reconnect mains power after installation is completed.
- No part of the luminaire should be altered or modified.
- This product is not user serviceable.