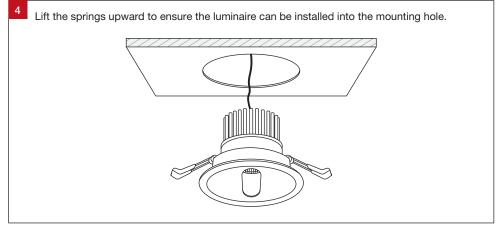

## **Important Safety Information**

Please read these installation instructions carefully before installing this luminaire.

- This product must be installed by a licensed electrician in accordance with AS/NZS 3000 and local regulations.
- Isolate the mains power supply prior to installation.
- Only reconnect mains power after installation is completed.
- No part of the luminaire should be altered or modified.
- This product is not user serviceable.