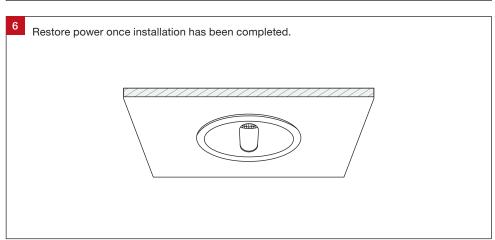

## Miniled XDI10 Recessed Downlight

Installation Guide







## For warranty information, please visit

trendlighting.com.au/warranty

## **Important Safety Information**

Please read these installation instructions carefully before installing this luminaire.

- This product must be installed by a licensed electrician in accordance with AS/NZS 3000 and local regulations.
- Isolate the mains power supply prior to installation.
- Only reconnect mains power after installation is completed.
- No part of the luminaire should be altered or modified.
- This product is not user serviceable.

## **Approvals**

The RCM marking of this product applies to AS/NZS 4417.1 "Regulatory compliance mark (RCM) for electrical and electronic equipment". This product is designed to conform to AS/NZS 60598 "L