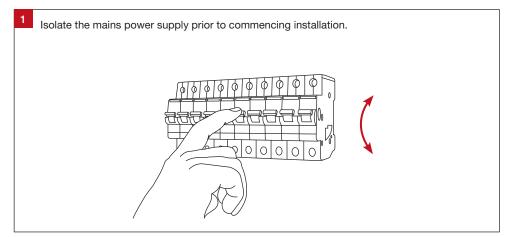

## **Important Safety Information**

Please read these installation instructions carefully before installing this luminaire.

- This product must be installed by a licensed electrician in accordance with AS/NZS 3000 and local regulations.
- Isolate the mains power supply prior to installation.
- Only reconnect mains power after installation is completed.
- No part of the luminaire should be altered or modified.
- This product is not user serviceable.