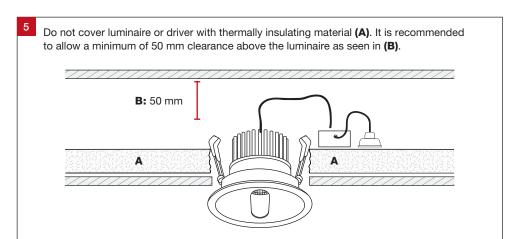

## Miniled XDI10 Recessed Downlight

Installation Guide







## For warranty information, please visit

trendlighting.com.au/warranty

## **Important Safety Information**

Please read these installation instructions carefully before installing this luminaire.

- This product must be installed by a licensed electrician in accordance with AS/NZS 3000 and local regulations.
- Isolate the mains power supply prior to installation.
- Only reconnect mains power after installation is completed.
- No part of the luminaire should be altered or modified.
- This product is not user serviceable.

## **Approvals**

The RCM marking of this product applies to AS/NZS 4417.1 "Regulatory compliance mark (RCM) for electrical and electronic equipment". This product is designed to conform to AS/NZS 60598