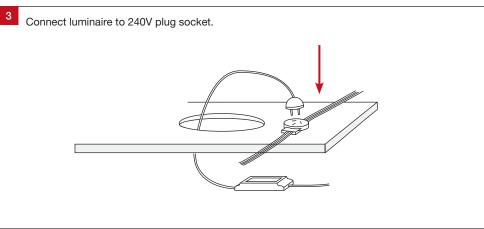

## For warranty information, please visit

trendlighting.com.au/warranty

## **Important Safety Information**

Please read these installation instructions carefully before installing this luminaire.

- This product must be installed by a licensed electrician in accordance with AS/NZS 3000 and local regulations.
- Isolate the mains power supply prior to installation.
- Only reconnect mains power after installation is completed.
- No part of the luminaire should be altered or modified.
- This product is not user serviceable.

## **Approvals**

The RCM marking of this product applies to AS/NZS 4417.1 "Regulatory compliance mark (RCM) for electrical and electronic equipment". This product is designed to conform to AS/NZS 60598 "Luminaires, general requirements and tests".























Miniled XDK10 Installation Guide Trend Lighting Co. Pty Ltd trendlighting.com.au