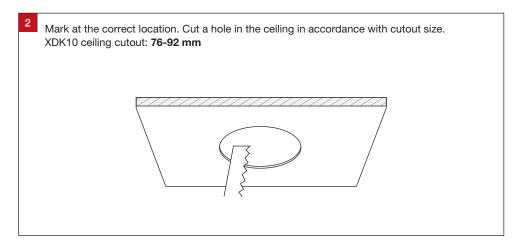

## For warranty information, please visit

trendlighting.com.au/warranty

## **Important Safety Information**

Please read these installation instructions carefully before installing this luminaire.

- This product must be installed by a licensed electrician in accordance with AS/NZS 3000 and local regulations.
- Isolate the mains power supply prior to installation.
- Only reconnect mains power after installation is completed.
- No part of the luminaire should be altered or modified.
- This product is not user serviceable.

## **Approvals**

The RCM marking of this product applies to AS/NZS 4417.1 "Regulatory compliance mark (RCM) for electrical and electronic equipment". This product is designed to conform to AS/NZS 60598 "Luminaires, general requirements and tests".























Miniled XDK10 Installation Guide Trend Lighting Co. Pty Ltd trendlighting.com.au