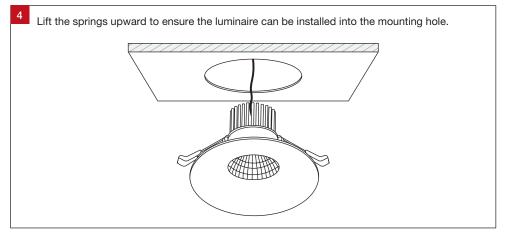

## For warranty information, please visit

trendlighting.com.au/warranty

## **Important Safety Information**

Please read these installation instructions carefully before installing this luminaire.

- This product must be installed by a licensed electrician in accordance with AS/NZS 3000 and local regulations.
- Isolate the mains power supply prior to installation.
- Only reconnect mains power after installation is completed.
- No part of the luminaire should be altered or modified.
- This product is not user serviceable.

## **Approvals**

The RCM marking of this product applies to AS/NZS 4417.1 "Regulatory compliance mark (RCM) for electrical and electronic equipment". This product is designed to conform to AS/NZS 60598 "Luminaires, general requirements and tests".























Miniled XDK10 Installation Guide Trend Lighting Co. Pty Ltd trendlighting.com.au