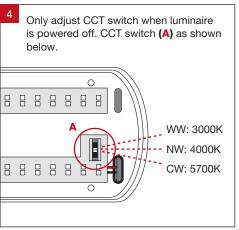

#### **Important Safety Information**

Please read these installation instructions carefully before installing this luminaire.

- This product must be installed by a licensed electrician in accordance with AS/NZS 3000 and local regulations
- Isolate the mains power supply prior to installation
- Only adjust the CCT switch when luminaire is powered off
- Only reconnect mains power after installation is completed
- No part of the luminaire should be altered or modified
- This product is not user serviceable