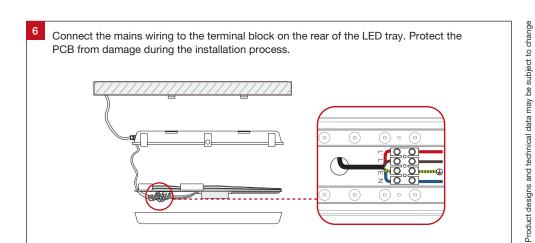

| Active (cons.)  | 0 ( |           |
|-----------------|-----|-----------|
| Switched Active | 0 ( | <u></u>   |
| Earth           | 0 ( | <b>——</b> |
| Neutralz        | 0 ( |           |
|                 |     |           |