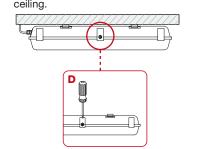

Active (cons.)

Secure the luminaire side tabs with screws, as shown in **D**. For **Surface Mounted** installation, firmly attach the luminaire to the mounting brackets on the ceiling.

Nero WP1201 Emergency Installation Guide