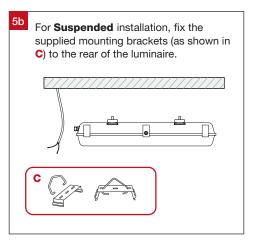

Tren

For **Suspended** installation, attach the supplied suspension brackets to the ceiling. Connect the suspension cable to the luminaire. **Cable is not included.** 

Trend For Trade. Made For Trade.