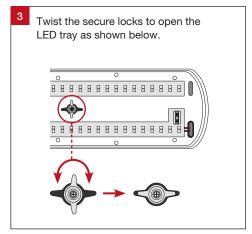

## **Installation Notes**

(Optional)

Protection

Impact Protection

| Product Code | Dimensions (LxWxH) |
|--------------|--------------------|
|              |                    |

| Emergency WP1201-TRI-W-ND-EMB (Maintained)                  | 1215 x 116 x 74 mm |
|-------------------------------------------------------------|--------------------|
| Emergency WP1201-TRI-W-ND-EMB-MMS (Maintained w Sensor)     | 1215 x 116 x 74 mm |
| Emergency WP1201-TRI-W-ND-ENB (Non-Maintained)              | 1215 x 116 x 74 mm |
| Emergency WP1201-TRI-W-ND-ENB-MMS (Non-Maintained w Sensor) | 1215 x 116 x 74 mm |