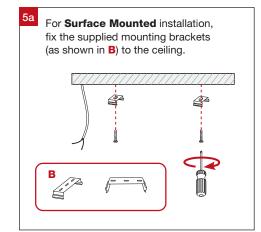

Active (cons.)

Secure the luminaire side tabs with screws, as shown in **D**. For **Surface Mounted** installation, firmly attach the luminaire to the mounting brackets on the ceiling.

Nero WP1201 Emergency Installation Guide