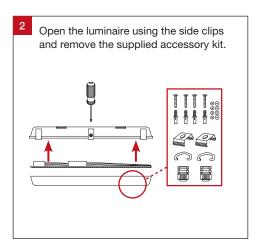

## **Installation Notes**

(Optional)

Protection

Impact Protection

| Product Code | Dimensions (LxWxH) |
|--------------|--------------------|
|              |                    |

| Emergency WP1201-TRI-W-ND-EMB (Maintained)                  | 1215 x 116 x 74 mm |
|-------------------------------------------------------------|--------------------|
| Emergency WP1201-TRI-W-ND-EMB-MMS (Maintained w Sensor)     | 1215 x 116 x 74 mm |
| Emergency WP1201-TRI-W-ND-ENB (Non-Maintained)              | 1215 x 116 x 74 mm |
| Emergency WP1201-TRI-W-ND-ENB-MMS (Non-Maintained w Sensor) | 1215 x 116 x 74 mm |