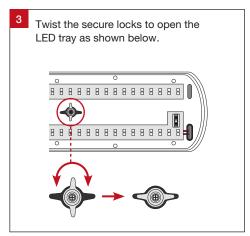

#### **Important Safety Information**

Please read these installation instructions carefully before installing this luminaire.

- This product must be installed by a licensed electrician in accordance with AS/NZS 3000 and local regulations
- Isolate the mains power supply prior to installation
- Only adjust the CCT switch when luminaire is powered off
- Only reconnect mains power after installation is completed
- No part of the luminaire should be altered or modified
- This product is not user serviceable