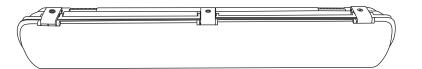

# Nero WP1201 IP65 & IK08 Rated Tricolour Weatherproof Batten

Installation Guide

Scan to explore WP1201 online

## (Optional)

Protection

| Product Code                    | Dimensions                     |
|---------------------------------|--------------------------------|
| <b>WP1201</b> -TRI-W-ND         | 1215 (L) x 116 (W) x 74 (H) mm |
| WP1201-TRI-W-ND-FMR (Emergency) | 1215 (L) x 116 (M) x 74 (H) mm |