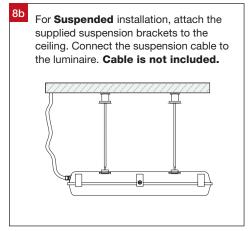

#### **Important Safety Information**

Please read these installation instructions carefully before installing this luminaire.

- This product must be installed by a licensed electrician in accordance with AS/NZS 3000 and local regulations
- Isolate the mains power supply prior to installation
- Only adjust the CCT switch when luminaire is powered off
- Only reconnect mains power after installation is completed
- No part of the luminaire should be altered or modified
- This product is not user serviceable