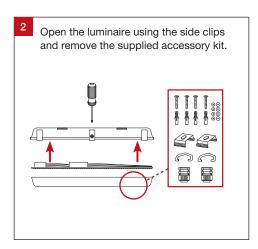

#### **Installation Notes**

(Optional)

Protection

Impact

## (Optional)

Protection

| Product Code                    | Dimensions                     |
|---------------------------------|--------------------------------|
| <b>WP1201</b> -TRI-W-ND         | 1215 (L) x 116 (W) x 74 (H) mm |
| WP1201-TRI-W-ND-FMR (Emergency) | 1215 (L) x 116 (M) x 74 (H) mm |