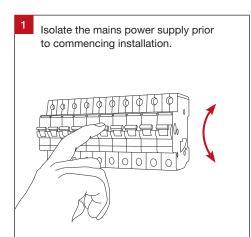

#### **Important Safety Information**

Please read these installation instructions carefully before installing this luminaire.

- This product must be installed by a licensed electrician in accordance with AS/NZS 3000 and local regulations
- Isolate the mains power supply prior to installation
- Only adjust the CCT switch when luminaire is powered off
- Only reconnect mains power after installation is completed
- No part of the luminaire should be altered or modified
- This product is not user serviceable