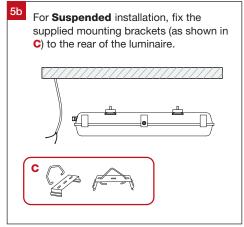

-------------------|----|---------|
| 5                  | 6  |         |
| ON                 | ON | 5 lux   |
| ON                 | -  | 15 lux  |
| -                  | ON | 50 lux  |
| -                  | -  | Disable |

| 7  | 8  |       |
|----|----|-------|
| ON | ON | 0 sec |
| ON | -  | 1 min |
| -  | ON | 5 min |
| -  | -  | + 00  |

Stand-by Time \*\*\*

- Refers to the time period the lamp remains at 100% illumination after no motion detected
- Sensor can be set to only allow the lamp to illuminate below a defined ambient brightness threshold. When set to Disable mode, the daylight sensor will switch on the lamp when motion is detected regardless of the ambient light level.
- \*\*\* Refers to the time period the lamp remains at low illumination after the Hold Time













Trend For Trade, Made For Trade,

trendlighting.com.au/series/trade