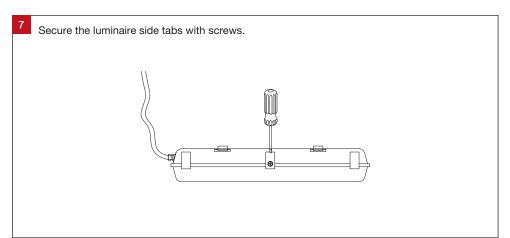

#### **Important Safety Information**

Please read these installation instructions carefully before installing this luminaire.

- This product must be installed by a licensed electrician in accordance with AS/NZS 3000 and local regulations
- Isolate the mains power supply prior to installation
- Only adjust the CCT switch when luminaire is powered off
- Only reconnect mains power after installation is completed
- No part of the luminaire should be altered or modified
- This product is not user serviceable