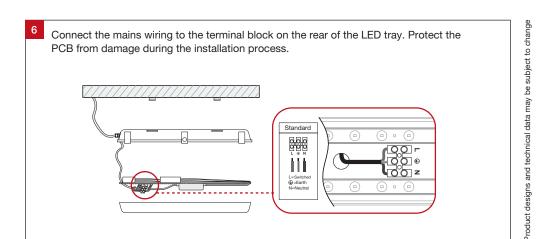

#### **Important Safety Information**

Please read these installation instructions carefully before installing this luminaire.

- This product must be installed by a licensed electrician in accordance with AS/NZS 3000 and local regulations
- Isolate the mains power supply prior to installation
- Only adjust the CCT switch when luminaire is powered off
- Only reconnect mains power after installation is completed
- No part of the luminaire should be altered or modified
- This product is not user serviceable