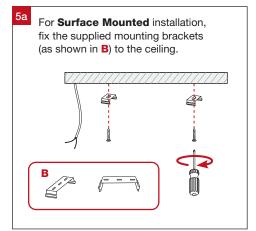

|--------------------|----|---------|
| 5                  | 6  |         |
| ON                 | ON | 5 lux   |
| ON                 | -  | 15 lux  |
| -                  | ON | 50 lux  |
| -                  | -  | Disable |

| 7  | 8  |       |
|----|----|-------|
| ON | ON | 0 sec |
| ON | -  | 1 min |
| -  | ON | 5 min |
| -  | -  | + 00  |

Stand-by Time \*\*\*

- Refers to the time period the lamp remains at 100% illumination after no motion detected
- Sensor can be set to only allow the lamp to illuminate below a defined ambient brightness threshold. When set to Disable mode, the daylight sensor will switch on the lamp when motion is detected regardless of the ambient light level.
- \*\*\* Refers to the time period the lamp remains at low illumination after the Hold Time













Trend For Trade, Made For Trade,

trendlighting.com.au/series/trade