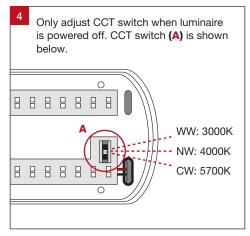

#### **Important Safety Information**

Please read these installation instructions carefully before installing this luminaire.

- This product must be installed by a licensed electrician in accordance with AS/NZS 3000 and local regulations
- Isolate the mains power supply prior to installation
- Only adjust the CCT switch when luminaire is powered off
- Only reconnect mains power after installation is completed
- No part of the luminaire should be altered or modified
- This product is not user serviceable