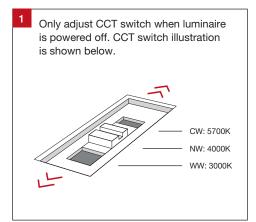

## Surface Mounted Installation (Requires Optional Surface Mounting Kit)

Only adjust CCT switch when luminaire is powered off. CCT switch illustration is shown below.

Assemble all four sides of the surface mounted frame with the screws provided. This will ensure that the frame remains square.