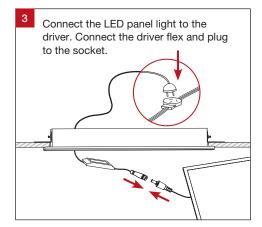

Install the surface mounted frame to the ceiling (A) with all four sides attached.
Once installed, unscrew and remove one side of the frame (B).

Slide the LED panel light with the driver into the surface mounted frame. Re-screw the removed side panel back to secure the panel.