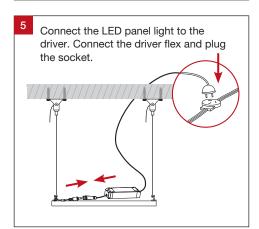

Install the surface mounted frame to the ceiling (A) with all four sides attached.
Once installed, unscrew and remove one side of the frame (B).

Slide the LED panel light with the driver into the surface mounted frame. Re-screw the removed side panel back to secure the panel.