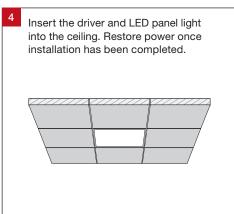

Install the surface mounted frame to the ceiling (A) with all four sides attached.
Once installed, unscrew and remove one side of the frame (B).

Slide the LED panel light with the driver into the surface mounted frame. Re-screw the removed side panel back to secure the panel.