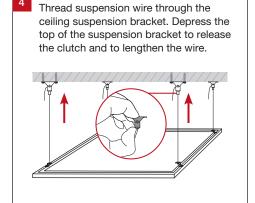

# Suspended Installation (Requires Optional Suspension Kit)

Screw the mounting bracket to the LED panel light and thread the suspension wire through the mounting bracket hole.