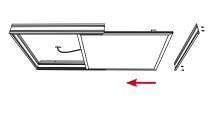

Install the surface mounted frame to the ceiling (A) with all four sides attached.
Once installed, unscrew and remove one side of the frame (B).

Slide the LED panel light with the driver into the surface mounted frame. Re-screw the removed side panel back to secure the panel.