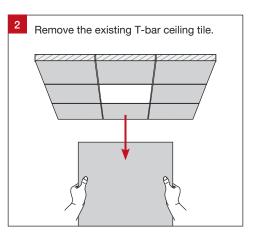

of this product applies to AS/NZS CISPR15:2011 "Limits and methods of measurement of radio disturbance characteristics of electrical lighting and similar equipment." This product is designed to conform to AS/NZS60598.















| Product Code          | Mounting Kits              | Dimensions                    |
|-----------------------|----------------------------|-------------------------------|
| PL0301-TRI-UW-W-ND    | Standard T-Bar             | 595 (L) x 295 (W) x 12 (H) mm |
| PL0301-TRI-UW-W-SP-ND | Suspension Kit (SP)        | 595 (L) x 295 (W) x 12 (H) mm |
| PL0301-TRI-UW-W-PR-ND | Plaster Recessing Kit (PR) | 630 (L) x 330 (W) x 40 (H) mm |
| PL0301-TRI-UW-W-SM-ND | Surface Mounting Kit (SM)  | 600 (L) x 600 (W) x 55 (H) mm |

# T-Bar Ceiling Installation (Standard)









# Suspended Installation (Requires Optional Suspension Kit)





Screw the mounting bracket to the LED panel light and thread the suspension wire through the mounting bracket hole.







# Recessed Installation (Requires Optional Plaster Recessing Kit)













Trend For Trade. Made For Trade.

trendlighting.com.au/series/trade