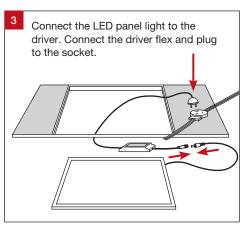

# Suspended Installation (Requires Optional Suspension Kit)

Screw the mounting bracket to the LED panel light and thread the suspension wire through the mounting bracket hole.