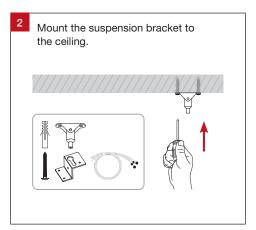

# Suspended Installation (Requires Optional Suspension Kit)

Screw the mounting bracket to the LED panel light and thread the suspension wire through the mounting bracket hole.