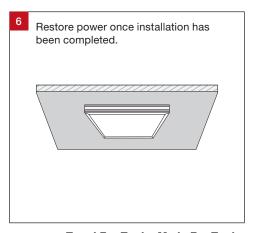

Install the surface mounted frame to the ceiling (A) with all four sides attached.
Once installed, unscrew and remove one side of the frame (B).

Slide the LED panel light with the driver into the surface mounted frame. Re-screw the removed side panel back to secure the panel.