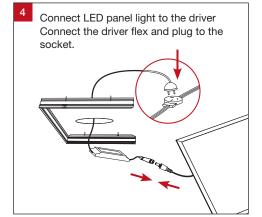

Install the surface mounted frame to the ceiling (A) with all four sides attached.
Once installed, unscrew and remove one side of the frame (B).

Slide the LED panel light with the driver into the surface mounted frame. Re-screw the removed side panel back to secure the panel.