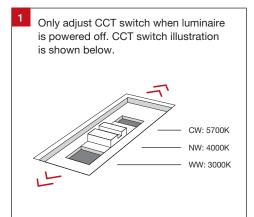

## Surface Mounted Installation (Requires Optional Surface Mounting Kit)

Only adjust CCT switch when luminaire is powered off. CCT switch illustration is shown below.

Assemble all four sides of the surface mounted frame with the screws provided. This will ensure that the frame remains square.