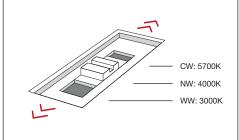

## Surface Mounted Installation (Requires Optional Surface Mounting Kit)

Only adjust CCT switch when luminaire is powered off. CCT switch illustration is shown below.

Assemble all four sides of the surface mounted frame with the screws provided. This will ensure that the frame remains square.

| Product Code          | Mounting Kits              | Dimensions                    |
|-----------------------|----------------------------|-------------------------------|
| PL0301-TRI-UW-W-ND    | Standard T-Bar             | 595 (L) x 295 (W) x 12 (H) mm |
| PL0301-TRI-UW-W-SP-ND | Suspension Kit (SP)        | 595 (L) x 295 (W) x 12 (H) mm |
| PL0301-TRI-UW-W-PR-ND | Plaster Recessing Kit (PR) | 630 (L) x 330 (W) x 40 (H) mm |
| PL0301-TRI-UW-W-SM-ND | Surface Mounting Kit (SM)  | 600 (L) x 600 (W) x 55 (H) mm |