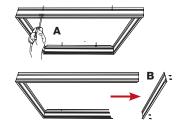

Install the surface mounted frame to the ceiling (A) with all four sides attached.
Once installed, unscrew and remove one side of the frame (B).

Slide the LED panel light with the driver into the surface mounted frame. Re-screw the removed side panel back to secure the panel.