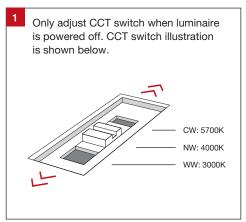

## Surface Mounted Installation (Requires Optional Surface Mounting Kit)

Only adjust CCT switch when luminaire is powered off. CCT switch illustration is shown below.

Assemble all four sides of the surface mounted frame with the screws provided. This will ensure that the frame remains square.