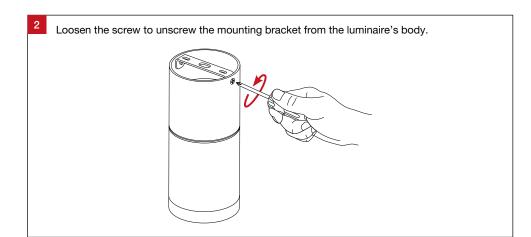

echnical data may be subject to change

## Surface XSO10 LED Downlight Installation Guide







Surface XSO10

## For warranty information, please visit

trendlighting.com.au/warranty

## **Important Safety Information**

Please read these installation instructions carefully before installing this luminaire.

- This product must be installed by a licensed electrician in accordance with AS/NZS 3000 and local regulations.
- Isolate the mains power supply prior to installation.
- Only reconnect mains power after installation is completed.
- No part of the luminaire should be altered or modified.
- This product is not user serviceable.

## **General Information**











| Product Code | Dimensions          |
|--------------|---------------------|
| XSO10        | Ø60 mm x 157 (H) mm |









Surface XSO10 Installation Guide Trend Lighting Co. Pty Ltd trendlighting.com.au