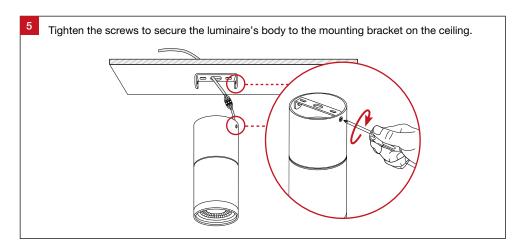

## **Important Safety Information**

Please read these installation instructions carefully before installing this luminaire.

- This product must be installed by a licensed electrician in accordance with AS/NZS 3000 and local regulations.
- Isolate the mains power supply prior to installation.
- Only reconnect mains power after installation is completed.
- No part of the luminaire should be altered or modified.
- This product is not user serviceable.