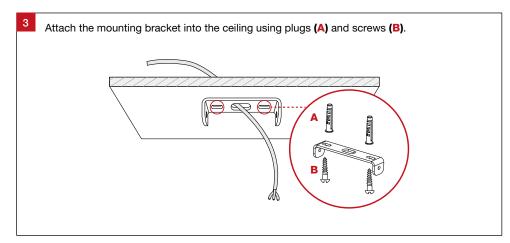

## **Important Safety Information**

Please read these installation instructions carefully before installing this luminaire.

- This product must be installed by a licensed electrician in accordance with AS/NZS 3000 and local regulations.
- Isolate the mains power supply prior to installation.
- Only reconnect mains power after installation is completed.
- No part of the luminaire should be altered or modified.
- This product is not user serviceable.